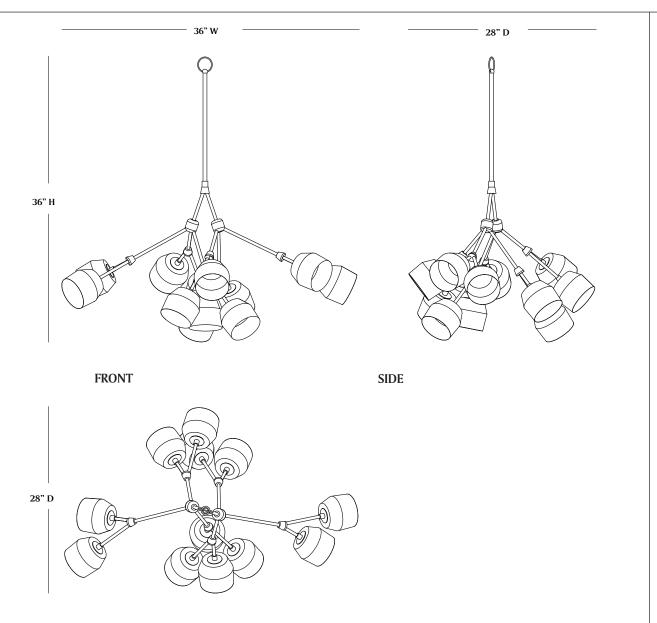

FORCHETTE CHANDELIER 12 shades: 28" x 36" x 36" +; 18 shades: 42" x 46" x 37" +. overall height to order SHADES IN BRASS, GLASS OR PORCELAIN; SEVERAL METAL FINISH OPTIONS ITEM NO. LI301 (12 SHADES), LI307 (18 SHADES)

### DIMENSIONS:

Chandelier: 36"w x 28"d x 36"h 36" brass drop chain included (total height 72") Canopy: 5"dia x .5"h

### FINISHES:

Porcelain Shades: Natural or Graphite Brass Shades: Aged Brass, Aged Silver, Blackened Brass, Un-Lacquered Brass, Blackened Brass ext. / Un-Lacquered Brass int.

> Brass Body: Aged Brass, Aged Silver, Blackened Brass, Un-Lacquered Brass