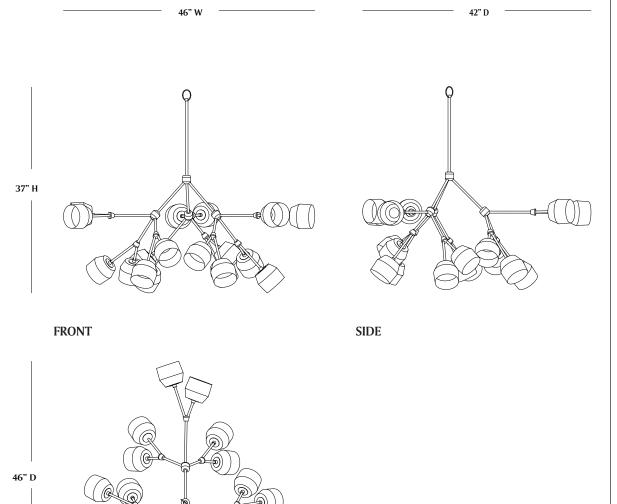

FORCHETTE CHANDELIER 12 shades: 28" x 36" x 36" +; 18 shades: 42" x 46" x 37" +. overall height to order SHADES IN BRASS, GLASS OR PORCELAIN; SEVERAL METAL FINISH OPTIONS ITEM NO. LI301 (12 SHADES), LI307 (18 SHADES)

#### DIMENSIONS:

Chandelier: 46"w x 42"d x 37"h 36" brass drop chain included (total height 73") Canopy: 5"dia x .5"h

### FINISHES:

Porcelain Shades: Natural or Graphite Brass Shades: Aged Brass, Aged Silver, Blackened Brass, Un-Lacquered Brass, Blackened Brass ext. / Un-Lacquered Brass int.

> Brass Body: Aged Brass, Aged Silver, Blackened Brass, Un-Lacquered Brass