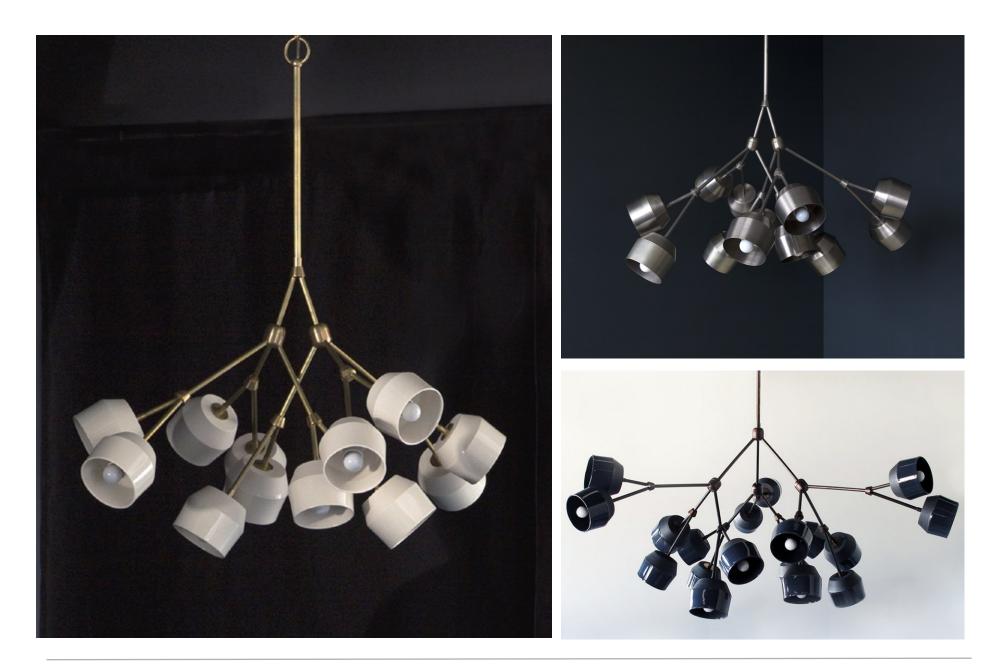

# FORCHETTE 12 CHANDELIER

The Forchette Chandelier, composed of twelve lithe brass arms, each supporting a hand cast porcelain or solid brass shade, was inspired by a collaboration with ceramicist Andrew Molleur, as well as the clustered, asymmetrical arrangements of barnacles in nature. Available in graphite or natural porcelain, and five finishes of solid brass, the Forchette Chandelier is organic yet refined.

## FORCHETTE 18 CHANDELIER

The Forchette Chandelier, composed of eighteen lithe brass arms, each supporting a hand cast porcelain or solid brass shade, was inspired by a collaboration with ceramicist Andrew Molleur, as well as the clustered, asymmetrical arrangements of barnacles in nature. Available in graphite or natural porcelain, and five finishes of solid brass, the Forchette Chandelier is organic yet refined.