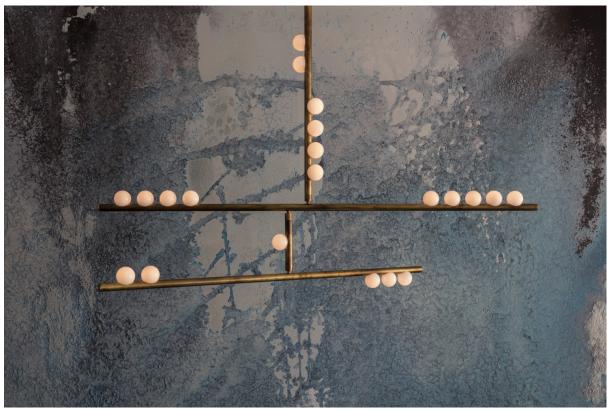

#### Inspiration

Inspired by utilitarian rows of bare bulbs on New York City's subway and the work of Piet Mondrian, Lindsey challenged herself to be reductive in the number of unique elements in this collection. Using brass tubing and mold-blown mini glass globes, her goal was to find the wild spirit within a seemingly rigid form.