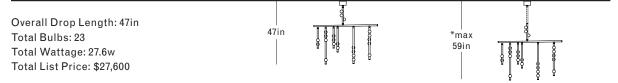

#### DS.20.01 with 12in Fixed Length Illuminated Stem

<sup>\*12</sup>in Non-illuminated, adjustable length stem can be included for range from 47in-59in