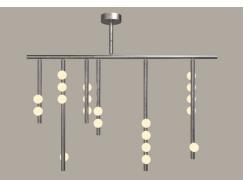

# ROOM

WWW.ROOMONLINE.COM

DROP SYSTEM DS.20.01

48"L X 30"H X 5" (5"D CANOPY)

MATERIALS: BRASS TUBE IN MOTTLED BRASS, BRUSHED BRASS, TARNISHED NICKEL, OIL RUBBED BRONZE, AND

LUNA, MOLD-BLOWN WHITE GLASS GLOBE

#### MATERIALS

Brass, mold-blown glass

White Glass