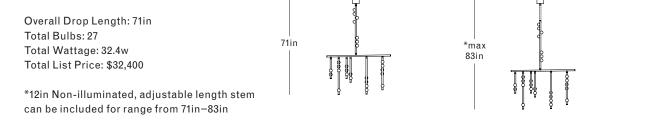

re Wattage: 24w\* \*Illuminated stems not included



UL, cUL (120V) Certified

#### Inspiration

Inspired by utilitarian rows of bare bulbs on New York City's subway and the work of Piet Mondrian, Lindsey challenged herself to be reductive in the number of unique elements in this collection. Using brass tubing and mold-blown mini glass globes, her goal was to find the wild spirit within a seemingly rigid form.



White Glass

#### DS.20.01 with 12in Fixed Length Illuminated Stem



<sup>\*12</sup>in Non-illuminated, adjustable length stem can be included for range from 47in-59in

#### DS.20.01 with 24in Fixed Length Illuminated Stem



<sup>\*12</sup>in Non-illuminated, adjustable length stem can be included for range from 59in-71in

#### DS.20.01 with 36in Fixed Length Illuminated Stem



### DS.20.01 with 48in Fixed Length Illuminated Stem



#### DS.20.01 with 60in Fixed Length Illuminated Stem