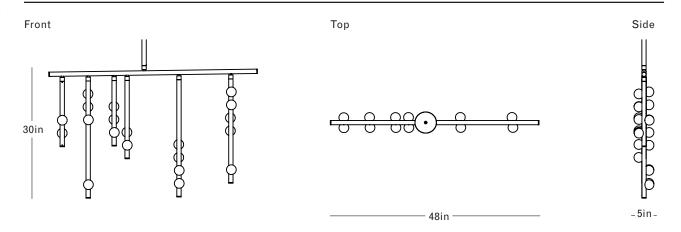

#### **DIMENSIONS**

Height: 30in / 76cm Width: 48in / 122cm Depth: 5in / 13cm Minimum Drop: 36in /

Minimum Drop: 36in / 91cm Weight: 40lb / 18kg

#### CANOPY

Ø5in x H3in