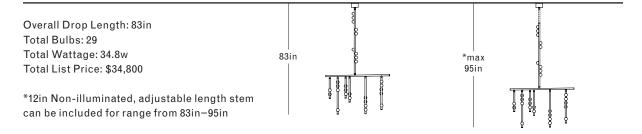

, cUL (120V) Certified

#### Inspiration

Inspired by utilitarian rows of bare bulbs on New York City's subway and the work of Piet Mondrian, Lindsey challenged herself to be reductive in the number of unique elements in this collection. Using brass tubing and mold-blown mini glass globes, her goal was to find the wild spirit within a seemingly rigid form.



White Glass

#### DS.20.01 with 12in Fixed Length Illuminated Stem



<sup>\*12</sup>in Non-illuminated, adjustable length stem can be included for range from 47in-59in

#### DS.20.01 with 24in Fixed Length Illuminated Stem



<sup>\*12</sup>in Non-illuminated, adjustable length stem can be included for range from 59in-71in

#### DS.20.01 with 36in Fixed Length Illuminated Stem



### DS.20.01 with 48in Fixed Length Illuminated Stem



#### DS.20.01 with 60in Fixed Length Illuminated Stem