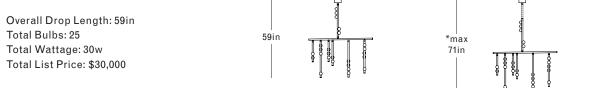

#### DS.20.01 with 24in Fixed Length Illuminated Stem

<sup>\*12</sup>in Non-illuminated, adjustable length stem can be included for range from 59in-71in