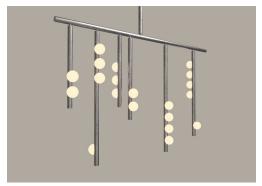

# ROOM

WWW.ROOMONLINE.COM

DROP SYSTEM DS.20.01

48"L X 30"H X 5" (5"D CANOPY)

MATERIALS: BRASS TUBE IN MOTTLED BRASS, BRUSHED BRASS, TARNISHED NICKEL, OIL RUBBED BRONZE, AND

LUNA, MOLD-BLOWN WHITE GLASS GLOBE

#### MATERIALS

Brass, mold-blown glass

White Glass