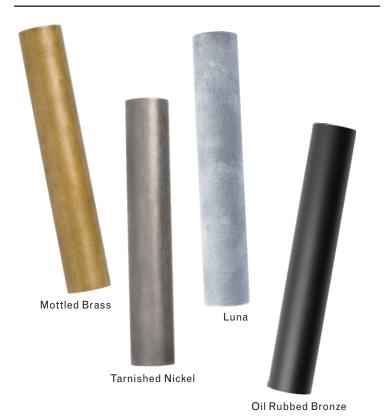

#### Finish Palette

# ROOM

WWW.ROOMONLINE.COM

DROP SYSTEM DS.20.01

48"L X 30"H X 5" (5"D CANOPY)

MATERIALS: BRASS TUBE IN MOTTLED BRASS, BRUSHED BRASS, TARNISHED NICKEL, OIL RUBBED BRONZE, AND

LUNA, MOLD-BLOWN WHITE GLASS GLOBE