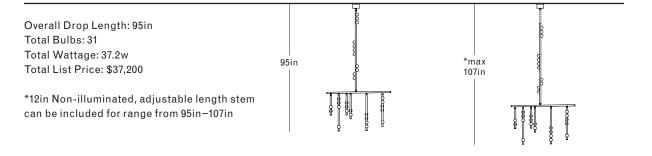

litarian rows of bare bulbs on New York City's subway and the work of Piet Mondrian, Lindsey challenged herself to be reductive in the number of unique elements in this collection. Using brass tubing and mold-blown mini glass globes, her goal was to find the wild spirit within a seemingly rigid form.



White Glass

#### DS.20.01 with 12in Fixed Length Illuminated Stem



<sup>\*12</sup>in Non-illuminated, adjustable length stem can be included for range from 47in-59in

#### DS.20.01 with 24in Fixed Length Illuminated Stem



<sup>\*12</sup>in Non-illuminated, adjustable length stem can be included for range from 59in-71in

#### DS.20.01 with 36in Fixed Length Illuminated Stem



### DS.20.01 with 48in Fixed Length Illuminated Stem



#### DS.20.01 with 60in Fixed Length Illuminated Stem