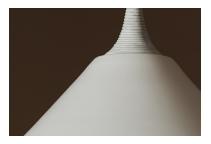

## **METAL FINISH**

Stem Shade Pendant in Antique Brass with custom leather coiling

Stem Shade Pendant in Black Brass with Black Leather coiling

Stem Shade Sconce in White Powder Coat with White Leather coiling