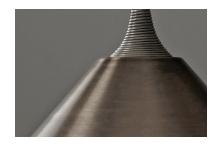

## **METAL FINISH**

Stem Shade Pendant in Antique Brass with custom leather coiling

Stem Shade Pendant in Black Brass with Black Leather coiling

Stem Shade Sconce in White Powder Coat with White Leather coiling