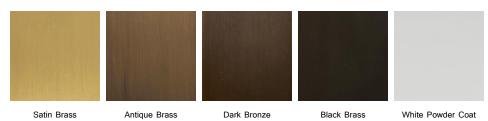

## STEM SHADE FINISHES

Each Stem Shade fixture can be customized with a choice of metal finish and decorative coiling. Samples of finishes and additional images can be provided. Please contact sales@pelledesigns.com.

## STANDARD