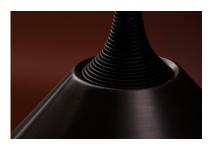

## **METAL FINISH**

Stem Shade Pendant in Antique Brass with custom leather coiling

Stem Shade Pendant in Black Brass with Black Leather coiling

Stem Shade Sconce in White Powder Coat with White Leather coiling