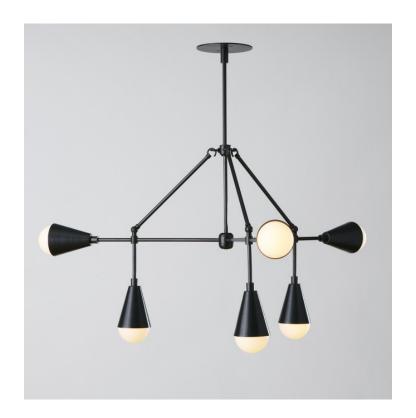

TRIAD CHANDELIER

6 вulв: 40"Dia х cusтом неight

SOLID BRASS STRUCTURE (SEVERAL FINISHES AVAILABLE); SHADES IN BRASS OR PORCELAIN

ITEM NO. LI189

## TRIAD® 6

PENDANT

DIMENSIONS: Ø 40"
HEIGHT TO ORDER
INCLUDES UP TO 60"
ADDITIONAL HEIGHT \$10 PER INCH
MINIMUM HEIGHT 21"
APPROXIMATE WEIGHT: 10 LBS

LAMPING: MAX 60W EACH

6 6W DIMMABLE LED BULBS INCLUDED