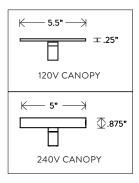

## TRIAD® 6

PENDANT

DIMENSIONS: Ø 40"
HEIGHT TO ORDER
INCLUDES UP TO 60"
ADDITIONAL HEIGHT \$10 PER INCH
MINIMUM HEIGHT 21"
APPROXIMATE WEIGHT: 10 LBS

LAMPING: MAX 60W EACH

6 6W DIMMABLE LED BULBS INCLUDED

480 LUMENS EACH, 2500K COLOR TEMPERATURE

**BULB LIFE: 30,000 HOURS** 

120V: E26 GLOBE LG: MATTE WHITE, Ø 3" 240V: E27 GLOBE LG: MATTE WHITE, Ø 3"

UL / CE APPROVED VOLTAGE: 120-240

FINISHED AND ASSEMBLED BY HAND IN NY FROM DOMESTIC AND IMPORTED COMPONENTS.
CUSTOMIZATION AVAILABLE.
ALL PIECES MADE TO ORDER.
50% DEPOSIT REQUIRED.
BALANCE DUE PRIOR TO SHIPPING.
LEAD TIME APPROXIMATELY 8-10 WEEKS.