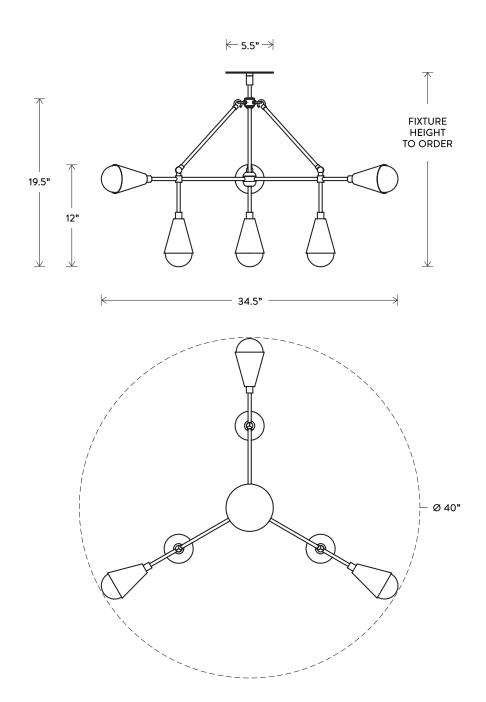

TRIAD CHANDELIER

6 вulв: 40"Dia х cusтом неight

SOLID BRASS STRUCTURE (SEVERAL FINISHES AVAILABLE); SHADES IN BRASS OR PORCELAIN

ITEM NO. LI189

## TRIAD® 6

PENDANT

DIMENSIONS: Ø 40"
HEIGHT TO ORDER
INCLUDES UP TO 60"
ADDITIONAL HEIGHT \$10 PER INCH
MINIMUM HEIGHT 21"
APPROXIMATE WEIGHT: 10 LBS

LAMPING: MAX 60W EACH

6 6W DIMMABLE LED BULBS INCLUDED