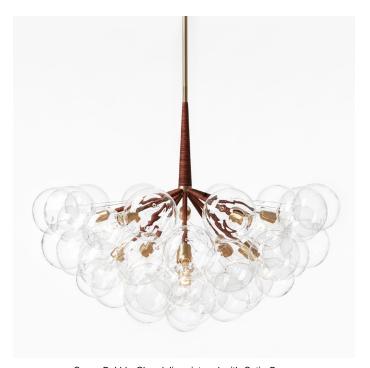

#### **SUPRA BUBBLE CHANDELIER**

## Certifications:

Supra Bubble Chandelier pictured with Satin Brass metal finish and Dark Brown Leather coiling