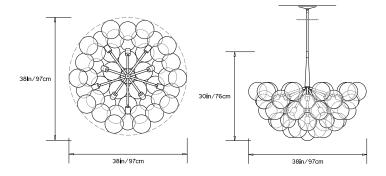

#### **Dimensions:**

Diam 38in/97cm x H 30in/76cm

#### Suspension:

Ships with 2ft/60cm long stem and 6in/15cm canopy in matching metal finish. Stem can be adjusted on site. Longer stem lengths available upon request.