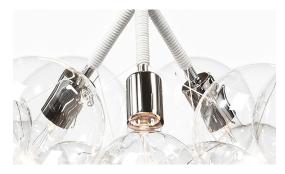

## **Metal Hardware Options**

Polished Nickel

Satin Brass

Polished Nickel

Satin Brass

Antique Brass

Dark Bronze

Black Brass