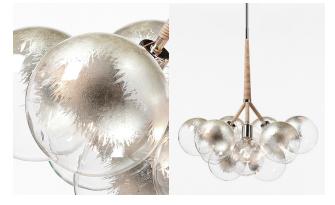

#### **GILDED: Hand-Finished Glass Globes**

X-Large Bubble Chandelier with 24k Gold Leafing, Satin Brass, and Black Leather Cord coiling.

Large Bubble Chandelier with Silver Leafing, Polished Nickel, and Natural Leather Cord coiling.

Customize any Bubble Chandelier with gold or silver leafing. Genuine 24k gold or silver leaf is expertly applied by hand onto the surface of each glass globe. Variations in composition and coverage will occur throughout the light fixture. Depending on desired effect, any number of glass globes can be gilded per fixture. Please inquire with sales@pelledesigns.com for current pricing/availability.