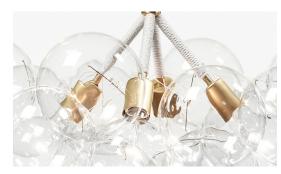

#### **GILDED: Hand-Finished Glass Globes**

X-Large Bubble Chandelier with 24k Gold Leafing, Satin Brass, and Black Leather Cord coiling.

Large Bubble Chandelier with Silver Leafing, Polished Nickel, and Natural Leather Cord coiling.

Customize any Bubble Chandelier with gold or silver leafing. Genuine 24k gold or silver leaf is expertly applied by hand onto the surface of each glass globe. Variations in composition and coverage will occur throughout the light fixture. Depending on desired effect, any number of glass globes can be gilded per fixture. Please inquire with sales@pelledesigns.com for current pricing/availability.