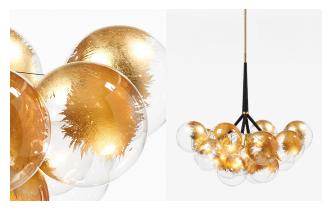

#### **GILDED: Hand-Finished Glass Globes**

X-Large Bubble Chandelier with 24k Gold Leafing, Satin Brass, and Black Leather Cord coiling.

Large Bubble Chandelier with Silver Leafing, Polished Nickel, and Natural Leather Cord coiling.

Customize any Bubble Chandelier with gold or silver leafing. Genuine 24k gold or silver leaf is expertly applied by hand onto the surface of each glass globe. Variations in composition and coverage will occur throughout the light fixture. Depending on desired effect, any number of glass globes can be gilded per fixture. Please inquire with sales@pelledesigns.com for current pricing/availability.