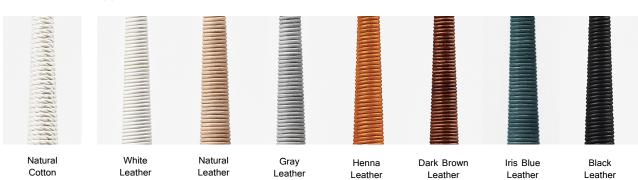

## **Decorative Coiling Options**

Standard: Upgrades:

Note on leather coiling: As a natural product, leather is prone to some variations in color, texture and shade that may differ from the samples shown.