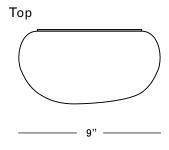

## **Specifications**

Height: 9in / 23cm Depth: 4.5in / 11cm Width: 9in / 23cm Weight: 4lb / 2kg Max Wattage: 60w

Backplate: 7.5"x 0.25" flush mounting cleat

Materials: Machined brass, glass

Bulbs: E26|110V|6W|2500K LED Globe, Dimmable E27|220V|6W|2500K LED Globe, Dimmable