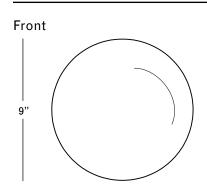

## **Specifications**

Height: 9in / 23cm Depth: 4.5in / 11cm Width: 9in / 23cm Weight: 4lb / 2kg Max Wattage: 60w

Backplate: 7.5"x 0.25" flush mounting cleat

Materials: Machined brass, glass

Bulbs: E26|110V|6W|2500K LED Globe, Dimmable E27|220V|6W|2500K LED Globe, Dimmable