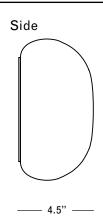

## **Specifications**

Height: 9in / 23cm Depth: 4.5in / 11cm Width: 9in / 23cm Weight: 4lb / 2kg Max Wattage: 60w

Backplate: 7.5"x 0.25" flush mounting cleat

Materials: Machined brass, glass

Bulbs: E26|110V|6W|2500K LED Globe, Dimmable E27|220V|6W|2500K LED Globe, Dimmable