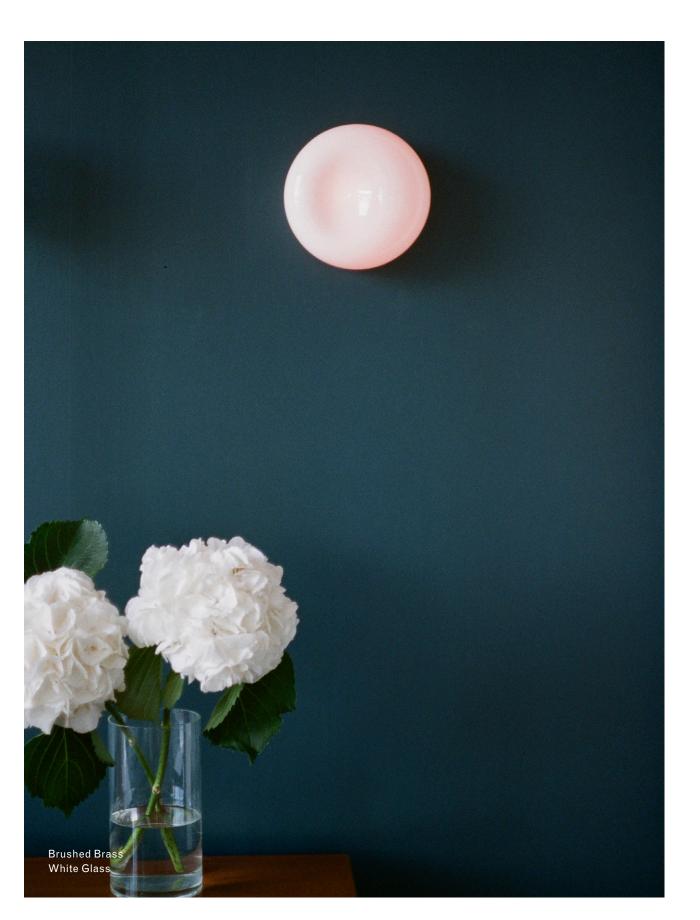

Bubble Sconce SC.01.07

**Bubble Sconce** SC.01.07

## **Finishes**

**Brushed Brass** \$2,000 16 weeks

White

## Inspiration

Inspired by natural phenomena, Branching explores the visual tension that results from mixing hand-blown glass with machine-made metal parts.