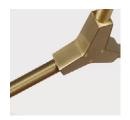

## **Finishes**

**Brushed Brass** \$2,000 16 weeks

White

## **Specifications**

Height: 9in / 23cm Depth: 4.5in / 11cm Width: 9in / 23cm Weight: 4lb / 2kg Max Wattage: 60w

Backplate: 7.5"x 0.25" flush mounting cleat

Materials: Machined brass, glass

Bulbs: E26|110V|6W|2500K LED Globe, Dimmable E27|220V|6W|2500K LED Globe, Dimmable