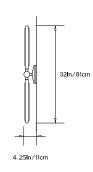

# ROOM

WWW.ROOMONLINE.COM

### **PRIS LINEAR SCONCE**

#### Collection:

Pris

#### Item Number:

LI423

#### **Dimensions:**

W 6in/15cm x D 3.75in/9.5cm x H 32in/81cm

#### Weight:

4lbs/1.8kg

#### Specifications:

Wattage: 20

Lumens: 1480 Total Color Temperature: 2700K Life Hours: 50,000

CRI: 95+

Remote TRIAC Dimmable Driver (120/240V)

Internal TRIAC Dimmable Driver (120V) or Remote 0-10V Dimmable Driver (120-240V) upon

request

#### Mounting:

6in/15.2cm round canopy in matching metal finish

#### Materials:

Solid Brass, Machined Aluminum, LED

### **Metal Finish Options:**

Standard: Satin Brass, Polished Nickel Upgrades: Brushed Nickel, Polished Brass, Antique Brass, Dark Bronze, Black Brass

#### Certifications:





## Made in:

New York, USA







SIDE External Driver

SIDE Internal Driver

\* All fixtures are made to order. Please contact our sales team if you have any custom requests.