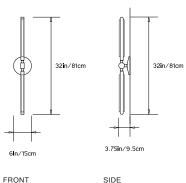

# ROOM

WWW.ROOMONLINE.COM

### **PRIS LINEAR SCONCE**

#### Collection:

Pris

#### Item Number:

LI423

#### **Dimensions:**

W 6in/15cm x D 3.75in/9.5cm x H 32in/81cm

#### Weight:

4lbs/1.8kg

#### Specifications:

Wattage: 20

Lumens: 1480 Total Color Temperature: 2700K Life Hours: 50,000

CRI: 95+

Remote TRIAC Dimmable Driver (120/240V)

Internal TRIAC Dimmable Driver (120V) or Remote 0-10V Dimmable Driver (120-240V) upon

request

#### Mounting:

6in/15.2cm round canopy in matching metal finish

#### Materials:

Solid Brass, Machined Aluminum, LED

### **Metal Finish Options:**

Standard: Satin Brass, Polished Nickel Upgrades: Brushed Nickel, Polished Brass, Antique Brass, Dark Bronze, Black Brass

#### Certifications:





## Made in:

New York, USA







SIDE External Driver

SIDE Internal Driver

\* All fixtures are made to order. Please contact our sales team if you have any custom requests.