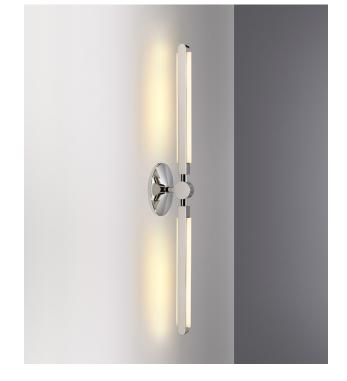

### **PRIS LINEAR SCONCE**

#### **Dimensions:**

W 6in/15cm x D 3.75in/9.5cm x H 32in/81cm

#### Materials:

Solid Brass, Machined Aluminum, LED