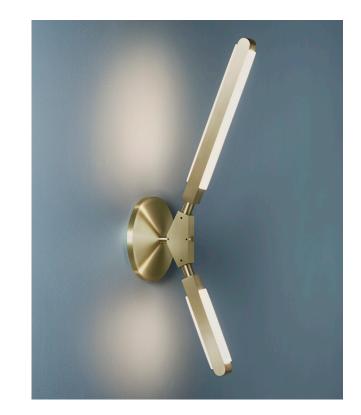

## PRIS K SCONCE

**Collection:** Pris

Item Number: LI423

**Dimensions:** W 6in/15cm x D 8.5in/21.6cm x H 23.75in/60cm

Weight: 4lbs/1.8kg

## **Specifications:**

Wattage: 13 Lumens: 950 Total Color Temperature: 2700K Life Hours: 50,000 CRI: 95+ Remote TRIAC Dimmable Driver (120/240V)

Internal TRIAC Dimmable Driver (120V) or Remote 0-10V Dimmable Driver (120-240V) upon request

Mounting: 6in/15.2cm round canopy in matching metal finish

Materials: Solid Brass, Machined Aluminum, LED

## Metal Finish Options:

Standard: Satin Brass, Polished Nickel Upgrades: Brushed Nickel, Polished Brass, Antique Brass, Dark Bronze, Black Brass

**Certifications:** 

Made in: New York, USA

23.75in/60cm 23.75in/60cm 23.75in/60cm 8.5in/21cm 9**i**n/23cm 6**i**n/15cm FRONT