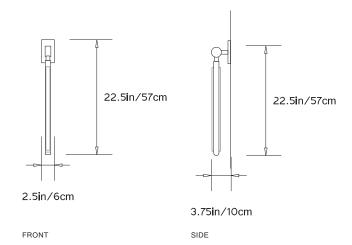

**Dimensions:**

W 2.5in/6cm x D 3.75in/10cm x H 22.5in/57cm

## Weight:

3lbs/1.36kg

# Specifications:

Wattage: 13

Lumens: 990 Total Color Temperature: 2700K

Life Hours: 50,000

CRI: 95+

Remote TRIAC Dimmable Driver (120V/240V)

Remote 0-10V Dimmable Driver (120-240V) upon request

## Mounting:

W 2.5in/6cm x H 4.75in/12cm rectangular back plate in matching metal finish. Requires single gang junction box in orientation of fixture.

## Materials:

Solid Brass, Machined Aluminum, LED

## **Metal Finish Options:**

Standard: Satin Brass, Polished Nickel Upgrades: Brushed Nickel, Polished Brass, Antique Brass, Dark Bronze, Black Brass

## Certifications:





### Made in:

New York, USA

\* All fixtures are made to order. Please contact our sales team if you have any custom requests.