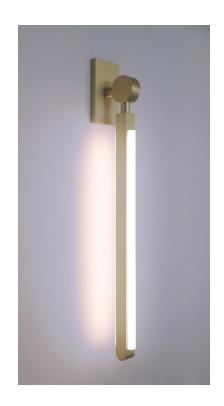

# **Dimensions:**

W 2.5in/6cm x D 3.75in/10cm x H 22.5in/57cm

## Weight:

3lbs/1.36kg

# Specifications:

Wattage: 13

Lumens: 990 Total Color Temperature: 2700K

Life Hours: 50,000

CRI: 95+

Remote TRIAC Dimmable Driver (120V/240V)

Remote 0-10V Dimmable Driver (120-240V) upon request

## Mounting:

W 2.5in/6cm x H 4.75in/12cm rectangular back plate in matching metal finish. Requires single gang junction box in orientation of fixture.

## Materials:

Solid Brass, Machined Aluminum, LED

## **Metal Finish Options:**

Standard: Satin Brass, Polished Nickel Upgrades: Brushed Nickel, Polished Brass, Antique Brass, Dark Bronze, Black Brass

## Certifications:





### Made in:

New York, USA

\* All fixtures are made to order. Please contact our sales team if you have any custom requests.