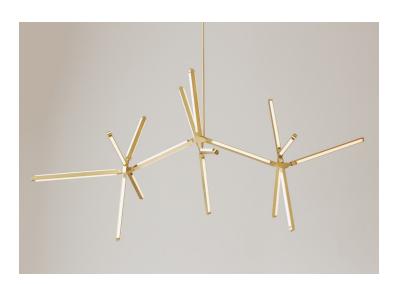

# **PRIS HORIZON**

Collection: Pris

Item Number: LI422

Dimensions: W 84-49in/213-226cm D 38-42in/96-107cm H 38-44in/96-112cm

Weight: 30lbs/13.6kg

### Suspension:

0.625in pipe and 10in round canopy in matching metal finish. Ships with 3ft/92cm long pipe to measure on site. Longer pipe lengths available upon request.

Materials: Solid Brass, Machined Aluminum, LED

#### Metal Finish Options:

Standard: Satin Brass, Polished Nickel Upgrades: Brushed Nickel, Antique Brass, Dark Bronze, Black Brass

**Certifications:** 

Made in: New York, USA

\* All fixtures are made to order. Please contact our sales team if you have any custom requests.