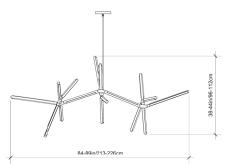

# **PRIS HORIZON**

Collection: Pris

Item Number: LI422

Dimensions: W 84-49in/213-226cm D 38-42in/96-107cm H 38-44in/96-112cm

Weight: 30lbs/13.6kg