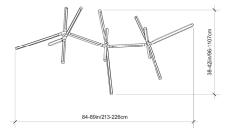

# **PRIS HORIZON**

Collection: Pris

Item Number: LI422

Dimensions: W 84-49in/213-226cm D 38-42in/96-107cm H 38-44in/96-112cm

Weight: 30lbs/13.6kg