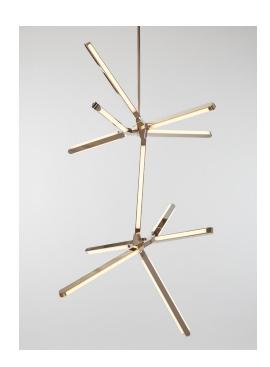

## **PRIS CRYSTALLINE**

#### Materials:

Solid Brass, Machined Aluminum, LED

# **Metal Finish Options:**

Standard: Satin Brass, Polished Nickel Upgrades: Brushed Nickel, Antique Brass,

Dark Bronze, Black Brass