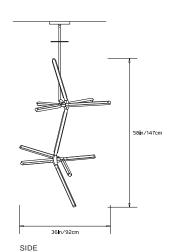

92cm x D 30in/76cm x H 58in/147cm

## Weight:

19lbs/8.6kg

## Specifications:

Wattage: 129

Lumens: 9994 Total Color Temperature: 2700K

Life Hours: 50,000+ Internal TRIAC Dimmable Drivers (120V)

Remote TRIAC Dimmable Drivers (120/240V) or Remote 0-10V Dimmable Drivers (120-240V) upon

request

## Suspension:

0.625in pipe and 8in round canopy in matching metal finish. Ships with 6ft/184cm long pipe to measure on site. Longer pipe lengths available upon request.

#### Materials:

Solid Brass, Machined Aluminum, LED

# **Metal Finish Options:**

Standard: Satin Brass, Polished Nickel Upgrades: Brushed Nickel, Antique Brass,

Dark Bronze, Black Brass





#### Made in:

New York, USA

\* All fixtures are made to order. Please contact our sales team if you have any custom requests.