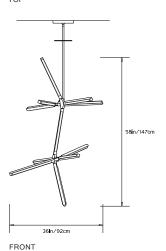

n/92cm x D 30in/76cm x H 58in/147cm

## Weight:

19lbs/8.6kg

## Specifications:

Wattage: 129

Lumens: 9994 Total Color Temperature: 2700K

Life Hours: 50,000+ Internal TRIAC Dimmable Drivers (120V)

Remote TRIAC Dimmable Drivers (120/240V) or Remote 0-10V Dimmable Drivers (120-240V) upon

request

## Suspension:

0.625in pipe and 8in round canopy in matching metal finish. Ships with 6ft/184cm long pipe to measure on site. Longer pipe lengths available upon request.

#### Materials:

Solid Brass, Machined Aluminum, LED

# **Metal Finish Options:**

Standard: Satin Brass, Polished Nickel Upgrades: Brushed Nickel, Antique Brass,

Dark Bronze, Black Brass





#### Made in:

New York, USA

\* All fixtures are made to order. Please contact our sales team if you have any custom requests.