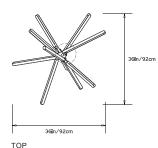

6in/92cm x D 30in/76cm x H 58in/147cm

## Weight:

19lbs/8.6kg

## Specifications:

Wattage: 129

Lumens: 9994 Total Color Temperature: 2700K

Life Hours: 50,000+ Internal TRIAC Dimmable Drivers (120V)

Remote TRIAC Dimmable Drivers (120/240V) or Remote 0-10V Dimmable Drivers (120-240V) upon

request

## Suspension:

0.625in pipe and 8in round canopy in matching metal finish. Ships with 6ft/184cm long pipe to measure on site. Longer pipe lengths available upon request.

#### Materials:

Solid Brass, Machined Aluminum, LED

# **Metal Finish Options:**

Standard: Satin Brass, Polished Nickel Upgrades: Brushed Nickel, Antique Brass,

Dark Bronze, Black Brass





#### Made in:

New York, USA

\* All fixtures are made to order. Please contact our sales team if you have any custom requests.