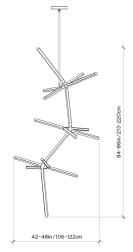

#### **Dimensions:**

W 42-48in/106-122cm D 42-44in/106-112cm H 84-86in/213-220cm

Weight: 30lbs/13.6kg