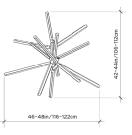

#### **Dimensions:**

W 42-48in/106-122cm D 42-44in/106-112cm H 84-86in/213-220cm

Weight: 30lbs/13.6kg