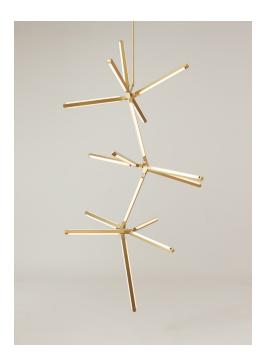

## **PRIS CRYSTALLINE 90**

**Collection:** Pris

Item Number: LI422

#### **Dimensions:**

W 42-48in/106-122cm D 42-44in/106-112cm H 84-86in/213-220cm

Weight: 30lbs/13.6kg

### Materials:

Solid Brass, Machined Aluminum, LED