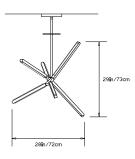

/80cm x D 28.25in/72cm x H 29in/73cm

## Weight:

10lbs/4.5kg

## Specifications:

Wattage: 71

Lumens: 5472 Total Color Temperature: 2700K

Life Hours: 50,000+ Internal TRIAC Dimmable Driver (120V)

Remote TRIAC Dimmable Driver (120/240V) or Remote 0-10V Dimmable Driver (120-240V) upon request

## Suspension:

0.625in pipe and 8in round canopy in matching metal finish. Ships with 6ft/184cm long pipe to measure on site. Longer pipe lengths available upon request.

#### Materials:

Solid Brass, Machined Aluminum, LED

## **Metal Finish Options:**

Standard: Satin Brass, Polished Nickel Upgrades: Brushed Nickel, Antique Brass,

Dark Bronze, Black Brass





## Made in:

New York, USA

\* All fixtures are made to order. Please contact our sales team if you have any custom requests.





TOP





FRONT

SIDE