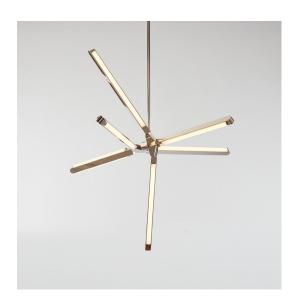

## **PRIS CRYSTAL**

#### Collection:

Pris

#### **Item Number:**

11422

#### Materials:

Solid Brass, Machined Aluminum, LED

## **Metal Finish Options:**

Standard: Satin Brass, Polished Nickel Upgrades: Brushed Nickel, Antique Brass,

Dark Bronze, Black Brass