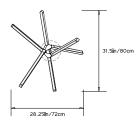

#### **Dimensions:**

W 31.5in/80cm x D 28.25in/72cm x H 29in/73cm

## Weight:

10lbs/4.5kg