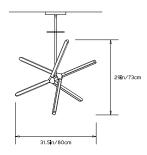

0cm x D 28.25in/72cm x H 29in/73cm

## Weight:

10lbs/4.5kg

## Specifications:

Wattage: 71

Lumens: 5472 Total Color Temperature: 2700K

Life Hours: 50,000+ Internal TRIAC Dimmable Driver (120V)

Remote TRIAC Dimmable Driver (120/240V) or Remote 0-10V Dimmable Driver (120-240V) upon request

## Suspension:

0.625in pipe and 8in round canopy in matching metal finish. Ships with 6ft/184cm long pipe to measure on site. Longer pipe lengths available upon request.

#### Materials:

Solid Brass, Machined Aluminum, LED

## **Metal Finish Options:**

Standard: Satin Brass, Polished Nickel Upgrades: Brushed Nickel, Antique Brass,

Dark Bronze, Black Brass





## Made in:

New York, USA

\* All fixtures are made to order. Please contact our sales team if you have any custom requests.





TOP





FRONT

SIDE