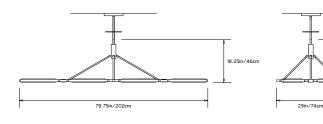

Specifications:

Wattage: 103 Lumens: 7980 Total Color Temperature: 2700K

CRI: 95+

Life Hours: 50,000+

Internal TRIAC Dimmable Drivers (120V)

Remote TRIAC Dimmable Drivers (120/240V) or Remote 0-10V Dimmable Drivers (120-240V) upon

request

## Suspension:

0.625in pipe and 8in round canopy in matching metal finish. Ships with 2ft/60cm long pipe to measure on site. Longer pipe lengths available upon request.

## Materials:

Solid Brass, Machined Aluminum, LED

## **Metal Finish Options:**

Standard: Satin Brass, Polished Nickel Upgrades: Brushed Nickel, Antique Brass, Pork Brass, Plack Brass, Plac

Dark Bronze, Black Brass

## **Certifications:**





## Made in:

New York, USA

\* All fixtures are made to order. Please contact our sales team if you have any custom requests.





ТОР



FRONT SIDE