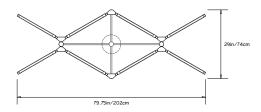

kg

## Specifications:

Wattage: 103 Lumens: 7980 Total Color Temperature: 2700K

CRI: 95+

Life Hours: 50,000+

Internal TRIAC Dimmable Drivers (120V)

Remote TRIAC Dimmable Drivers (120/240V) or Remote 0-10V Dimmable Drivers (120-240V) upon

request

## Suspension:

0.625in pipe and 8in round canopy in matching metal finish. Ships with 2ft/60cm long pipe to measure on site. Longer pipe lengths available upon request.

## Materials:

Solid Brass, Machined Aluminum, LED

## **Metal Finish Options:**

Standard: Satin Brass, Polished Nickel Upgrades: Brushed Nickel, Antique Brass, Pork Brass, Plack Brass, Plac

Dark Bronze, Black Brass

## **Certifications:**





## Made in:

New York, USA

\* All fixtures are made to order. Please contact our sales team if you have any custom requests.





ТОР



FRONT SIDE