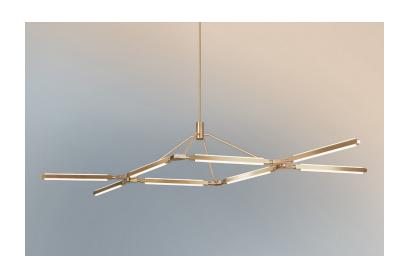

## PRIS CROWN CHANDELIER

## **Dimensions:**

W 79.75in/202cm x D 29in/74cm x H 18.25in/46cm