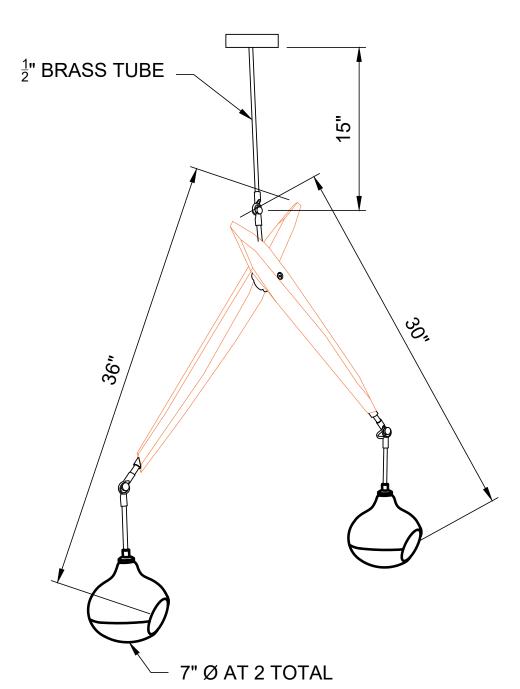

## MADERA 2 ARM PENDANT

MATERIALS: BRONZE, MOUTH BLOWN GLASS, WOOD. SEVERAL FINISHES AND COLORS AVAILABLE

DIMENSIONS: ASSYMETRICAL ARMS; ONE 36"L, ONE 30"L.

APPROX. WIDTH 19"W AS SHOWN; ARMS ARE ADJUSTABLE.

LAMPING: 40W CARBON FILAMENT OR SIMILAR INCLUDED

ITEM NO. LI282