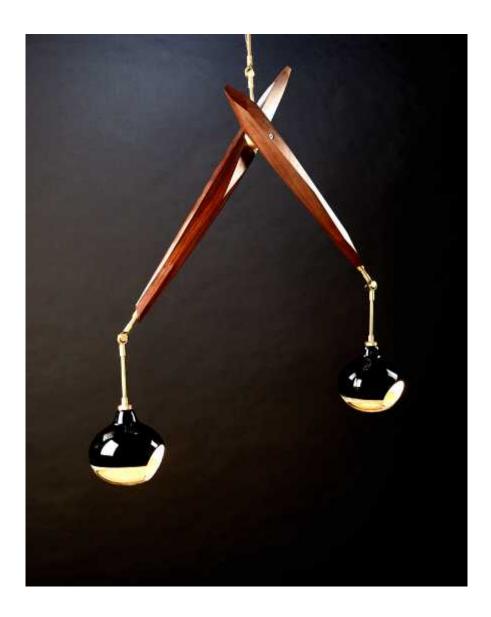

## MADERA 2 ARM PENDANT

MATERIALS: BRONZE, MOUTH BLOWN GLASS, WOOD. SEVERAL FINISHES AND COLORS AVAILABLE

DIMENSIONS: ASSYMETRICAL ARMS; ONE 36"L, ONE 30"L.

APPROX. WIDTH 19"W AS SHOWN; ARMS ARE ADJUSTABLE.

LAMPING: 40W CARBON FILAMENT OR SIMILAR INCLUDED

ITEM NO. LI282

## MANTIS MADERA PENDANT