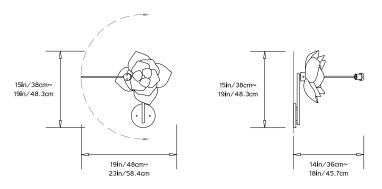

#### **Dimensions:**

W 19in/48.3cm x H 15in/38cm x D 14in/36cm Magnolia: Diam  $8-11in/20-28cm \times D$  5in/12.7cm

Pictured in Polished Brass with White Magnolia Flowers

Front View Side View