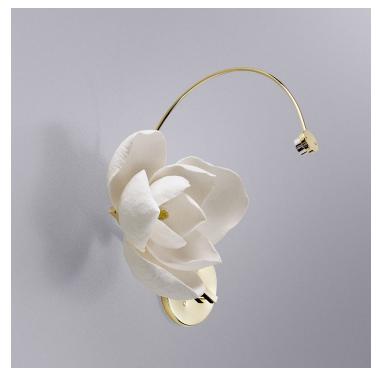

## **Product Description:**

The Lure Sconce is a single fixture that can be showcased on its own or collected into a group installation. The Lure lights use paper flowers that are sculpted by hand in our studio. Each blossom's petals are individually shaped and each lure blossom is unique. The sconce can be installed in various orientations. The slender LED arm can also be positioned at any angle.

Pictured in Polished Brass with White Magnolia Flowers

Front View Side View