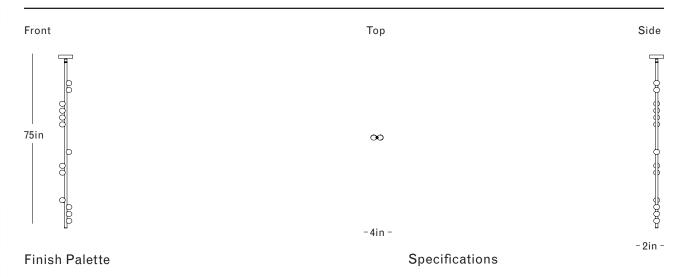

## DIMENSIONS

Height\*: 75in / 191cm Width: 4in / 10cm Depth: 2in / 5cm Weight: 14lb / 6kg

\*Height is fixed. Longer drop lengths available

through customization.

CANOPY Ø5in x H1.5in

MATERIALS Brass, mold-blown glass