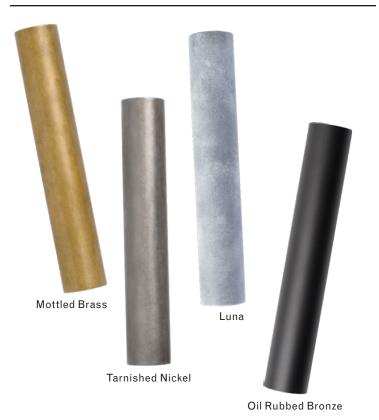

DSP.13.01 DROP SYSTEM PENDANT

4" w x 2"p x 75"h"

MATERIALS: BRASS TUBE IN MOTTLED BRASS, BRUSHED BRASS, TARNISHED NICKEL, OIL RUBBED BRONZE, AND LUNA, MOLD-BLOWN WHITE GLASS GLOBE

LAMPING: 12V LED, G4 SOCKET, 1.2W (20W HALOGEN EQUIVALENT)