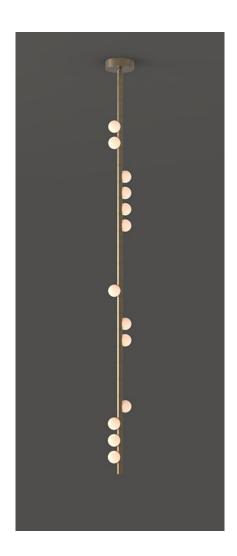

DSP.13.01 DROP SYSTEM PENDANT

4" w x 2"p x 75"h"

MATERIALS: BRASS TUBE IN MOTTLED BRASS, BRUSHED BRASS, TARNISHED NICKEL, OIL RUBBED BRONZE, AND LUNA, MOLD-BLOWN WHITE GLASS GLOBE

LAMPING: 12V LED, G4 SOCKET, 1.2W (20W HALOGEN EQUIVALENT)

## DIMENSIONS

Height\*: 75in / 191cm Width: 4in / 10cm Depth: 2in / 5cm Weight: 14lb / 6kg

\*Height is fixed. Longer drop lengths available

through customization.

CANOPY Ø5in x H1.5in

MATERIALS Brass, mold-blown glass