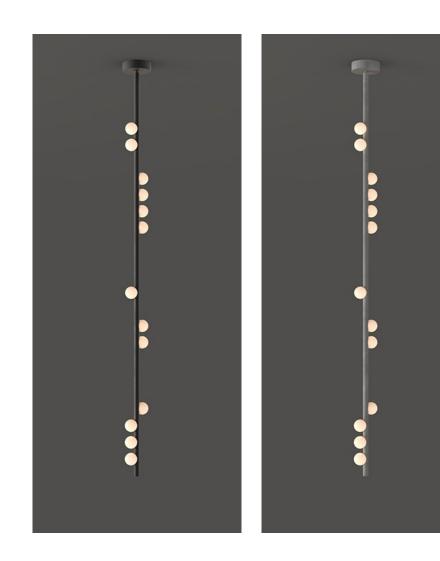

DSP.13.01 DROP SYSTEM PENDANT

4" w x 2"p x 75"h"

MATERIALS: BRASS TUBE IN MOTTLED BRASS, BRUSHED BRASS, TARNISHED NICKEL, OIL RUBBED BRONZE, AND LUNA, MOLD-BLOWN WHITE GLASS GLOBE

LAMPING: 12V LED, G4 SOCKET, 1.2W (20W HALOGEN EQUIVALENT)

## DIMENSIONS

Height\*: 75in / 191cm Width: 4in / 10cm Depth: 2in / 5cm Weight: 14lb / 6kg

\*Height is fixed. Longer drop lengths available

through customization.

CANOPY Ø5in x H1.5in

MATERIALS Brass, mold-blown glass