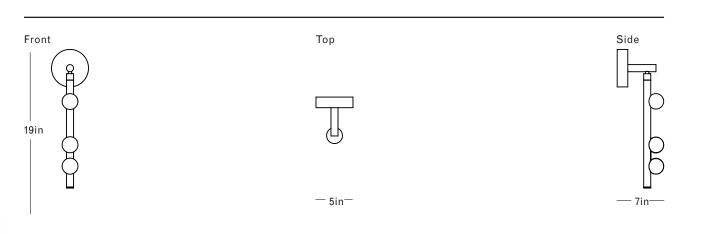

drop system sconce dss.03.01 dimensions: 5"w (5"d back plate) by 7"d x 19"h materials: brass tube in mottled brass, brushed brass, tarnished nickel, oil rubbed bronze, and luna, mold-blown white glass globe lamping: 12v led, g4 socket, 1.2w (20w halogen equivalent) item no. li287

Finish Palette

**S**pecifications

DIMENSIONS Height: 19in / 48cm Width: 5in / 13cm Depth: 7in / 18cm Weight: 6lb / 3kg

MOUNTING

MATERIALS Brass, mold-blown glass

BULBS G4 / 12v / 1.2w / 2700k / dimmable LED, transformer provided Maximum Fixture Wattage: 3.6w