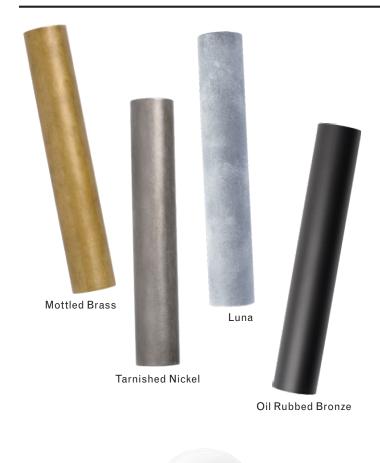

drop system sconce dss.03.01 dimensions: 5"w (5"d back plate) by 7"d x 19"h materials: brass tube in mottled brass, brushed brass, tarnished nickel, oil rubbed bronze, and luna, mold-blown white glass globe lamping: 12v led, g4 socket, 1.2w (20w halogen equivalent) item no. li287

Finish Palette

**S**pecifications

DIMENSIONS Height: 19in / 48cm Width: 5in / 13cm Depth: 7in / 18cm Weight: 6lb / 3kg

MOUNTING

MATERIALS Brass, mold-blown glass

BULBS G4 / 12v / 1.2w / 2700k / dimmable LED, transformer provided Maximum Fixture Wattage: 3.6w