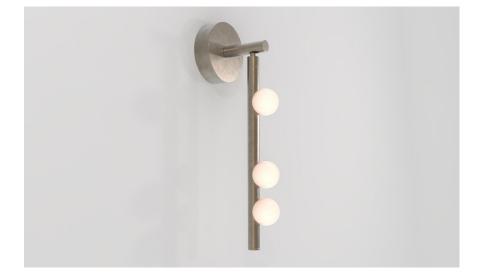

drop system sconce dss.03.01 dimensions: 5"w (5"d back plate) by 7"d x 19"h materials: brass tube in mottled brass, brushed brass, tarnished nickel, oil rubbed bronze, and luna, mold-blown white glass globe lamping: 12v led, g4 socket, 1.2w (20w halogen equivalent) item no. li287

Finish Palette

**S**pecifications

DIMENSIONS Height: 19in / 48cm Width: 5in / 13cm Depth: 7in / 18cm Weight: 6lb / 3kg

MOUNTING

MATERIALS Brass, mold-blown glass

BULBS G4 / 12v / 1.2w / 2700k / dimmable LED, transformer provided Maximum Fixture Wattage: 3.6w

## Inspiration

Inspired by utilitarian rows of bare bulbs on New York City's subway and the work of Piet Mondrian, Lindsey challenged herself to be reductive in the number of unique elements in this collection. Using brass tubing and mold-blown mini glass globes, her goal was to find the wild spirit within a seemingly rigid form.