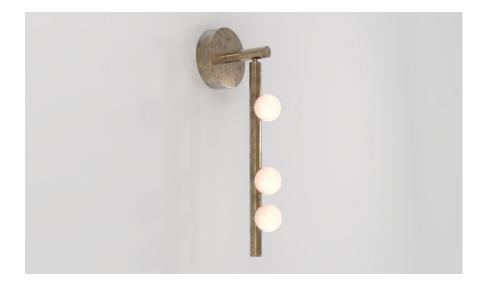

drop system sconce dss.03.01 dimensions: 5"w (5"d back plate) by 7"d x 19"h materials: brass tube in mottled brass, brushed brass, tarnished nickel, oil rubbed bronze, and luna, mold-blown white glass globe lamping: 12v led, g4 socket, 1.2w (20w halogen equivalent) item no. li287

Finish Palette

**S**pecifications

DIMENSIONS Height: 19in / 48cm Width: 5in / 13cm Depth: 7in / 18cm Weight: 6lb / 3kg

MOUNTING

MATERIALS Brass, mold-blown glass

BULBS G4 / 12v / 1.2w / 2700k / dimmable LED, transformer provided Maximum Fixture Wattage: 3.6w

## Inspiration

Inspired by utilitarian rows of bare bulbs on New York City's subway and the work of Piet Mondrian, Lindsey challenged herself to be reductive in the number of unique elements in this collection. Using brass tubing and mold-blown mini glass globes, her goal was to find the wild spirit within a seemingly rigid form.