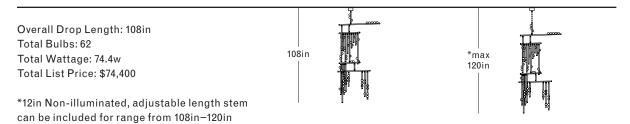

Weight: 118lb / 54kg\*

\*Reinforced junction box required

#### SUSPENSION

Illuminated and non-illuminated stems available, additional fees apply, see Stem Menu

# **CANOPY**

Ø5in x H3in

### **MATERIALS**

Brass, mold-blown glass

#### **BULBS**

G4 / 12v / 1.2w / 2700k / dimmable LED, transformer provided Maximum Fixture Wattage: 70.8w\*

\*Illuminated stems not included



UL, cUL (120V) Certified

#### Inspiration

Inspired by utilitarian rows of bare bulbs on New York City's subway and the work of Piet Mondrian, Lindsey challenged herself to be reductive in the number of unique elements in this collection. Using brass tubing and mold-blown mini glass globes, her goal was to find the wild spirit within a seemingly rigid form.

#### DS.59.01 with 12in Fixed Length Illuminated Stem



#### DS.59.01 with 24in Fixed Length Illuminated Stem



#### DS.59.01 with 36in Fixed Length Illuminated Stem



#### DS.59.01 with 48in Fixed Length Illuminated Stem



#### DS.59.01 with 60in Fixed Length Illuminated Stem