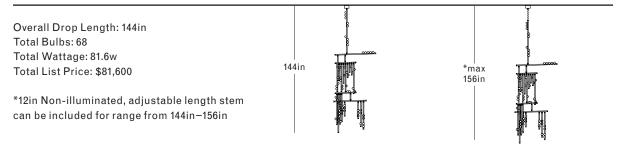

NOPY**

Ø5in x H3in

### **MATERIALS**

Brass, mold-blown glass

#### **BULBS**

G4 / 12v / 1.2w / 2700k / dimmable LED, transformer provided Maximum Fixture Wattage: 70.8w\*

\*Illuminated stems not included



UL, cUL (120V) Certified

#### Inspiration

Inspired by utilitarian rows of bare bulbs on New York City's subway and the work of Piet Mondrian, Lindsey challenged herself to be reductive in the number of unique elements in this collection. Using brass tubing and mold-blown mini glass globes, her goal was to find the wild spirit within a seemingly rigid form.

#### DS.59.01 with 12in Fixed Length Illuminated Stem



#### DS.59.01 with 24in Fixed Length Illuminated Stem



#### DS.59.01 with 36in Fixed Length Illuminated Stem



#### DS.59.01 with 48in Fixed Length Illuminated Stem



#### DS.59.01 with 60in Fixed Length Illuminated Stem