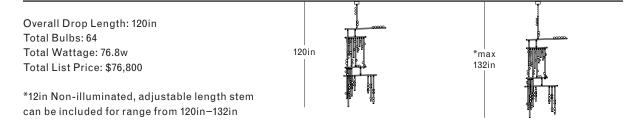

ed

#### SUSPENSION

Illuminated and non-illuminated stems available, additional fees apply, see Stem Menu

# **CANOPY**

Ø5in x H3in

### **MATERIALS**

Brass, mold-blown glass

#### **BULBS**

G4 / 12v / 1.2w / 2700k / dimmable LED, transformer provided Maximum Fixture Wattage: 70.8w\*

\*Illuminated stems not included



UL, cUL (120V) Certified

#### Inspiration

Inspired by utilitarian rows of bare bulbs on New York City's subway and the work of Piet Mondrian, Lindsey challenged herself to be reductive in the number of unique elements in this collection. Using brass tubing and mold-blown mini glass globes, her goal was to find the wild spirit within a seemingly rigid form.

#### DS.59.01 with 12in Fixed Length Illuminated Stem



#### DS.59.01 with 24in Fixed Length Illuminated Stem



#### DS.59.01 with 36in Fixed Length Illuminated Stem



#### DS.59.01 with 48in Fixed Length Illuminated Stem



#### DS.59.01 with 60in Fixed Length Illuminated Stem