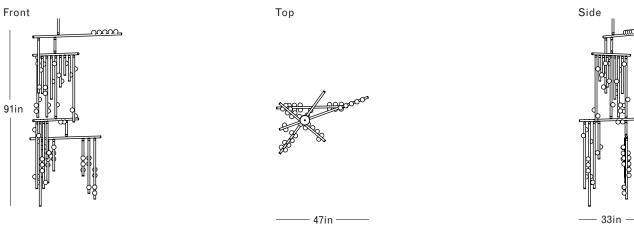

#### **DIMENSIONS**

Height: 91in / 231cm Width: 47in / 119cm Depth: 33in / 84cm

Minimum Drop: 96in / 244cm Weight: 118lb / 54kg\*

\*Reinforced junction box required

# **CANOPY**

Ø5in x H3in