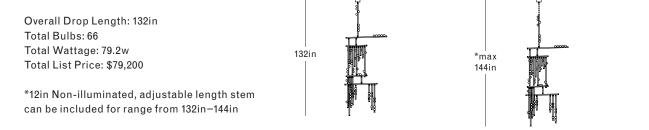

s available, additional fees apply, see Stem Menu

# **CANOPY**

Ø5in x H3in

### **MATERIALS**

Brass, mold-blown glass

#### **BULBS**

G4 / 12v / 1.2w / 2700k / dimmable LED, transformer provided Maximum Fixture Wattage: 70.8w\*

\*Illuminated stems not included



UL, cUL (120V) Certified

#### Inspiration

Inspired by utilitarian rows of bare bulbs on New York City's subway and the work of Piet Mondrian, Lindsey challenged herself to be reductive in the number of unique elements in this collection. Using brass tubing and mold-blown mini glass globes, her goal was to find the wild spirit within a seemingly rigid form.

#### DS.59.01 with 12in Fixed Length Illuminated Stem



#### DS.59.01 with 24in Fixed Length Illuminated Stem



#### DS.59.01 with 36in Fixed Length Illuminated Stem



#### DS.59.01 with 48in Fixed Length Illuminated Stem



#### DS.59.01 with 60in Fixed Length Illuminated Stem