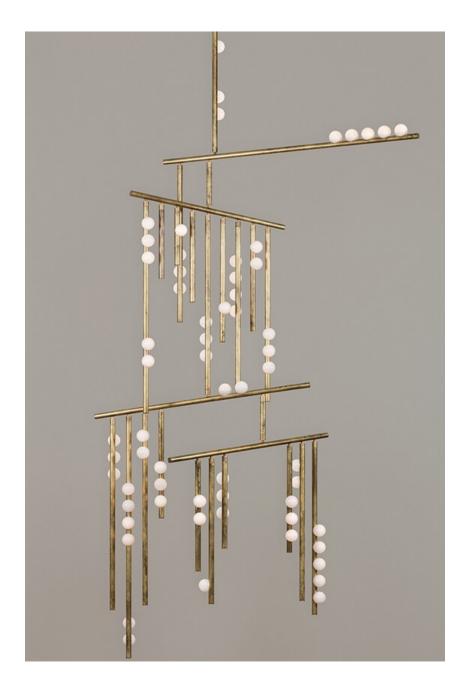

#### WWW.ROOMONLINE.COM

DROP SYSTEM DS.59.01

91" x 33" x 47" (5"D CANOPY)

MATERIALS: BRASS TUBE IN MOTTLED BRASS, BRUSHED BRASS, TARNISHED NICKEL, OIL RUBBED BRONZE, AND LUNA, MOLD-BLOWN WHITE GLASS GLOBE

#### Inspiration

Inspired by utilitarian rows of bare bulbs on New York City's subway and the work of Piet Mondrian, Lindsey challenged herself to be reductive in the number of unique elements in this collection. Using brass tubing and mold-blown mini glass globes, her goal was to find the wild spirit within a seemingly rigid form.