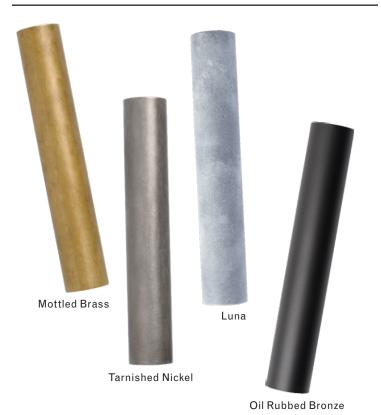

#### WWW.ROOMONLINE.COM

DROP SYSTEM DS.59.01

91" x 33" x 47" (5"D CANOPY)

MATERIALS: BRASS TUBE IN MOTTLED BRASS, BRUSHED BRASS, TARNISHED NICKEL, OIL RUBBED BRONZE, AND LUNA, MOLD-BLOWN WHITE GLASS GLOBE

### Finish Palette

White Glass