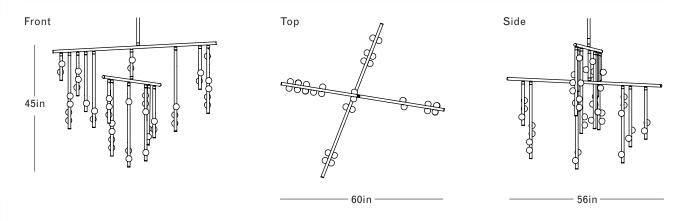

#### **DIMENSIONS**

Height: 45in / 114cm Width: 60in / 152cm Depth: 56in / 142cm Minimum Drop: 51in / 130cm Weight: 84lb / 38kg\*

\*Reinforced junction box required

# CANOPY

Ø5in x H3in