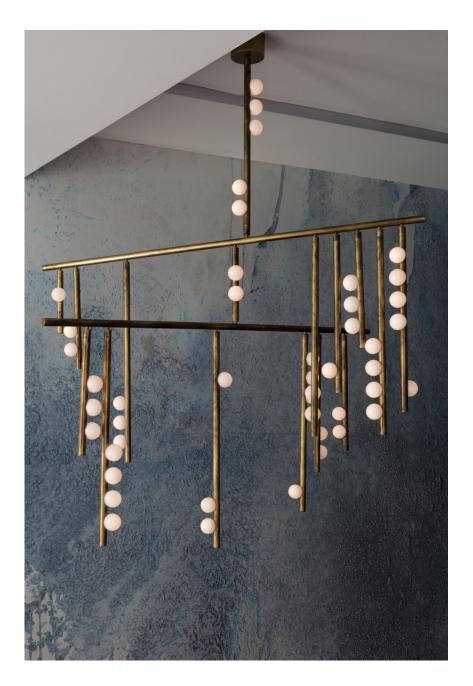

# ROOM

WWW.ROOMONLINE.COM

DROP SYSTEM DS.42.01

DIMENSIONS: 45"H X 60"W, 56"D. CANOPY IS 5"D X 3"H.

MATERIALS: BRASS TUBE IN MOTTLED BRASS, BRUSHED BRASS, TARNISHED NICKEL, OIL RUBBED BRONZE, AND LUNA, MOLD-BLOWN WHITE GLASS GLOBE

## Inspiration

Inspired by utilitarian rows of bare bulbs on New York City's subway and the work of Piet Mondrian, Lindsey challenged herself to be reductive in the number of unique elements in this collection. Using brass tubing and mold-blown mini glass globes, her goal was to find the wild spirit within a seemingly rigid form.