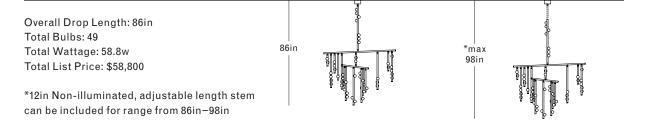

MATERIALS**

Brass, mold-blown glass

#### BULBS

G4 / 12v / 1.2w / 2700k / dimmable LED, transformer provided Maximum Fixture Wattage: 50.4w\* \*Illuminated stems not included



UL, cUL (120V) Certified

## Inspiration

Inspired by utilitarian rows of bare bulbs on New York City's subway and the work of Piet Mondrian, Lindsey challenged herself to be reductive in the number of unique elements in this collection. Using brass tubing and mold-blown mini glass globes, her goal was to find the wild spirit within a seemingly rigid form.

# DS.42.01 with 12in Fixed Length Illuminated Stem



<sup>\*12</sup>in Non-illuminated, adjustable length stem can be included for range from 62in-74in

# DS.42.01 with 24in Fixed Length Illuminated Stem



# DS.42.01 with 36in Fixed Length Illuminated Stem



# DS.42.01 with 48in Fixed Length Illuminated Stem



# DS.42.01 with 60in Fixed Length Illuminated Stem