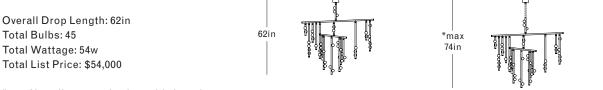

# DS.42.01 with 12in Fixed Length Illuminated Stem

<sup>\*12</sup>in Non-illuminated, adjustable length stem can be included for range from 62in-74in