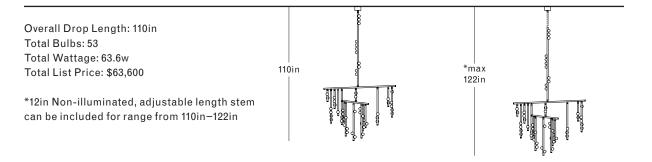

#### SUSPENSION

Illuminated and non-illuminated stems available, additional fees apply, see Stem Menu