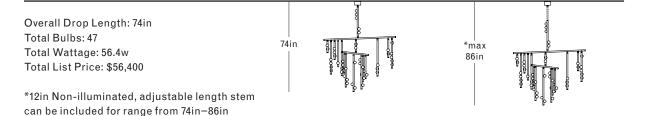

s apply, see Stem Menu

# CANOPY

Ø5in x H3in

#### **MATERIALS**

Brass, mold-blown glass

#### BULBS

G4 / 12v / 1.2w / 2700k / dimmable LED, transformer provided Maximum Fixture Wattage: 50.4w\* \*Illuminated stems not included



UL, cUL (120V) Certified

## Inspiration

Inspired by utilitarian rows of bare bulbs on New York City's subway and the work of Piet Mondrian, Lindsey challenged herself to be reductive in the number of unique elements in this collection. Using brass tubing and mold-blown mini glass globes, her goal was to find the wild spirit within a seemingly rigid form.

# DS.42.01 with 12in Fixed Length Illuminated Stem



<sup>\*12</sup>in Non-illuminated, adjustable length stem can be included for range from 62in-74in

# DS.42.01 with 24in Fixed Length Illuminated Stem



# DS.42.01 with 36in Fixed Length Illuminated Stem



# DS.42.01 with 48in Fixed Length Illuminated Stem



# DS.42.01 with 60in Fixed Length Illuminated Stem