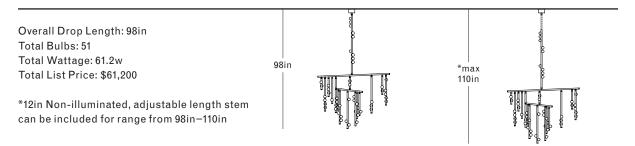

12v / 1.2w / 2700k / dimmable LED, transformer provided Maximum Fixture Wattage: 50.4w\* \*Illuminated stems not included



UL, cUL (120V) Certified

## Inspiration

Inspired by utilitarian rows of bare bulbs on New York City's subway and the work of Piet Mondrian, Lindsey challenged herself to be reductive in the number of unique elements in this collection. Using brass tubing and mold-blown mini glass globes, her goal was to find the wild spirit within a seemingly rigid form.

# DS.42.01 with 12in Fixed Length Illuminated Stem



<sup>\*12</sup>in Non-illuminated, adjustable length stem can be included for range from 62in-74in

# DS.42.01 with 24in Fixed Length Illuminated Stem



# DS.42.01 with 36in Fixed Length Illuminated Stem



# DS.42.01 with 48in Fixed Length Illuminated Stem



# DS.42.01 with 60in Fixed Length Illuminated Stem