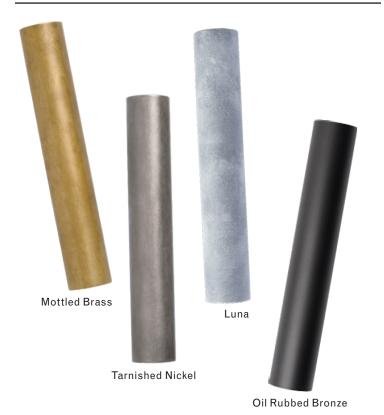

# ROOM

WWW.ROOMONLINE.COM

DROP SYSTEM DS.42.01

DIMENSIONS: 45"H X 60"W, 56"D. CANOPY IS 5"D X 3"H.

MATERIALS: BRASS TUBE IN MOTTLED BRASS, BRUSHED BRASS, TARNISHED NICKEL, OIL RUBBED BRONZE, AND LUNA, MOLD-BLOWN WHITE GLASS GLOBE

#### **MATERIALS**

Brass, mold-blown glass