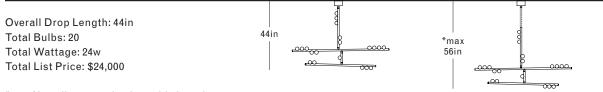

#### DS.15.01 with Fixed Length 24in Illuminated Stem

<sup>\*12</sup>in Non-illuminated, adjustable length stem can be included for range from 44in-56in