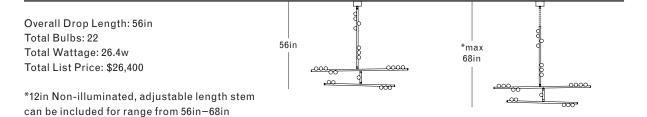

#### DS.15.01 with Fixed Length 24in Illuminated Stem

<sup>\*12</sup>in Non-illuminated, adjustable length stem can be included for range from 44in-56in