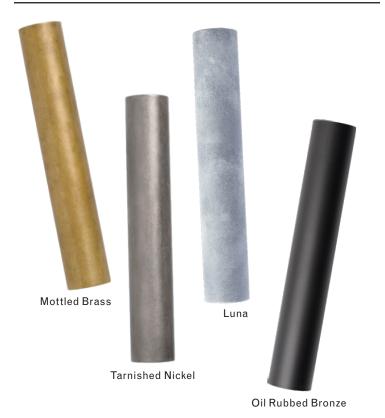

# ROOM

DROP SYSTEM DS.15.01

60" x 30" x 15"H" (5"D CANOPY)

MATERIALS: BRASS TUBE IN MOTTLED BRASS, BRUSHED BRASS, TARNISHED NICKEL, OIL RUBBED BRONZE, AND

LUNA, MOLD-BLOWN WHITE GLASS GLOBE

LAMPING: 12V LED, G4 SOCKET, 1.2W (20W HALOGEN EQUIVALENT)

# MATERIALS

Brass, mold-blown glass