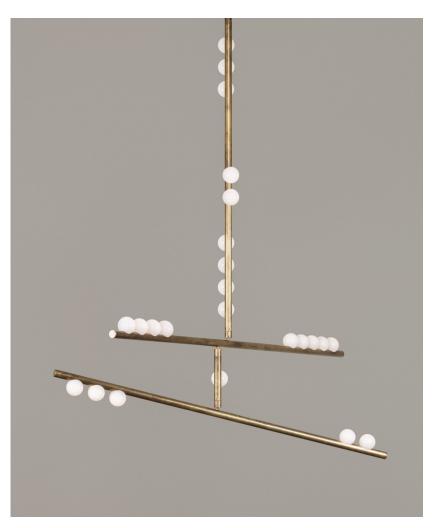

# ROOM

DROP SYSTEM DS.15.01

60" x 30" x 15"H" (5"D CANOPY)

MATERIALS: BRASS TUBE IN MOTTLED BRASS, BRUSHED BRASS, TARNISHED NICKEL, OIL RUBBED BRONZE, AND

LUNA, MOLD-BLOWN WHITE GLASS GLOBE

LAMPING: 12V LED, G4 SOCKET, 1.2W (20W HALOGEN EQUIVALENT)

# MATERIALS

Brass, mold-blown glass

#### Inspiration

Inspired by utilitarian rows of bare bulbs on New York City's subway and the work of Piet Mondrian, Lindsey challenged herself to be reductive in the number of unique elements in this collection. Using brass tubing and mold-blown mini glass globes, her goal was to find the wild spirit within a seemingly rigid form.