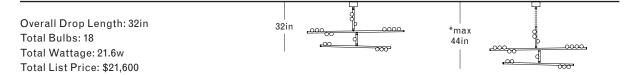

### DS.15.01 with Fixed Length 12in Illuminated Stem

<sup>\*12</sup>in Non-illuminated, adjustable length stem can be included for range from 32in-44in