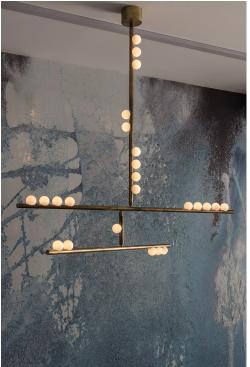

# ROOM

DROP SYSTEM DS.15.01

60" x 30" x 15"H" (5"D CANOPY)

MATERIALS: BRASS TUBE IN MOTTLED BRASS, BRUSHED BRASS, TARNISHED NICKEL, OIL RUBBED BRONZE, AND

LUNA, MOLD-BLOWN WHITE GLASS GLOBE

LAMPING: 12V LED, G4 SOCKET, 1.2W (20W HALOGEN EQUIVALENT)

# MATERIALS

Brass, mold-blown glass

#### Inspiration

Inspired by utilitarian rows of bare bulbs on New York City's subway and the work of Piet Mondrian, Lindsey challenged herself to be reductive in the number of unique elements in this collection. Using brass tubing and mold-blown mini glass globes, her goal was to find the wild spirit within a seemingly rigid form.