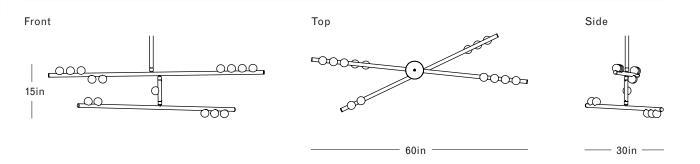

#### DIMENSIONS

Height: 15in / 38cm Width: 60in / 152cm Depth: 30in / 76cm Minimum Drop: 20in / 51cm Weight: 30lb / 14kg

#### CANOPY Ø5in x H3in

Dom x Hom