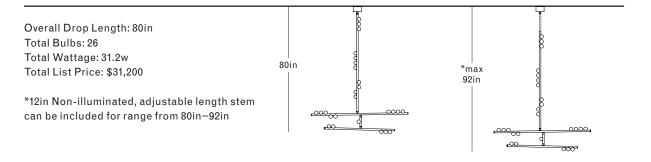

on

Inspired by utilitarian rows of bare bulbs on New York City's subway and the work of Piet Mondrian, Lindsey challenged herself to be reductive in the number of unique elements in this collection. Using brass tubing and mold-blown mini glass globes, her goal was to find the wild spirit within a seemingly rigid form.

### DS.15.01 with Fixed Length 12in Illuminated Stem



<sup>\*12</sup>in Non-illuminated, adjustable length stem can be included for range from 32in-44in

#### DS.15.01 with Fixed Length 24in Illuminated Stem



<sup>\*12</sup>in Non-illuminated, adjustable length stem can be included for range from 44in-56in

## DS.15.01 with 36in Fixed Length Illuminated Stem



## DS.15.01 with 48in Fixed Length Illuminated Stem



#### DS.15.01 with 60in Fixed Length Illuminated Stem