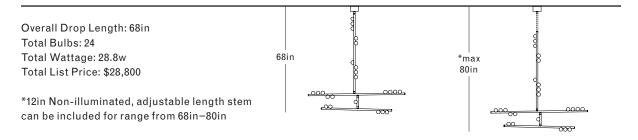

not included



UL, cUL (120V) Certified

#### Inspiration

Inspired by utilitarian rows of bare bulbs on New York City's subway and the work of Piet Mondrian, Lindsey challenged herself to be reductive in the number of unique elements in this collection. Using brass tubing and mold-blown mini glass globes, her goal was to find the wild spirit within a seemingly rigid form.

### DS.15.01 with Fixed Length 12in Illuminated Stem



<sup>\*12</sup>in Non-illuminated, adjustable length stem can be included for range from 32in-44in

#### DS.15.01 with Fixed Length 24in Illuminated Stem



<sup>\*12</sup>in Non-illuminated, adjustable length stem can be included for range from 44in-56in

## DS.15.01 with 36in Fixed Length Illuminated Stem



## DS.15.01 with 48in Fixed Length Illuminated Stem



#### DS.15.01 with 60in Fixed Length Illuminated Stem