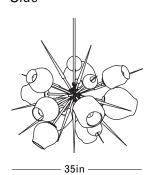

### **Specifications**

Height: 31in / 79cm Depth: 35in / 89cm Width: 36in / 91cm Weight: 55lb / 25kg Max Wattage: 600w Minimum Drop: 35in / 89cm

Shown with 9in globes, 7in globes, barnacles with

stamen, and spikes