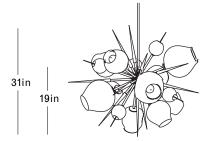

#### Front

#### Side

Top

### **Specifications**

Height: 31in / 79cm Depth: 35in / 89cm Width: 36in / 91cm Weight: 55lb / 25kg Max Wattage: 600w Minimum Drop: 35in / 89cm

Shown with 9in globes, 7in globes, barnacles with

stamen, and spikes