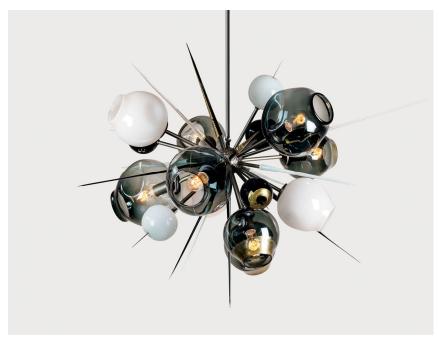

#### WWW.ROOMONLINE.COM

BU.10.04 BURST CHANDELIER

36" x 35" x 31" H x DROP LENGTH TO ORDER.

MATERIALS: 9" GLASS GLOBES, WITH BRASS SPIKES, BARNACLES AND STAMENS

LAMPING: IIOV - e26 base, 6w dimmable led / 2500K.

#### **Finishes**

**Brushed Brass** 

Vintage Brass

Clear Glass Colorway

Grey Glass Colorway

### **Specifications**

Height: 31in / 79cm Depth: 35in / 89cm Width: 36in / 91cm Weight: 55lb / 25kg Max Wattage: 600w Minimum Drop: 35in / 89cm

Shown with 9in globes, 7in globes, barnacles with

stamen, and spikes

## Inspiration

Burst uses the same essential vocabulary as the Branching series, distinguished by the addition of handblown glass spikes and barnacles, rolled in 24k gold foil. The resulting visual evokes both a Medieval flail and a 1930's-era Lanvin collarette.