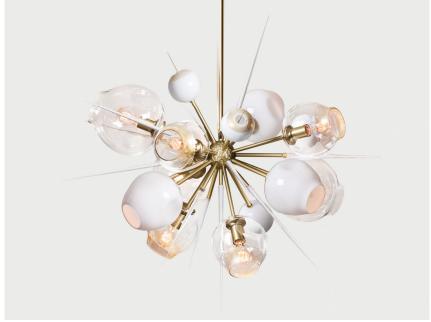

#### WWW.ROOMONLINE.COM

BU.10.04 BURST CHANDELIER

36" x 35" x 31" H x DROP LENGTH TO ORDER.

MATERIALS: 9" GLASS GLOBES, WITH BRASS SPIKES, BARNACLES AND STAMENS

LAMPING: IIOV - e26 base, 6w dimmable led / 2500K.

#### **Finishes**

**Brushed Brass** 

Vintage Brass

Clear Glass Colorway

Grey Glass Colorway

### **Specifications**

Height: 31in / 79cm Depth: 35in / 89cm Width: 36in / 91cm Weight: 55lb / 25kg Max Wattage: 600w Minimum Drop: 35in / 89cm

Shown with 9in globes, 7in globes, barnacles with

stamen, and spikes

## Inspiration

Burst uses the same essential vocabulary as the Branching series, distinguished by the addition of handblown glass spikes and barnacles, rolled in 24k gold foil. The resulting visual evokes both a Medieval flail and a 1930's-era Lanvin collarette.