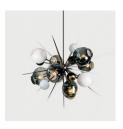

#### WWW.ROOMONLINE.COM

BU.10.04 BURST CHANDELIER

36" x 35" x 31" H x DROP LENGTH TO ORDER.

MATERIALS: 9" GLASS GLOBES, WITH BRASS SPIKES, BARNACLES AND STAMENS

LAMPING: IIOV - e26 base, 6w dimmable led / 2500K.

LAMPING, 220V - E27 BASE, 6W DIMMABLE LED / 2500K.

ITEM NO. LI207

**Burst Chandelier** BU.10.04

### **Specifications**

Height: 31in / 79cm Depth: 35in / 89cm Width: 36in / 91cm Weight: 55lb / 25kg Max Wattage: 600w Minimum Drop: 35in / 89cm

Shown with 9in globes, 7in globes, barnacles with

stamen, and spikes

Suspension: Ships with 36in or 72in stem cut to

length on site

Canopy: Ø5in x .25in with hang straight

Materials: Machined brass, glass

Bulbs: E26 / 110v / 6w / 2500k / dimmable LED globe E27 / 220v / 6w / 2500k / dimmable LED globe