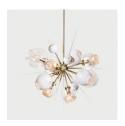

#### WWW.ROOMONLINE.COM

BU.10.04 BURST CHANDELIER

36" x 35" x 31" H x DROP LENGTH TO ORDER.

MATERIALS: 9" GLASS GLOBES, WITH BRASS SPIKES, BARNACLES AND STAMENS

LAMPING: IIOV - e26 base, 6w dimmable led / 2500K.

### **Specifications**

Height: 31in / 79cm Depth: 35in / 89cm Width: 36in / 91cm Weight: 55lb / 25kg Max Wattage: 600w Minimum Drop: 35in / 89cm

Shown with 9in globes, 7in globes, barnacles with

stamen, and spikes

## Inspiration

Burst uses the same essential vocabulary as the Branching series, distinguished by the addition of handblown glass spikes and barnacles, rolled in 24k gold foil. The resulting visual evokes both a Medieval flail and a 1930's-era Lanvin collarette.