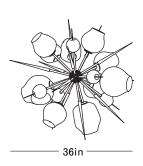

#### WWW.ROOMONLINE.COM

BU.10.04 BURST CHANDELIER

36" x 35" x 31" H x DROP LENGTH TO ORDER.

MATERIALS: 9" GLASS GLOBES, WITH BRASS SPIKES, BARNACLES AND STAMENS

LAMPING: IIOV - e26 base, 6w dimmable led / 2500K.

### **Specifications**

Height: 31in / 79cm Depth: 35in / 89cm Width: 36in / 91cm Weight: 55lb / 25kg Max Wattage: 600w Minimum Drop: 35in / 89cm

Shown with 9in globes, 7in globes, barnacles with

stamen, and spikes

## Inspiration

Burst uses the same essential vocabulary as the Branching series, distinguished by the addition of handblown glass spikes and barnacles, rolled in 24k gold foil. The resulting visual evokes both a Medieval flail and a 1930's-era Lanvin collarette.