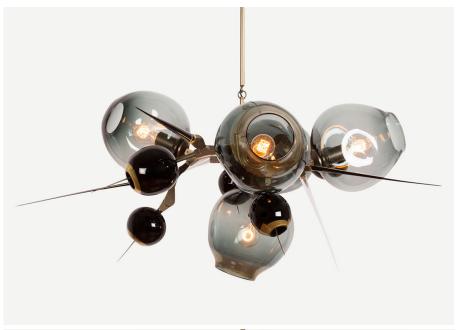

ITEM NO. LI207

Burst Chandelier BU.05.02

#### **Finishes**

**Brushed Brass** 

Vintage Brass

Clear Glass Colorway

Grey Glass Colorway

### Inspiration

Burst uses the same essential vocabulary as the Branching series, distinguished by the addition of handblown glass spikes and barnacles, rolled in 24k gold foil. The resulting visual evokes both a Medieval flail and a 1930's-era Lanvin collarette.