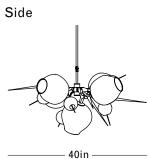

## **Specifications**

Height: 20in / 51cm
Depth: 40in / 102cm
Width: 35in / 89cm
Weight: 28lb / 13kg
Max Wattage: 30w
Minimum Drop: 21in / 53cm

Shown with 9in globes, barnacles with stamen,

and spikes

Suspension: Ships with 36in or 72in stem cut to

length on site

Canopy: Ø5in x .25in with hang straight Materials: Machined brass, glass

Bulbs: E26 / 110v / 6w / 2500k / dimmable LED globe E27 / 220v / 6w / 2500k / dimmable LED globe

UL, cUL (120V)