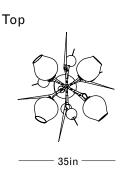

#### WWW.ROOMONLINE.COM

ви.05.02

35" x 40" x 20" h x drop length to order

MATERIALS: 9" GLASS GLOBES, SPIKES, AND BARNACLES WITH BRASS STAMENS

LAMPING: IIOV - e26 base, 6w dimmable led / 2500K.

LAMPING, 220V - E27 BASE, 6W DIMMABLE LED / 2500K.

## **Specifications**

Height: 20in / 51cm
Depth: 40in / 102cm
Width: 35in / 89cm
Weight: 28lb / 13kg
Max Wattage: 30w
Minimum Drop: 21in / 53cm

Shown with 9in globes, barnacles with stamen,

and spikes

Suspension: Ships with 36in or 72in stem cut to