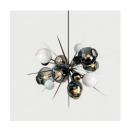

#### WWW.ROOMONLINE.COM

ви.05.02

35" x 40" x 20" h x drop length to order

MATERIALS: 9" GLASS GLOBES, SPIKES, AND BARNACLES WITH BRASS STAMENS

LAMPING: IIOV - e26 base, 6w dimmable led / 2500K.

LAMPING, 220V - E27 BASE, 6W DIMMABLE LED / 2500K.

ITEM NO. LI207

Burst Chandelier BU.05.02

#### **Finishes**

**Brushed Brass** 

Vintage Brass

Clear Glass Colorway

Grey Glass Colorway

## **Specifications**

Height: 20in / 51cm
Depth: 40in / 102cm
Width: 35in / 89cm
Weight: 28lb / 13kg
Max Wattage: 30w
Minimum Drop: 21in / 53cm

Shown with 9in globes, barnacles with stamen,

and spikes

Suspension: Ships with 36in or 72in stem cut to

length on site

Canopy: Ø5in x .25in with hang straight Materials: Machined brass, glass

Bulbs: E26 / 110v / 6w / 2500k / dimmable LED globe E27 / 220v / 6w / 2500k / dimmable LED globe

UL, cUL (120V)

### Inspiration

Burst uses the same essential vocabulary as the Branching series, distinguished by the addition of handblown glass spikes and barnacles, rolled in 24k gold foil. The resulting visual evokes both a Medieval flail and a 1930's-era Lanvin collarette.