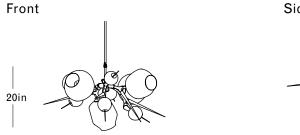

## **Specifications**

Height: 20in / 51cm
Depth: 40in / 102cm
Width: 35in / 89cm
Weight: 28lb / 13kg
Max Wattage: 30w
Minimum Drop: 21in / 53cm

Shown with 9in globes, barnacles with stamen,

and spikes

Suspension: Ships with 36in or 72in stem cut to

length on site

Canopy: Ø5in x .25in with hang straight Materials: Machined brass, glass

Bulbs: E26 / 110v / 6w / 2500k / dimmable LED globe E27 / 220v / 6w / 2500k / dimmable LED globe

UL, cUL (120V)