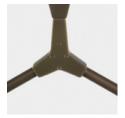

## **Specifications**

Height: 20in / 51cm
Depth: 40in / 102cm
Width: 35in / 89cm
Weight: 28lb / 13kg
Max Wattage: 30w
Minimum Drop: 21in / 53cm

Shown with 9in globes, barnacles with stamen,

and spikes

Suspension: Ships with 36in or 72in stem cut to

length on site

Canopy: Ø5in x .25in with hang straight Materials: Machined brass, glass

Bulbs: E26 / 110v / 6w / 2500k / dimmable LED globe E27 / 220v / 6w / 2500k / dimmable LED globe

UL, cUL (120V)