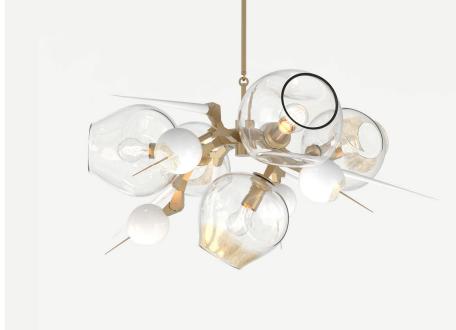

ITEM NO. LI207

Burst Chandelier BU.05.02

#### **Finishes**

**Brushed Brass** 

Vintage Brass

Clear Glass Colorway

Grey Glass Colorway

### Inspiration

Burst uses the same essential vocabulary as the Branching series, distinguished by the addition of handblown glass spikes and barnacles, rolled in 24k gold foil. The resulting visual evokes both a Medieval flail and a 1930's-era Lanvin collarette.