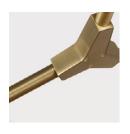

#### **Finishes**

**Brushed Brass** 

Vintage Brass

Clear Glass Colorway

Grey Glass Colorway

length on site

Canopy: Ø5in x .25in with hang straight Materials: Machined brass, glass

Bulbs: E26 / 110v / 6w / 2500k / dimmable LED globe E27 / 220v / 6w / 2500k / dimmable LED globe

UL, cUL (120V)