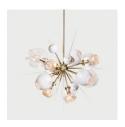

ITEM NO. LI207

Burst Chandelier BU.05.02

## **Specifications**

Height: 20in / 51cm
Depth: 40in / 102cm
Width: 35in / 89cm
Weight: 28lb / 13kg
Max Wattage: 30w
Minimum Drop: 21in / 53cm

Shown with 9in globes, barnacles with stamen,

and spikes

Suspension: Ships with 36in or 72in stem cut to

### Inspiration

Burst uses the same essential vocabulary as the Branching series, distinguished by the addition of handblown glass spikes and barnacles, rolled in 24k gold foil. The resulting visual evokes both a Medieval flail and a 1930's-era Lanvin collarette.