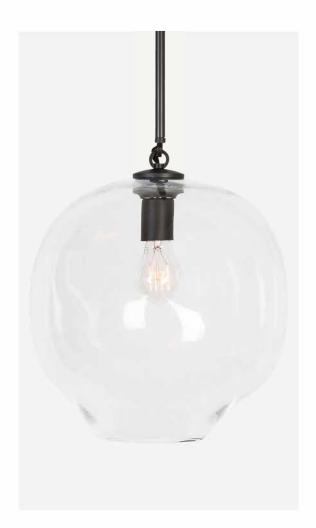

## WWW.ROOMONLINE.COM

BP.OI.OI LARGE
12" W X 10" D X 14" H. CUSTOM STEM LENGTH AND OVERALL HEIGHT.
CHOICE OF GLASS COLOR, HARDWARE FINISH, OVERALL DROP LENGTH
ITEM NO. LI121

**Finishes** 

**Brushed Brass** 

Oil Rubbed Bronze

Satin Nickel