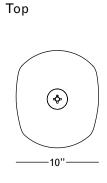

## WWW.ROOMONLINE.COM

BP.OI.OI LARGE
12" W X 10" D X 14" H. CUSTOM STEM LENGTH AND OVERALL HEIGHT.
CHOICE OF GLASS COLOR, HARDWARE FINISH, OVERALL DROP LENGTH
ITEM NO. LI121

**Finishes** 

**Brushed Brass** 

## **Specifications**

Height: 14in / 36cm Depth: 12in / 30cm Width: 10in / 25cm Weight: 6lb / 3kg Max Wattage: 60w Minimum Drop: 17in / 43cm

Suspension: Ships with 36" or 72" stem cut to

length on site

Canopy: Ø5" x .25" with screw collar Materials: Machined brass, glass