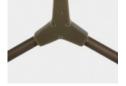

## **Specifications**

Height: 14in / 36cm Depth: 12in / 30cm Width: 10in / 25cm Weight: 6lb / 3kg Max Wattage: 60w Minimum Drop: 17in / 43cm

Suspension: Ships with 36" or 72" stem cut to

length on site

Canopy: Ø5" x .25" with screw collar Materials: Machined brass, glass