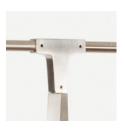

## **Specifications**

Height: 14in / 36cm Depth: 12in / 30cm Width: 10in / 25cm Weight: 6lb / 3kg Max Wattage: 60w Minimum Drop: 17in / 43cm

Suspension: Ships with 36" or 72" stem cut to

length on site

Canopy: Ø5" x .25" with screw collar Materials: Machined brass, glass