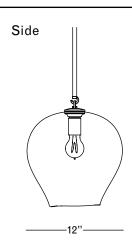

## WWW.ROOMONLINE.COM

BP.OI.OI LARGE
12" W X 10" D X 14" H. CUSTOM STEM LENGTH AND OVERALL HEIGHT.
CHOICE OF GLASS COLOR, HARDWARE FINISH, OVERALL DROP LENGTH
ITEM NO. LI121

**Finishes** 

**Brushed Brass** 

## **Specifications**

Height: 14in / 36cm Depth: 12in / 30cm Width: 10in / 25cm Weight: 6lb / 3kg Max Wattage: 60w Minimum Drop: 17in / 43cm

Suspension: Ships with 36" or 72" stem cut to

length on site

Canopy: Ø5" x .25" with screw collar Materials: Machined brass, glass