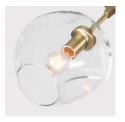

## WWW.ROOMONLINE.COM

BP.OI.OI LARGE
12" W X 10" D X 14" H. CUSTOM STEM LENGTH AND OVERALL HEIGHT.
CHOICE OF GLASS COLOR, HARDWARE FINISH, OVERALL DROP LENGTH
ITEM NO. LI121

**Finishes** 

**Brushed Brass** 

## **Specifications**

Height: 14in / 36cm Depth: 12in / 30cm Width: 10in / 25cm Weight: 6lb / 3kg Max Wattage: 60w Minimum Drop: 17in / 43cm

Suspension: Ships with 36" or 72" stem cut to

length on site

Canopy: Ø5" x .25" with screw collar Materials: Machined brass, glass

## Inspiration

Inspired by natural phenomena, Branching explores the visual tension that results from mixing hand-blown glass with machine-made metal parts.

White