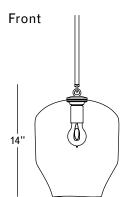

## WWW.ROOMONLINE.COM

BP.OI.OI LARGE
12" W X 10" D X 14" H. CUSTOM STEM LENGTH AND OVERALL HEIGHT.
CHOICE OF GLASS COLOR, HARDWARE FINISH, OVERALL DROP LENGTH
ITEM NO. LI121

**Finishes** 

**Brushed Brass** 

## **Specifications**

Height: 14in / 36cm Depth: 12in / 30cm Width: 10in / 25cm Weight: 6lb / 3kg Max Wattage: 60w Minimum Drop: 17in / 43cm

Suspension: Ships with 36" or 72" stem cut to

length on site

Canopy: Ø5" x .25" with screw collar Materials: Machined brass, glass