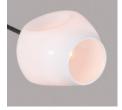

## WWW.ROOMONLINE.COM

BP.OI.OI LARGE
12" W X 10" D X 14" H. CUSTOM STEM LENGTH AND OVERALL HEIGHT.
CHOICE OF GLASS COLOR, HARDWARE FINISH, OVERALL DROP LENGTH
ITEM NO. LI121

**Finishes** 

**Brushed Brass** 

## **Specifications**

Height: 14in / 36cm Depth: 12in / 30cm Width: 10in / 25cm Weight: 6lb / 3kg Max Wattage: 60w Minimum Drop: 17in / 43cm

Suspension: Ships with 36" or 72" stem cut to

length on site

Canopy: Ø5" x .25" with screw collar Materials: Machined brass, glass

## Inspiration

Inspired by natural phenomena, Branching explores the visual tension that results from mixing hand-blown glass with machine-made metal parts.

White