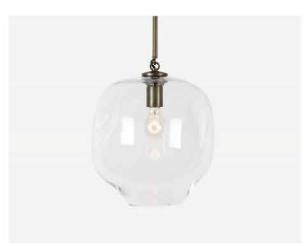

## WWW.ROOMONLINE.COM

BP.OI.OI LARGE
12" W X 10" D X 14" H. CUSTOM STEM LENGTH AND OVERALL HEIGHT.
CHOICE OF GLASS COLOR, HARDWARE FINISH, OVERALL DROP LENGTH
ITEM NO. LI121

**Finishes** 

**Brushed Brass** 

Oil Rubbed Bronze

Satin Nickel