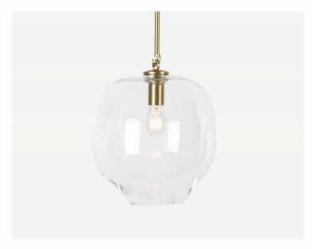

## WWW.ROOMONLINE.COM

BP.OI.OI LARGE
12" W X 10" D X 14" H. CUSTOM STEM LENGTH AND OVERALL HEIGHT.
CHOICE OF GLASS COLOR, HARDWARE FINISH, OVERALL DROP LENGTH
ITEM NO. LI121

**Finishes** 

**Brushed Brass** 

Oil Rubbed Bronze

Satin Nickel