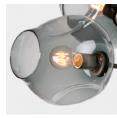

## ROOM

## WWW.ROOMONLINE.COM

BP.OI.OI LARGE
12" W X 10" D X 14" H. CUSTOM STEM LENGTH AND OVERALL HEIGHT.
CHOICE OF GLASS COLOR, HARDWARE FINISH, OVERALL DROP LENGTH
ITEM NO. LI121

**Finishes** 

**Brushed Brass** 

Oil Rubbed Bronze

Satin Nickel

## **Specifications**

Height: 14in / 36cm Depth: 12in / 30cm Width: 10in / 25cm Weight: 6lb / 3kg Max Wattage: 60w Minimum Drop: 17in / 43cm

Suspension: Ships with 36" or 72" stem cut to

length on site

Canopy: Ø5" x .25" with screw collar Materials: Machined brass, glass

Bulbs: E26|110V|6W|2500K LED Globe, Dimmable E27|220V|6W|2500K LED Globe, Dimmable

UL, cUL (120V), CE, CB (240V) Certified

Vintage Brass

Grey