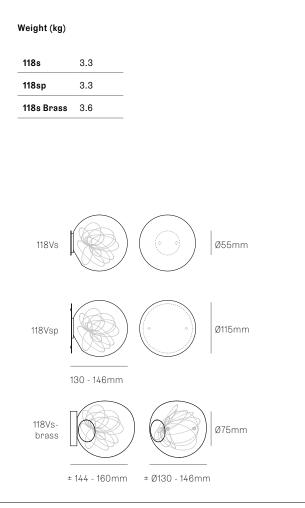

WWW.ROOMONLINE.COM

BOCCI II8 WALL AND CEILING APPROX. 5.7 "D GLOBES, BASE THICKNESS AND DIAMETER VARIES DEPENDING ON SELECTION HAND BLOWN OPAL GLASS, BASE FINISHED EITHER IN WHITE POWDER-COATING OR BRASS FINISH ITEM NO. LI496

Image shown 118s (left), 118sp (center), 118s Brass (right)

| Series          | 118                                                                                                                                                                                                                                               |
|-----------------|---------------------------------------------------------------------------------------------------------------------------------------------------------------------------------------------------------------------------------------------------|
| Mounting        | Wall mounted                                                                                                                                                                                                                                      |
| Glass Colours   | White                                                                                                                                                                                                                                             |
| Lamp            | 1W LED, 2700K, 100Im (2500K and 3000K options available)                                                                                                                                                                                          |
| Canopy Finishes | 118s & 118sp: White canopy. Brass option available for 118sp.<br>118s Brass: Brass                                                                                                                                                                |
| Materials       | Blown glass, electrical components, steel canopy. Brass canopy for 118s/118s Brass.                                                                                                                                                               |
| Power Supply    | 118s & 118s Brass: Remote mounted<br>118sp: Integral (for installation onto a junction box)                                                                                                                                                       |
|                 | Bocci recommends remote mounting power supplies for ease of long-term maintenance.                                                                                                                                                                |
| Environment     | 118s/sp: Indoor/outdoor, wet location. IP55<br>118s Brass: Indoor, dry location. IP30                                                                                                                                                             |
| Note            | Every single Bocci product is handmade. Each one is variously<br>blown, poured, carved, polished, packed and dispatched<br>directly by us. As such, no two products are identical; they are<br>individual, irregular expressions of our research. |
| Patent #        | Worldwide patents pending.                                                                                                                                                                                                                        |
| Certifications  | CBCECA                                                                                                                                                                                                                                            |