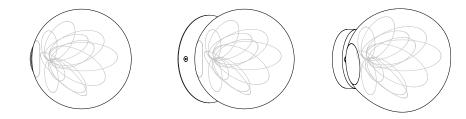

Image shown 118s (left), 118sp (center), 118s Brass (right)

| Series          | 118                                                                                                                                                                                                                                               |
|-----------------|---------------------------------------------------------------------------------------------------------------------------------------------------------------------------------------------------------------------------------------------------|
| Mounting        | Wall mounted                                                                                                                                                                                                                                      |
| Glass Colours   | White                                                                                                                                                                                                                                             |
| Lamp            | 1W LED, 2700K, 100Im (2500K and 3000K options available)                                                                                                                                                                                          |
| Canopy Finishes | 118s & 118sp: White canopy. Brass option available for 118sp.<br>118s Brass: Brass                                                                                                                                                                |
| Materials       | Blown glass, electrical components, steel canopy. Brass canopy for 118s/118s Brass.                                                                                                                                                               |
| Power Supply    | 118s & 118s Brass: Remote mounted<br>118sp: Integral (for installation onto a junction box)                                                                                                                                                       |
|                 | Bocci recommends remote mounting power supplies for ease of long-term maintenance.                                                                                                                                                                |
| Environment     | 118s/sp: Indoor/outdoor, wet location. IP55<br>118s Brass: Indoor, dry location. IP30                                                                                                                                                             |
| Note            | Every single Bocci product is handmade. Each one is variously<br>blown, poured, carved, polished, packed and dispatched<br>directly by us. As such, no two products are identical; they are<br>individual, irregular expressions of our research. |
| Patent #        | Worldwide patents pending.                                                                                                                                                                                                                        |
| Certifications  | CBCECA                                                                                                                                                                                                                                            |