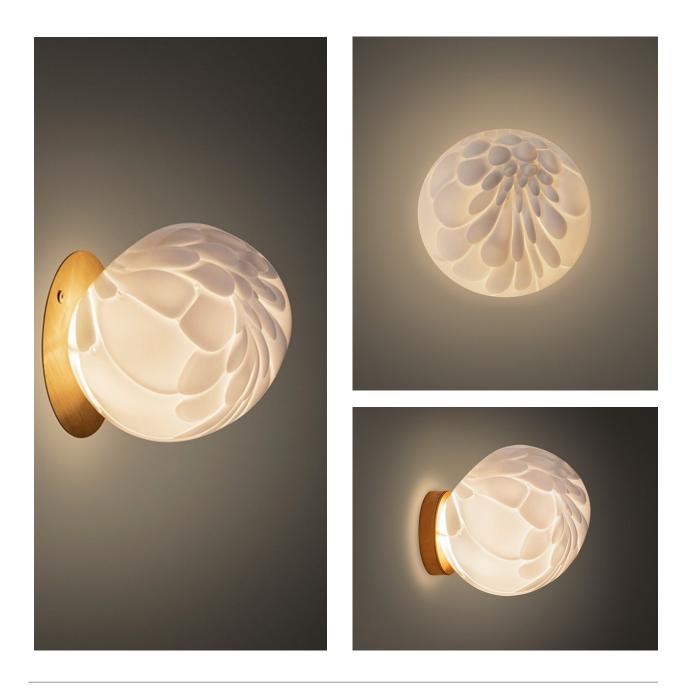

WWW.ROOMONLINE.COM

BOCCI II8 WALL AND CEILING APPROX. 5.7 "D GLOBES, BASE THICKNESS AND DIAMETER VARIES DEPENDING ON SELECTION HAND BLOWN OPAL GLASS, BASE FINISHED EITHER IN WHITE POWDER-COATING OR BRASS FINISH ITEM NO. LI496

Image shown 118s (left), 118sp (center), 118s Brass (right)

| Series          | 118                                                                                                                                                                                                                                               |
|-----------------|---------------------------------------------------------------------------------------------------------------------------------------------------------------------------------------------------------------------------------------------------|
| Mounting        | Wall mounted                                                                                                                                                                                                                                      |
| Glass Colours   | White                                                                                                                                                                                                                                             |
| Lamp            | 1W LED, 2700K, 100Im (2500K and 3000K options available)                                                                                                                                                                                          |
| Canopy Finishes | 118s & 118sp: White canopy. Brass option available for 118sp.<br>118s Brass: Brass                                                                                                                                                                |
| Materials       | Blown glass, electrical components, steel canopy. Brass canopy for 118s/118s Brass.                                                                                                                                                               |
| Power Supply    | 118s & 118s Brass: Remote mounted<br>118sp: Integral (for installation onto a junction box)                                                                                                                                                       |
|                 | Bocci recommends remote mounting power supplies for ease of long-term maintenance.                                                                                                                                                                |
| Environment     | 118s/sp: Indoor/outdoor, wet location. IP55<br>118s Brass: Indoor, dry location. IP30                                                                                                                                                             |
| Note            | Every single Bocci product is handmade. Each one is variously<br>blown, poured, carved, polished, packed and dispatched<br>directly by us. As such, no two products are identical; they are<br>individual, irregular expressions of our research. |
| Patent #        | Worldwide patents pending.                                                                                                                                                                                                                        |
| Certifications  | CBCECA                                                                                                                                                                                                                                            |