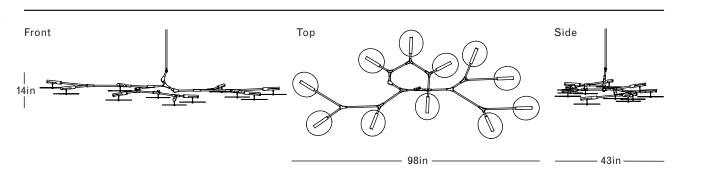

BD.11.01 14" H X 98" W X 43" D MACHINED BRASS WITH 10.5"-11.5" HANDMADE UNGLAZED TRANSLUCENT PORCELAIN SHADES AVAILABLE IN MULTIPLE FINISHES NO. LI232

Finish Palette

## DIMENSIONS

Height: 14in / 36cm Width: 98in / 250cm Depth: 43in / 109cm Minimum Drop: 18in / 45cm Weight: 33lb / 15kg

SUSPENSION Ships with 36in or 72in stem, can be cut to length on site

CANOPY Ø5in x H1.5in