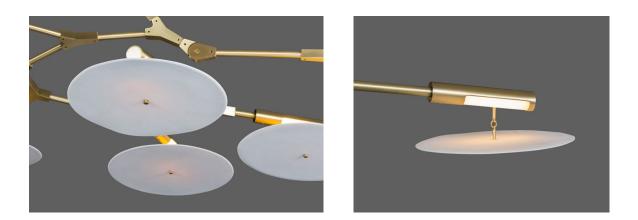

BD.11.01 14" H X 98" W X 43" D MACHINED BRASS WITH 10.5"-11.5" HANDMADE UNGLAZED TRANSLUCENT PORCELAIN SHADES AVAILABLE IN MULTIPLE FINISHES NO. LI232

Finish Palette

## Inspiration

Branching Disc was a natural evolution of Branching Bubble, and an exercise in new ways of spreading light throughout a room. Reminiscent of Lindsey's ongoing exploration of sculptural mobiles, Branching Disc's metal armature suspends wafer-thin slices of porcelain that filter light like afternoon sun shining through a canopy of leaves, or lightweight metal dome shades, which reflect and refract light beautifully.