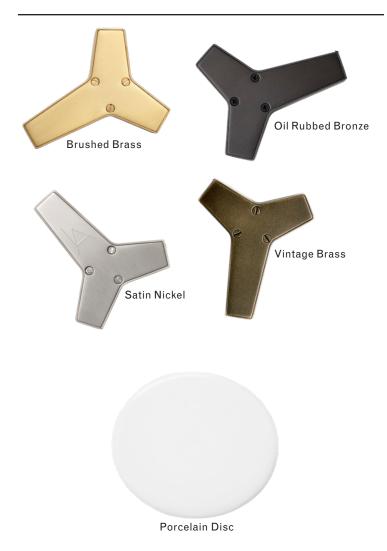

BD.11.01 14" H X 98" W X 43" D MACHINED BRASS WITH 10.5"-11.5" HANDMADE UNGLAZED TRANSLUCENT PORCELAIN SHADES AVAILABLE IN MULTIPLE FINISHES NO. LI232

Finish Palette

MATERIALS Machined brass, unglazed porcelain

BULBS 24v / 2w / 2700k / dimmable integrated LED\*, transformer provided Maximum Fixture Wattage: 22w

UL, cUL (120V) Certified