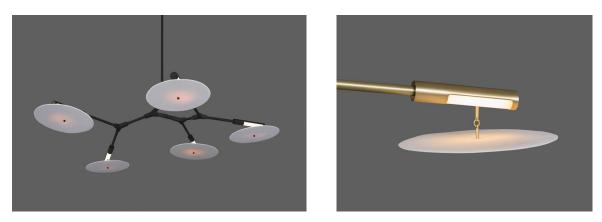

MATERIALS Machined brass, unglazed porcelain

BULBS 24v / 2w / 2700k / dimmable integrated LED\*, transformer provided Maximum Fixture Wattage: 10w

CUL, cUL (120V) Certified

Inspiration

Branching Disc was a natural evolution of Branching Bubble, and an exercise in new ways of spreading light throughout a room. Reminiscent of Lindsey's ongoing exploration of sculptural mobiles, Branching Disc's metal armature suspends wafer-thin slices of porcelain that filter light like afternoon sun shining through a canopy of leaves, or lightweight metal dome shades, which reflect and refract light beautifully.