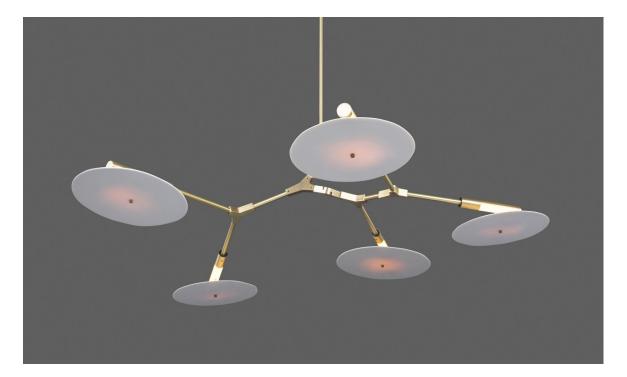

BD.05.06 II" H x 42" w x 40" d machined brass with 10.5"-11.5" Handmade unglazed translucent porcelain shades available in multiple finishes No. Li232

Finish Palette

MATERIALS Machined brass, unglazed porcelain

BULBS 24v / 2w / 2700k / dimmable integrated LED\*, transformer provided Maximum Fixture Wattage: 10w

CUL, cUL (120V) Certified

Inspiration

Branching Disc was a natural evolution of Branching Bubble, and an exercise in new ways of spreading light throughout a room. Reminiscent of Lindsey's ongoing exploration of sculptural mobiles, Branching Disc's metal armature suspends wafer-thin slices of porcelain that filter light like afternoon sun shining through a canopy of leaves, or lightweight metal dome shades, which reflect and refract light beautifully.