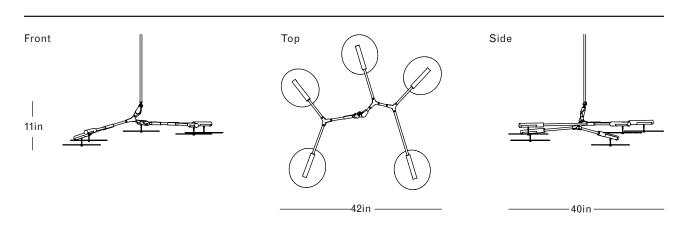

## DIMENSIONS

Height: 11in / 23cm Width: 42in / 107cm Depth: 40in / 102cm Minimum Drop: 14in / 36cm Weight: 15lb / 7kg

SUSPENSION Ships with 36in or 72in stem, can be cut to length on site

CANOPY Ø5 in x H1.5in