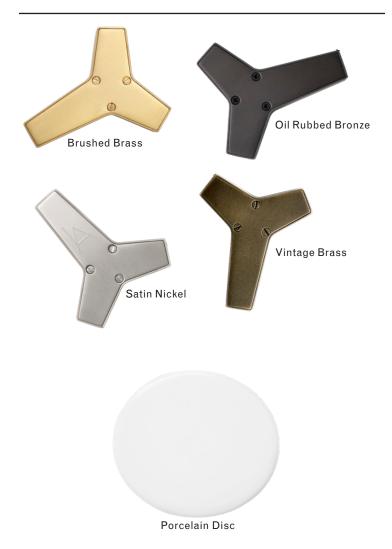

BD.05.06 II" H x 42" w x 40" d machined brass with 10.5"-11.5" Handmade unglazed translucent porcelain shades available in multiple finishes No. Li232

Finish Palette