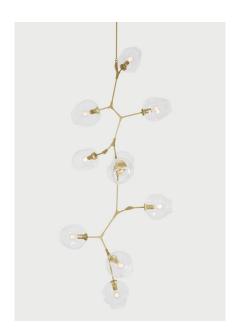

## WWW.ROOMONLINE.COM

вв.10.24

MATERIALS: HAND BLOWN GLASS, MACHINED BRASS

FINISHES: BRUSHED BRASS, VINTAGE BRASS, SATIN NICKEL, OIL-RUBBED BRONZE AND GLASS GLOBES IN

CLEAR, WHITE OR GRAY

LAMPING: 60 WATT, E26 BASE, 2500K, DIMMABLE LED GLOBE

## Finish Palette

Clear Glass