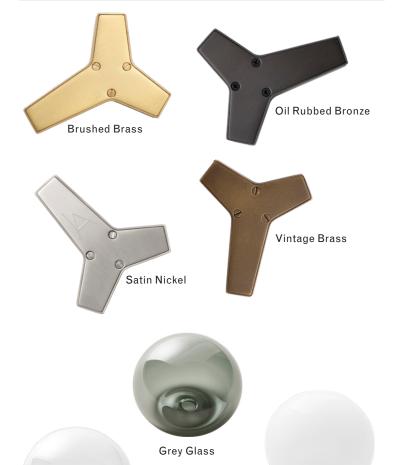

## WWW.ROOMONLINE.COM

вв.10.24

MATERIALS: HAND BLOWN GLASS, MACHINED BRASS

FINISHES: BRUSHED BRASS, VINTAGE BRASS, SATIN NICKEL, OIL-RUBBED BRONZE AND GLASS GLOBES IN

CLEAR, WHITE OR GRAY

LAMPING: 60 WATT, E26 BASE, 2500K, DIMMABLE LED GLOBE

## Finish Palette

Clear Glass