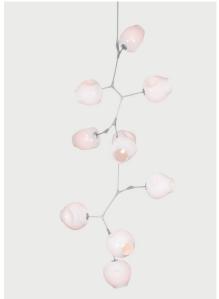

## WWW.ROOMONLINE.COM

вв.10.24

MATERIALS: HAND BLOWN GLASS, MACHINED BRASS

FINISHES: BRUSHED BRASS, VINTAGE BRASS, SATIN NICKEL, OIL-RUBBED BRONZE AND GLASS GLOBES IN

CLEAR, WHITE OR GRAY

LAMPING: 60 WATT, E26 BASE, 2500K, DIMMABLE LED GLOBE

## Finish Palette

Clear Glass