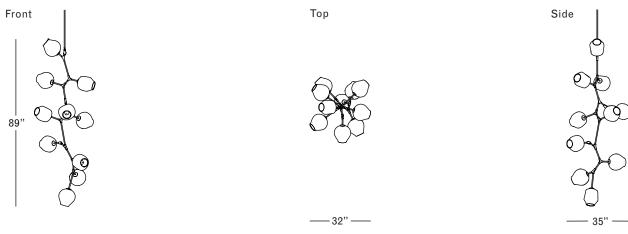

## **Specifications**

#### DIMENSIONS

Height: 89in / 226cm Width: 32in / 81cm Depth: 35in / 89cm

Minimum Drop: 93in / 236cm

Weight: 40lb / 18kg

## SUSPENSION

Ships with 36in or 72in stem, can be cut to

length on site

## CANOPY

Ø5in x H.25in