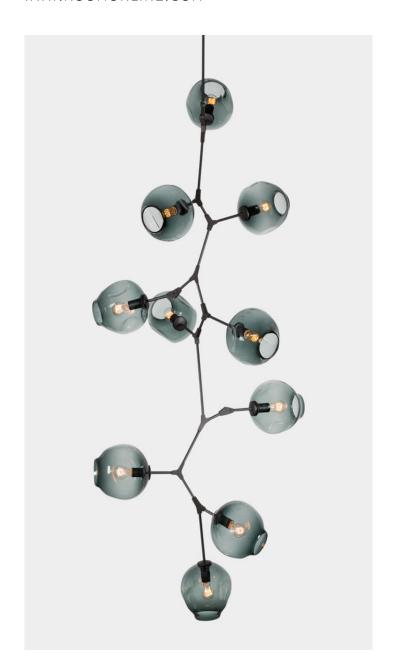

## WWW.ROOMONLINE.COM

вв.10.24

MATERIALS: HAND BLOWN GLASS, MACHINED BRASS

FINISHES: BRUSHED BRASS, VINTAGE BRASS, SATIN NICKEL, OIL-RUBBED BRONZE AND GLASS GLOBES IN

CLEAR, WHITE OR GRAY

LAMPING: 60 WATT, E26 BASE, 2500K, DIMMABLE LED GLOBE

## Finish Palette

Clear Glass