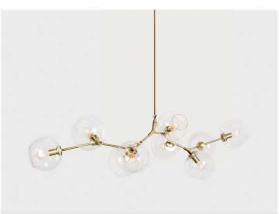

## ROOM

WWW.ROOMONLINE.COM







вв.09.39

80" L x 27" D x 22" H

MATERIALS: HAND BLOWN GLASS, MACHINED BRASS. SELECT FINISHES.

LAMPING: 60 WATT, E26 BASE QUAD LOOP EDISON BULBS PROVIDED.

ITEM NO. LI121

# Front





#### **Finishes**



Brushed Brass \$27,000 16 weeks



Oil Rubbed Bronze \$27,000 16 weeks



Satin Nickel \$27,000 16 weeks

#### **Specifications**

Height: 21in / 56cm Depth: 27in / 69cm Width: 80in / 221cm Weight: 36lb / 16kg Max Wattage: 540w Minimum Drop: 25in / 64cm

Suspension: Ships with 36" or 72" stem cut to

length on site

Canopy: Ø5" x .25" with screw collar Materials: Machined brass, glass

Bulbs: E26|110V|6W|2500K LED Globe, Dimmable E27|220V|6W|2500K LED Globe, Dimmable



UL, cUL (120V), CE, CB (240V) Certified



Vintage Brass \$27,000 16 weeks



Clear W



White



Grey

### Inspirat