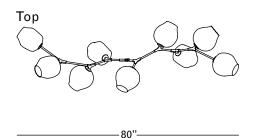

## ROOM

WWW.ROOMONLINE.COM

вв.09.39

80" L x 27" D x 22" H

MATERIALS: HAND BLOWN GLASS, MACHINED BRASS. SELECT FINISHES.

LAMPING: 60 WATT, E26 BASE QUAD LOOP EDISON BULBS PROVIDED.

ITEM NO. LI121

#### **Specifications**

Height: 21in / 56cm Depth: 27in / 69cm Width: 80in / 221cm Weight: 36lb / 16kg Max Wattage: 540w Minimum Drop: 25in / 64cm

Suspension: Ships with 36" or 72" stem cut to

length on site