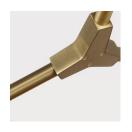

#### **Finishes**

Brushed Brass \$27,000 16 weeks

Oil Rubbed Bronze \$27,000 16 weeks

Satin Nickel \$27,000 16 weeks

Canopy: Ø5" x .25" with screw collar Materials: Machined brass, glass

Bulbs: E26|110V|6W|2500K LED Globe, Dimmable E27|220V|6W|2500K LED Globe, Dimmable

UL, cUL (120V), CE, CB (240V) Certified

Vintage Brass \$27,000 16 weeks