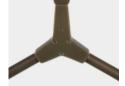

## ROOM

WWW.ROOMONLINE.COM

вв.09.39

80" L x 27" D x 22" H

MATERIALS: HAND BLOWN GLASS, MACHINED BRASS. SELECT FINISHES.

LAMPING: 60 WATT, E26 BASE QUAD LOOP EDISON BULBS PROVIDED.

ITEM NO. LI121

#### **Specifications**

Height: 21in / 56cm Depth: 27in / 69cm Width: 80in / 221cm Weight: 36lb / 16kg Max Wattage: 540w Minimum Drop: 25in / 64cm

Suspension: Ships with 36" or 72" stem cut to

length on site

Canopy: Ø5" x .25" with screw collar Materials: Machined brass, glass

Bulbs: E26|110V|6W|2500K LED Globe, Dimmable E27|220V|6W|2500K LED Globe, Dimmable

UL, cUL (120V), CE, CB (240V) Certified

Vintage Brass \$27,000 16 weeks