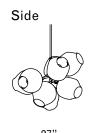

#### **Specifications**

Height: 21in / 56cm Depth: 27in / 69cm Width: 80in / 221cm Weight: 36lb / 16kg Max Wattage: 540w Minimum Drop: 25in / 64cm

Suspension: Ships with 36" or 72" stem cut to

length on site