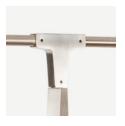

#### **Finishes**

Brushed Brass \$27,000 16 weeks

Oil Rubbed Bronze \$27,000 16 weeks

Satin Nickel \$27,000 16 weeks

Canopy: Ø5" x .25" with screw collar Materials: Machined brass, glass

Bulbs: E26|110V|6W|2500K LED Globe, Dimmable E27|220V|6W|2500K LED Globe, Dimmable

UL, cUL (120V), CE, CB (240V) Certified

Vintage Brass \$27,000 16 weeks