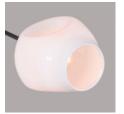

OOM

WWW.ROOMONLINE.COM







вв.09.39

80" L x 27" D x 22" H

MATERIALS: HAND BLOWN GLASS, MACHINED BRASS. SELECT FINISHES.

LAMPING: 60 WATT, E26 BASE QUAD LOOP EDISON BULBS PROVIDED.

ITEM NO. LI121

# Front





#### **Finishes**



Brushed Brass \$27,000 16 weeks



Oil Rubbed Bronze \$27,000 16 weeks



Satin Nickel \$27,000 16 weeks

#### **Specifications**

Height: 21in / 56cm Depth: 27in / 69cm Width: 80in / 221cm Weight: 36lb / 16kg Max Wattage: 540w Minimum Drop: 25in / 64cm

Suspension: Ships with 36" or 72" stem cut to

length on site

Canopy: Ø5" x .25" with screw collar Materials: Machined brass, glass

Bulbs: E26|110V|6W|2500K LED Globe, Dimmable E27|220V|6W|2500K LED Globe, Dimmable



UL, cUL (120V), CE, CB (240V) Certified



Vintage Brass \$27,000 16 weeks



Clear W



White



Grey

### Inspiration

Inspired by natural phenomena, Branching explores the visual tension that results from mixing hand-blown glass with machine-made metal parts.