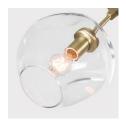

## ROOM

WWW.ROOMONLINE.COM







вв.09.39

80" L x 27" D x 22" H

MATERIALS: HAND BLOWN GLASS, MACHINED BRASS. SELECT FINISHES.

LAMPING: 60 WATT, E26 BASE QUAD LOOP EDISON BULBS PROVIDED.

ITEM NO. LI121

# Front





#### **Finishes**



Brushed Brass \$27,000 16 weeks



Oil Rubbed Bronze \$27,000 16 weeks



Satin Nickel \$27,000 16 weeks

#### **Specifications**

Height: 21in / 56cm Depth: 27in / 69cm Width: 80in / 221cm Weight: 36lb / 16kg Max Wattage: 540w Minimum Drop: 25in / 64cm

Suspension: Ships with 36" or 72" stem cut to

length on site

Canopy: Ø5" x .25" with screw collar Materials: Machined brass, glass

Bulbs: E26|110V|6W|2500K LED Globe, Dimmable E27|220V|6W|2500K LED Globe, Dimmable



UL, cUL (120V), CE, CB (240V) Certified



Vintage Brass \$27,000 16 weeks



Clear W



White



Grey

### Inspiration

Inspired by natural phenomena, Branching explores the visual tension that results from mixing hand-blown glass with machine-made metal parts.