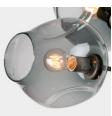

ROOMONLINE.COM







вв.09.39

80" L x 27" D x 22" H

MATERIALS: HAND BLOWN GLASS, MACHINED BRASS. SELECT FINISHES.

LAMPING: 60 WATT, E26 BASE QUAD LOOP EDISON BULBS PROVIDED.

ITEM NO. LI121

# Front





#### **Finishes**



Brushed Brass \$27,000 16 weeks



Oil Rubbed Bronze \$27,000 16 weeks



Satin Nickel \$27,000 16 weeks

#### **Specifications**

Height: 21in / 56cm Depth: 27in / 69cm Width: 80in / 221cm Weight: 36lb / 16kg Max Wattage: 540w Minimum Drop: 25in / 64cm

Suspension: Ships with 36" or 72" stem cut to

length on site

Canopy: Ø5" x .25" with screw collar Materials: Machined brass, glass

Bulbs: E26|110V|6W|2500K LED Globe, Dimmable E27|220V|6W|2500K LED Globe, Dimmable



UL, cUL (120V), CE, CB (240V) Certified



Vintage Brass \$27,000 16 weeks



Clear W



White



Grey

### Inspiration

Inspired by natural phenomena, Branching explores the visual tension that results from mixing hand-blown glass with machine-made metal parts.