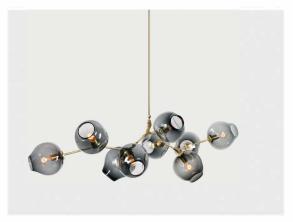

# Front

#### **Specifications**

Height: 21in / 56cm Depth: 27in / 69cm Width: 80in / 221cm Weight: 36lb / 16kg Max Wattage: 540w Minimum Drop: 25in / 64cm

Suspension: Ships with 36" or 72" stem cut to

length on site