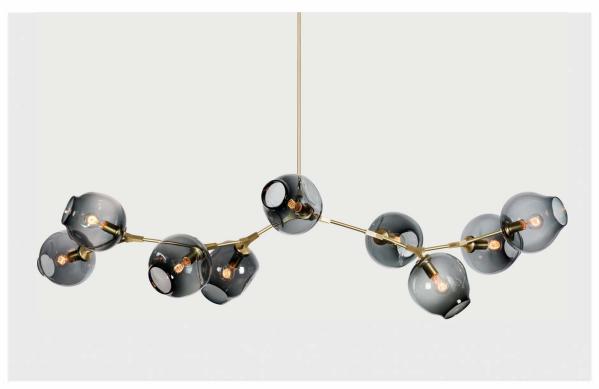

## ROOM

WWW.ROOMONLINE.COM

вв.09.39

80" L x 27" D x 22" H

MATERIALS: HAND BLOWN GLASS, MACHINED BRASS. SELECT FINISHES.

LAMPING: 60 WATT, E26 BASE QUAD LOOP EDISON BULBS PROVIDED.

ITEM NO. LI121

#### **Specifications**

Height: 21in / 56cm Depth: 27in / 69cm Width: 80in / 221cm Weight: 36lb / 16kg Max Wattage: 540w Minimum Drop: 25in / 64cm

Suspension: Ships with 36" or 72" stem cut to

length on site

Canopy: Ø5" x .25" with screw collar Materials: Machined brass, glass

Bulbs: E26|110V|6W|2500K LED Globe, Dimmable E27|220V|6W|2500K LED Globe, Dimmable

UL, cUL (120V), CE, CB (240V) Certified

Vintage Brass \$27,000 16 weeks