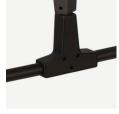

#### **Specifications**

Height: 21in / 56cm Depth: 27in / 69cm Width: 80in / 221cm Weight: 36lb / 16kg Max Wattage: 540w Minimum Drop: 25in / 64cm

Suspension: Ships with 36" or 72" stem cut to

length on site

Canopy: Ø5" x .25" with screw collar Materials: Machined brass, glass

Bulbs: E26|110V|6W|2500K LED Globe, Dimmable E27|220V|6W|2500K LED Globe, Dimmable

UL, cUL (120V), CE, CB (240V) Certified

Vintage Brass \$27,000 16 weeks