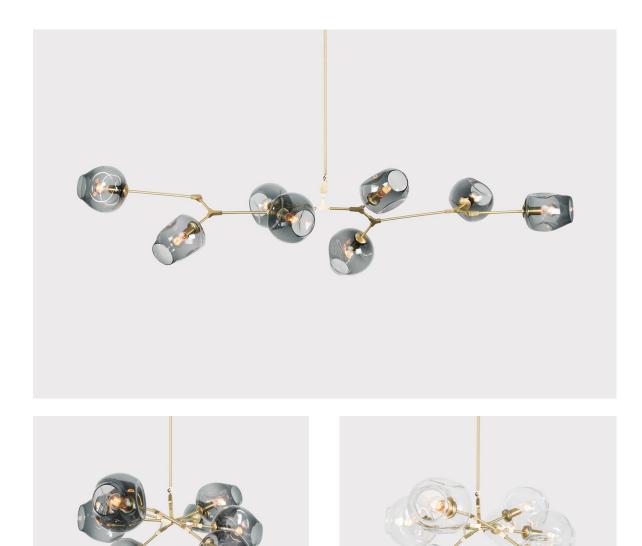

WWW.ROOMONLINE.COM

BB.O8.O3 90" L x 34" D x 21" H materials: hand blown glass, machined brass. select finishes. Lamping: 60 watt, e26 base quad loop edison bulbs provided. item no. li121

## **Specifications**

Height: 23in / 58cm Depth: 33in / 84cm Width: 90in / 228cm Weight: 32lb / 15kg Max Wattage: 480w Minimum Drop: 27in / 70cm

Suspension: Ships with 36" or 72" stem cut to length on site Canopy: Ø5" x .25" with screw collar Materials: Machined brass, glass Bulbs: E26|110V|6W|2500K LED Globe, Dimmable E27|220V|6W|2500K LED Globe, Dimmable

## Inspiration

Vintage Brass

Inspired by natural phenomena, Branching explores the visual tension that results from mixing hand-blown glass with machine-made metal parts.

Clear

White

Grey