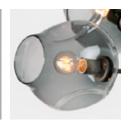

## **Specifications**

Height: 23in / 58cm Depth: 33in / 84cm Width: 90in / 228cm Weight: 32lb / 15kg Max Wattage: 480w Minimum Drop: 27in / 70cm

Suspension: Ships with 36" or 72" stem cut to length on site Canopy: Ø5" x .25" with screw collar Materials: Machined brass, glass Bulbs: E26|110V|6W|2500K LED Globe, Dimmable E27|220V|6W|2500K LED Globe, Dimmable

## Inspiration

Vintage Brass

Inspired by natural phenomena, Branching explores the visual tension that results from mixing hand-blown glass with machine-made metal parts.

Clear

White

Grey