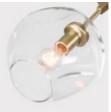

WWW.ROOMONLINE.COM

BB.O8.O3 90" L x 34" D x 21" H materials: hand blown glass, machined brass. select finishes. Lamping: 60 watt, e26 base quad loop edison bulbs provided. item no. li121

## **Specifications**

Height: 23in / 58cm Depth: 33in / 84cm Width: 90in / 228cm Weight: 32lb / 15kg Max Wattage: 480w Minimum Drop: 27in / 70cm

Suspension: Ships with 36" or 72" stem cut to length on site Canopy: Ø5" x .25" with screw collar Materials: Machined brass, glass Bulbs: E26|110V|6W|2500K LED Globe, Dimmable E27|220V|6W|2500K LED Globe, Dimmable

## Inspiration

Vintage Brass

Inspired by natural phenomena, Branching explores the visual tension that results from mixing hand-blown glass with machine-made metal parts.

Clear

White

Grey