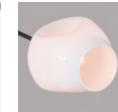

## Inspiration

Vintage Brass

Inspired by natural phenomena, Branching explores the visual tension that results from mixing hand-blown glass with machine-made metal parts.

Clear

White

Grey