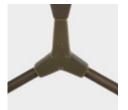

## Inspiration

Vintage Brass

Inspired by natural phenomena, Branching explores the visual tension that results from mixing hand-blown glass with machine-made metal parts.

Clear

White

Grey