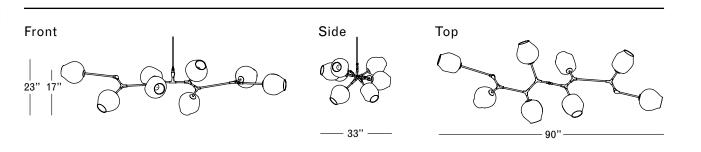

## **Specifications**

Height: 23in / 58cm Depth: 33in / 84cm Width: 90in / 228cm Weight: 32lb / 15kg Max Wattage: 480w Minimum Drop: 27in / 70cm

Suspension: Ships with 36" or 72" stem cut to length on site Canopy: Ø5" x .25" with screw collar Materials: Machined brass, glass Bulbs: E26|110V|6W|2500K LED Globe, Dimmable E27|220V|6W|2500K LED Globe, Dimmable