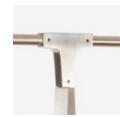

## **Specifications**

Height: 23in / 58cm Depth: 33in / 84cm Width: 90in / 228cm Weight: 32lb / 15kg Max Wattage: 480w Minimum Drop: 27in / 70cm

Suspension: Ships with 36" or 72" stem cut to length on site Canopy: Ø5" x .25" with screw collar Materials: Machined brass, glass Bulbs: E26|110V|6W|2500K LED Globe, Dimmable E27|220V|6W|2500K LED Globe, Dimmable