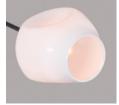

# ROOM www.roomonline.com







вв.07.45

79" L x 29" D x 22" H

MATERIALS: HAND BLOWN GLASS, MACHINED BRASS. SELECT FINISHES.

LAMPING: 60 WATT, E26 BASE QUAD LOOP EDISON BULBS PROVIDED.

ITEM NO. LI121





#### **Finishes**







Oil Rubbed Bronze



Satin Nickel

### **Specifications**

Height: 22in / 56cm Depth: 29in / 74cm Width: 80in / 204cm Weight: 28lb / 13kg Max Wattage: 420w Minimum Drop: 26in / 66cm

Suspension: Ships with 36" or 72" stem cut to

length on site

Canopy: Ø5" x .25" with screw collar Materials: Machined brass, glass

Bulbs: E26|110V|6W|2500K LED Globe, Dimmable E27|220V|6W|2500K LED Globe, Dimmable



UL, cUL (120V), CE, CB (240V) Certified

## Vintage Brass



Clear







Grey

#### Inspiration

Inspired by natural phenomena, Branching explores the visual tension that results from mixing hand-blown glass with machine-made metal parts.