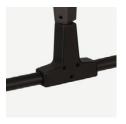

Canopy: Ø5" x .25" with screw collar Materials: Machined brass, glass

Bulbs: E26|110V|6W|2500K LED Globe, Dimmable E27|220V|6W|2500K LED Globe, Dimmable

UL, cUL (120V), CE, CB (240V) Certified