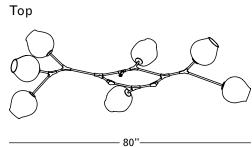

# ROOM www.roomonline.com

вв.07.45

79" L x 29" D x 22" H

MATERIALS: HAND BLOWN GLASS, MACHINED BRASS. SELECT FINISHES.

LAMPING: 60 WATT, E26 BASE QUAD LOOP EDISON BULBS PROVIDED.

ITEM NO. LI121

### **Specifications**

Height: 22in / 56cm Depth: 29in / 74cm Width: 80in / 204cm Weight: 28lb / 13kg Max Wattage: 420w Minimum Drop: 26in / 66cm

Suspension: Ships with 36" or 72" stem cut to

length on site