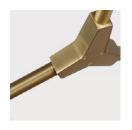

Canopy: Ø5" x .25" with screw collar Materials: Machined brass, glass

Bulbs: E26|110V|6W|2500K LED Globe, Dimmable E27|220V|6W|2500K LED Globe, Dimmable

UL, cUL (120V), CE, CB (240V) Certified