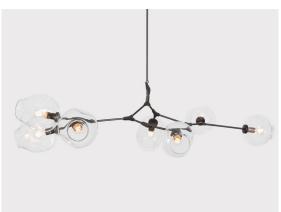

# ROOM www.roomonline.com







вв.07.45

79" L x 29" D x 22" H

MATERIALS: HAND BLOWN GLASS, MACHINED BRASS. SELECT FINISHES.

LAMPING: 60 WATT, E26 BASE QUAD LOOP EDISON BULBS PROVIDED.

ITEM NO. LI121





#### **Finishes**







Oil Rubbed Bronze



Satin Nickel

### **Specifications**

Height: 22in / 56cm Depth: 29in / 74cm Width: 80in / 204cm Weight: 28lb / 13kg Max Wattage: 420w Minimum Drop: 26in / 66cm

Suspension: Ships with 36" or 72" stem cut to

length on site

Canopy: Ø5" x .25" with screw collar Materials: Machined brass, glass

Bulbs: E26|110V|6W|2500K LED Globe, Dimmable E27|220V|6W|2500K LED Globe, Dimmable



UL, cUL (120V), CE, CB (240V) Certified

## Vintage Brass



Clear







Grey

#### Inspiration

Inspired by natural phenomena, Branching explores the visual tension that results from mixing h