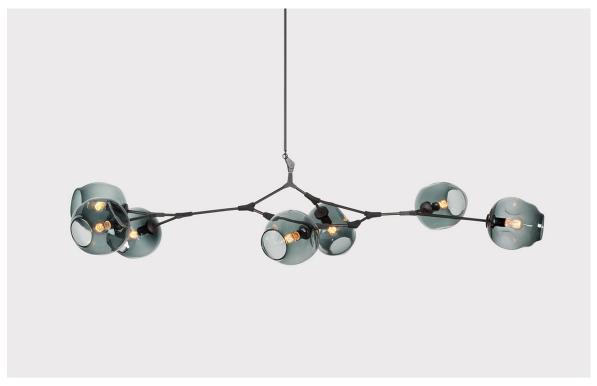

# ROOM www.roomonline.com

вв.07.45

79" L x 29" D x 22" H

MATERIALS: HAND BLOWN GLASS, MACHINED BRASS. SELECT FINISHES.

LAMPING: 60 WATT, E26 BASE QUAD LOOP EDISON BULBS PROVIDED.

ITEM NO. LI121

### **Specifications**

Height: 22in / 56cm Depth: 29in / 74cm Width: 80in / 204cm Weight: 28lb / 13kg Max Wattage: 420w Minimum Drop: 26in / 66cm

Suspension: Ships with 36" or 72" stem cut to

length on site