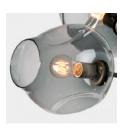

Canopy: Ø5" x .25" with screw collar Materials: Machined brass, glass

Bulbs: E26|110V|6W|2500K LED Globe, Dimmable E27|220V|6W|2500K LED Globe, Dimmable

UL, cUL (120V), CE, CB (240V) Certified

## Vintage Brass

Clear

Grey