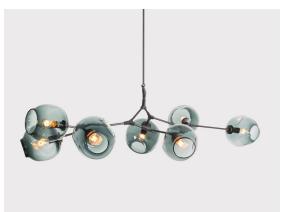

# ROOM www.roomonline.com







вв.07.45

79" L x 29" D x 22" H

MATERIALS: HAND BLOWN GLASS, MACHINED BRASS. SELECT FINISHES.

LAMPING: 60 WATT, E26 BASE QUAD LOOP EDISON BULBS PROVIDED.

ITEM NO. LI121





#### **Finishes**







Oil Rubbed Bronze



Satin Nickel

### **Specifications**

Height: 22in / 56cm Depth: 29in / 74cm Width: 80in / 204cm Weight: 28lb / 13kg Max Wattage: 420w Minimum Drop: 26in / 66cm

Suspension: Ships with 36" or 72" stem cut to

length on site

Canopy: Ø5" x .25" with screw collar Materials: Machined brass, glass

Bulbs: E26|110V|6W|2500K LED Globe, Dimmable E27|220V|6W|2500K LED Globe, Dimmable



UL, cUL (120V), CE, CB (240V) Certified

## Vintage Brass



Clear







Grey

#### Inspiration

Inspired by natural phenomena, Branching explores the visual tension that results from mixing