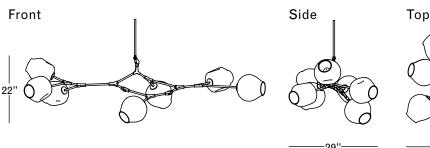

# ROOM www.roomonline.com

вв.07.45

79" L x 29" D x 22" H

MATERIALS: HAND BLOWN GLASS, MACHINED BRASS. SELECT FINISHES.

LAMPING: 60 WATT, E26 BASE QUAD LOOP EDISON BULBS PROVIDED.

ITEM NO. LI121

### **Specifications**

Height: 22in / 56cm Depth: 29in / 74cm Width: 80in / 204cm Weight: 28lb / 13kg Max Wattage: 420w Minimum Drop: 26in / 66cm

Suspension: Ships with 36" or 72" stem cut to

length on site