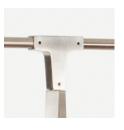

Canopy: Ø5" x .25" with screw collar Materials: Machined brass, glass

Bulbs: E26|110V|6W|2500K LED Globe, Dimmable E27|220V|6W|2500K LED Globe, Dimmable

UL, cUL (120V), CE, CB (240V) Certified