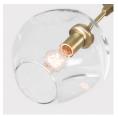

Canopy: Ø5" x .25" with screw collar Materials: Machined brass, glass

Bulbs: E26|110V|6W|2500K LED Globe, Dimmable E27|220V|6W|2500K LED Globe, Dimmable

UL, cUL (120V), CE, CB (240V) Certified

## Vintage Brass

Clear

Grey