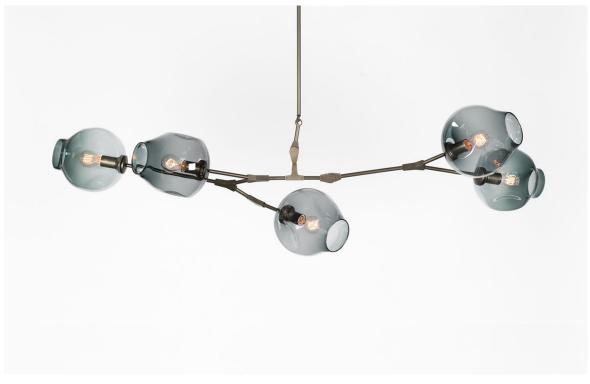

# ROOM

WWW.ROOMONLINE.COM

вв.05.28

64" L x 21" D x 21" H

MATERIALS: HAND BLOWN GLASS, MACHINED BRASS. SELECT FINISHES.

LAMPING: 60 WATT, E26 BASE QUAD LOOP EDISON BULBS PROVIDED.

ITEM NO. LI121

# **Specifications**

Height: 21in / 53cm Depth: 21in / 53cm Width: 64in / 163cm Weight: 20lb / 9kg Max Wattage: 300w Minimum Drop: 25in / 64cm

Suspension: Ships with 36" or 72" stem cut to

length on site

Canopy: Ø5" x .25" with screw collar Materials: Machined brass, glass

Bulbs: E26|110V|6W|2500K LED Globe, Dimmable E27|220V|6W|2500K LED Globe, Dimmable 220V

UL, cUL (120V), CE, CB (240V) Certified