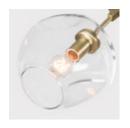

Canopy: Ø5" x .25" with screw collar Materials: Machined brass, glass

Bulbs: E26|110V|6W|2500K LED Globe, Dimmable E27|220V|6W|2500K LED Globe, Dimmable 220V

UL, cUL (120V), CE, CB (240V) Certified

#### Vintage Brass

Clear

White

Grey