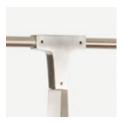

# ROOM

WWW.ROOMONLINE.COM

вв.05.28

64" L x 21" D x 21" H

MATERIALS: HAND BLOWN GLASS, MACHINED BRASS. SELECT FINISHES.

LAMPING: 60 WATT, E26 BASE QUAD LOOP EDISON BULBS PROVIDED.

ITEM NO. LI121

### Front

Side

Top

# **Specifications**

Height: 21in / 53cm Depth: 21in / 53cm Width: 64in / 163cm Weight: 20lb / 9kg Max Wattage: 300w Minimum Drop: 25in / 64cm

Suspension: Ships with 36" or 72" stem cut to

length on site