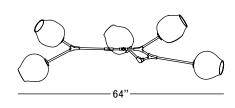

# ROOM

WWW.ROOMONLINE.COM

вв.05.28

64" L x 21" D x 21" H

MATERIALS: HAND BLOWN GLASS, MACHINED BRASS. SELECT FINISHES.

LAMPING: 60 WATT, E26 BASE QUAD LOOP EDISON BULBS PROVIDED.

ITEM NO. LI121

# **Specifications**

Height: 21in / 53cm Depth: 21in / 53cm Width: 64in / 163cm Weight: 20lb / 9kg Max Wattage: 300w Minimum Drop: 25in / 64cm

Suspension: Ships with 36" or 72" stem cut to

length on site