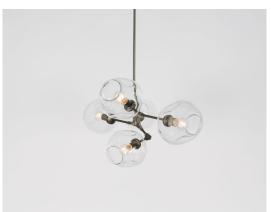

#### Vintage Brass

Clear

White

Grey

# Inspiration

Inspired by natural phenomena, Branching explores the visual tension that results from mixing hand-blown glass with machine-made metal parts.