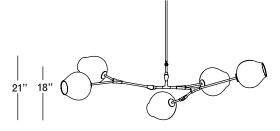

# **Specifications**

Height: 21in / 53cm Depth: 21in / 53cm Width: 64in / 163cm Weight: 20lb / 9kg Max Wattage: 300w Minimum Drop: 25in / 64cm

Suspension: Ships with 36" or 72" stem cut to

length on site