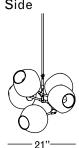

# ROOM

WWW.ROOMONLINE.COM

вв.05.28

64" L x 21" D x 21" H

MATERIALS: HAND BLOWN GLASS, MACHINED BRASS. SELECT FINISHES.

LAMPING: 60 WATT, E26 BASE QUAD LOOP EDISON BULBS PROVIDED.

ITEM NO. LI121

# **Specifications**

Height: 21in / 53cm Depth: 21in / 53cm Width: 64in / 163cm Weight: 20lb / 9kg Max Wattage: 300w Minimum Drop: 25in / 64cm

Suspension: Ships with 36" or 72" stem cut to

length on site