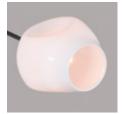

Canopy: Ø5" x .25" with screw collar Materials: Machined brass, glass

Bulbs: E26|110V|6W|2500K LED Globe, Dimmable E27|220V|6W|2500K LED Globe, Dimmable 220V

UL, cUL (120V), CE, CB (240V) Certified

#### Vintage Brass

Clear

White

Grey