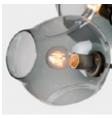

Canopy: Ø5" x .25" with screw collar Materials: Machined brass, glass

Bulbs: E26|110V|6W|2500K LED Globe, Dimmable E27|220V|6W|2500K LED Globe, Dimmable 220V

UL, cUL (120V), CE, CB (240V) Certified

#### Vintage Brass

Clear

White

Grey