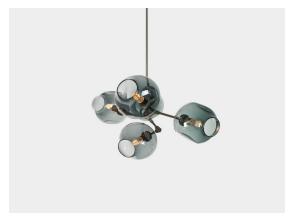

#### Vintage Brass

Clear

White

Grey

# Inspiration

Inspired by natural phenomena, Branching explores the visual tension that results from mixing hand-blown glass with machine-made metal parts.