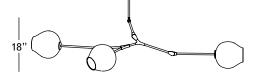

## **Specifications**

Height: 18in / 46cm Depth: 23in / 58cm Width: 68in / 172cm Weight: 12lb / 5kg Max Wattage: 180w Minimum Drop: 20in / 51cm

Suspension: Ships with 36" or 72" stem cut to

length on site