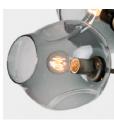

# ROOM

WWW.ROOMONLINE.COM







вв.03.14

68" w x 23" d x 18" H

MATERIALS: HAND BLOWN GLASS, MACHINED BRASS. SELECT FINISHES.

LAMPING: 60 WATT, E26 BASE DOUBLE LOOP EDISON BULBS PROVIDED.

ITEM NO. LI121

#### Front



# Side



#### **Finishes**



**Brushed Brass** 



Oil Rubbed Bronze



Satin Nickel

## **Specifications**

Height: 18in / 46cm Depth: 23in / 58cm Width: 68in / 172cm Weight: 12lb / 5kg Max Wattage: 180w Minimum Drop: 20in / 51cm

Suspension: Ships with 36" or 72" stem cut to

length on site

Canopy: Ø5" x 0.25" with screw collar Materials: Machined brass, glass

Bulbs: E26|110V|6W|2500K LED Globe, Dimmable E27|220V|6W|2500K LED Globe, Dimmable





UL, cUL (120V), CE, CB (240V) Certified

# Vintage Brass



Clear



White



Grey

### Inspiration

Inspired by natural phenomena, Branching explores the visual tension that results from mixing hand-blown glass with machine-made metal parts.