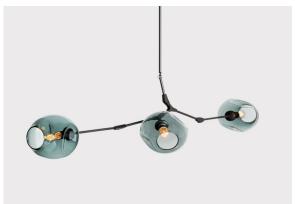

# ROOM

WWW.ROOMONLINE.COM







вв.03.14

68" w x 23" d x 18" H

MATERIALS: HAND BLOWN GLASS, MACHINED BRASS. SELECT FINISHES.

LAMPING: 60 WATT, E26 BASE DOUBLE LOOP EDISON BULBS PROVIDED.

ITEM NO. LI121

#### Front



# Side



#### **Finishes**



**Brushed Brass** 



Oil Rubbed Bronze



Satin Nickel

## **Specifications**

Height: 18in / 46cm Depth: 23in / 58cm Width: 68in / 172cm Weight: 12lb / 5kg Max Wattage: 180w Minimum Drop: 20in / 51cm

Suspension: Ships with 36" or 72" stem cut to

length on site

Canopy: Ø5" x 0.25" with screw collar Materials: Machined brass, glass

Bulbs: E26|110V|6W|2500K LED Globe, Dimmable E27|220V|6W|2500K LED Globe, Dimmable





UL, cUL (120V), CE, CB (240V) Certified

# Vintage Brass



Clear



White



Grey

### Inspiration

Inspired by natural phenomena, Branching explores