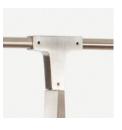

Canopy: Ø5" x 0.25" with screw collar Materials: Machined brass, glass

Bulbs: E26|110V|6W|2500K LED Globe, Dimmable E27|220V|6W|2500K LED Globe, Dimmable

UL, cUL (120V), CE, CB (240V) Certified