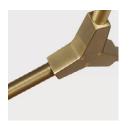

Canopy: Ø5" x 0.25" with screw collar Materials: Machined brass, glass

Bulbs: E26|110V|6W|2500K LED Globe, Dimmable E27|220V|6W|2500K LED Globe, Dimmable

UL, cUL (120V), CE, CB (240V) Certified

### Inspiration

Inspired by natural phenomena, Branching explores the visual tension that results from mixing hand-blown glass with machine-made metal parts.