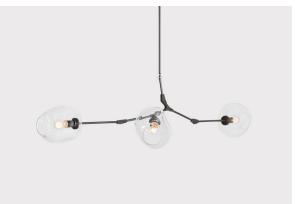

# ROOM

WWW.ROOMONLINE.COM







вв.03.14

68" w x 23" d x 18" H

MATERIALS: HAND BLOWN GLASS, MACHINED BRASS. SELECT FINISHES.

LAMPING: 60 WATT, E26 BASE DOUBLE LOOP EDISON BULBS PROVIDED.

ITEM NO. LI121

#### Front



# Side



#### **Finishes**



**Brushed Brass** 



Oil Rubbed Bronze



Satin Nickel

## **Specifications**

Height: 18in / 46cm Depth: 23in / 58cm Width: 68in / 172cm Weight: 12lb / 5kg Max Wattage: 180w Minimum Drop: 20in / 51cm

Suspension: Ships with 36" or 72" stem cut to

length on site

Canopy: Ø5" x 0.25" with screw collar Materials: Machined brass, glass

Bulbs: E26|110V|6W|2500K LED Globe, Dimmable E27|220V|6W|2500K LED Globe, Dimmable





UL, cUL (120V), CE, CB (240V) Certified

# Vintage Brass



Clear



White



Grey

### Inspiration

Inspired by natural phenomena, Branching explores t