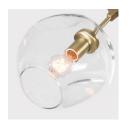

# ROOM

WWW.ROOMONLINE.COM







вв.03.14

68" w x 23" d x 18" H

MATERIALS: HAND BLOWN GLASS, MACHINED BRASS. SELECT FINISHES.

LAMPING: 60 WATT, E26 BASE DOUBLE LOOP EDISON BULBS PROVIDED.

ITEM NO. LI121

#### Front



# Side



#### **Finishes**



**Brushed Brass** 



Oil Rubbed Bronze



Satin Nickel

## **Specifications**

Height: 18in / 46cm Depth: 23in / 58cm Width: 68in / 172cm Weight: 12lb / 5kg Max Wattage: 180w Minimum Drop: 20in / 51cm

Suspension: Ships with 36" or 72" stem cut to

length on site

Canopy: Ø5" x 0.25" with screw collar Materials: Machined brass, glass

Bulbs: E26|110V|6W|2500K LED Globe, Dimmable E27|220V|6W|2500K LED Globe, Dimmable





UL, cUL (120V), CE, CB (240V) Certified

# Vintage Brass



Clear



White



Grey

### Inspiration

Inspired by natural phenomena, Branching explores the visual tension that results from mixing hand-blown glass with machine-made metal parts.