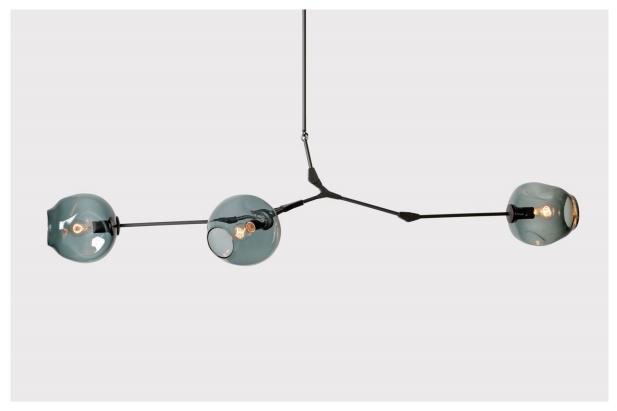

# ROOM

WWW.ROOMONLINE.COM

вв.03.14

68" w x 23" d x 18" H

MATERIALS: HAND BLOWN GLASS, MACHINED BRASS. SELECT FINISHES.

LAMPING: 60 WATT, E26 BASE DOUBLE LOOP EDISON BULBS PROVIDED.

ITEM NO. LI121

### Inspiration

Inspired by natural phenomena, Branching explores the visual tension that results from mixing hand-blown glass with machine-made metal parts.