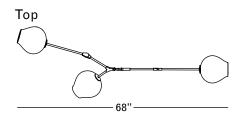

# ROOM

WWW.ROOMONLINE.COM

вв.03.14

68" w x 23" d x 18" H

MATERIALS: HAND BLOWN GLASS, MACHINED BRASS. SELECT FINISHES.

LAMPING: 60 WATT, E26 BASE DOUBLE LOOP EDISON BULBS PROVIDED.

ITEM NO. LI121

## **Specifications**

Height: 18in / 46cm Depth: 23in / 58cm Width: 68in / 172cm Weight: 12lb / 5kg Max Wattage: 180w Minimum Drop: 20in / 51cm

Suspension: Ships with 36" or 72" stem cut to

length on site