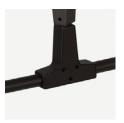

Canopy: Ø5" x 0.25" with screw collar Materials: Machined brass, glass

Bulbs: E26|110V|6W|2500K LED Globe, Dimmable E27|220V|6W|2500K LED Globe, Dimmable

UL, cUL (120V), CE, CB (240V) Certified