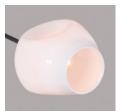

# ROOM

WWW.ROOMONLINE.COM







вв.03.14

68" w x 23" d x 18" H

MATERIALS: HAND BLOWN GLASS, MACHINED BRASS. SELECT FINISHES.

LAMPING: 60 WATT, E26 BASE DOUBLE LOOP EDISON BULBS PROVIDED.

ITEM NO. LI121

#### Front



# Side



#### **Finishes**



**Brushed Brass** 



Oil Rubbed Bronze



Satin Nickel

## **Specifications**

Height: 18in / 46cm Depth: 23in / 58cm Width: 68in / 172cm Weight: 12lb / 5kg Max Wattage: 180w Minimum Drop: 20in / 51cm

Suspension: Ships with 36" or 72" stem cut to

length on site

Canopy: Ø5" x 0.25" with screw collar Materials: Machined brass, glass

Bulbs: E26|110V|6W|2500K LED Globe, Dimmable E27|220V|6W|2500K LED Globe, Dimmable





UL, cUL (120V), CE, CB (240V) Certified

# Vintage Brass



Clear



White



Grey

### Inspiration

Inspired by natural phenomena, Branching explores the visual tension that results from mixing hand-blown glass with machine-made metal parts.