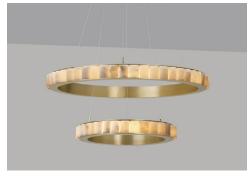

### AVALON HALO CHANDELIER

outer ring: 40"d x 3"h / inner ring: 25"d x 3"h. overall height to order.

SATIN BRASS OR BRONZE WITH ALABASTER AND STAINLESS STEEL CABLES.

ITEM NO. LI389

### AVALON HALO CHANDELIER CEILING MOUNTING PLATE

A continuous ring of alabaster columns, encapsulated in brass or bronze creating a powerful contrast. Each column is illuminated, highlighting the unique striations of every piece of alabaster producing a sophisticated ambience.

### AVALON HALO CHANDELIER CEILING ROSE

A continuous ring of alabaster columns, encapsulated in brass or bronze creating a powerful contrast. Each column is illuminated, highlighting the unique striations of every piece of alabaster producing a sophisticated ambience.