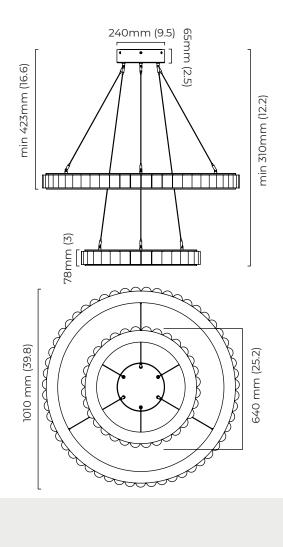

### AVALON HALO CHANDELIER

outer ring: 40"d x 3"h / inner ring: 25"d x 3"h. overall height to order.

SATIN BRASS OR BRONZE WITH ALABASTER AND STAINLESS STEEL CABLES.

ITEM NO. LI389