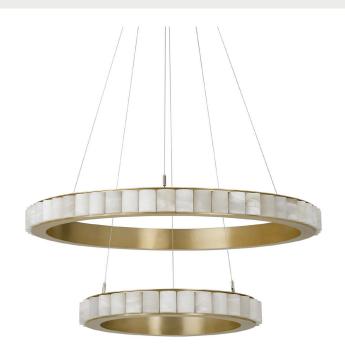

### AVALON HALO CHANDELIER CEILING ROSE

A continuous ring of alabaster columns, encapsulated in brass or bronze creating a powerful contrast. Each column is illuminated, highlighting the unique striations of every piece of alabaster producing a sophisticated ambience.