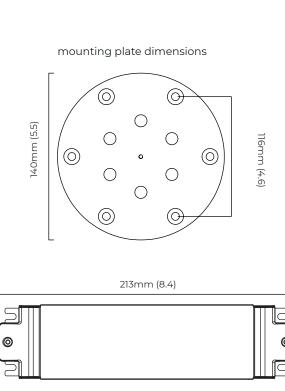

### AVALON HALO CHANDELIER CEILING MOUNTING PLATE

A continuous ring of alabaster columns, encapsulated in brass or bronze creating a powerful contrast. Each column is illuminated, highlighting the unique striations of every piece of alabaster producing a sophisticated ambience.

### FINISH

Ceiling mounting plate

all satin brass CTO-01-045-0201

all bronze CTO-01-045-0202