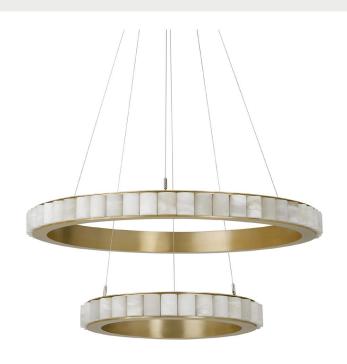

### AVALON HALO CHANDELIER

outer ring: 40"d x 3"h / inner ring: 25"d x 3"h. overall height to order.

SATIN BRASS OR BRONZE WITH ALABASTER AND STAINLESS STEEL CABLES.

ITEM NO. LI389

### AVALON HALO CHANDELIER CEILING MOUNTING PLATE

A continuous ring of alabaster columns, encapsulated in brass or bronze creating a powerful contrast. Each column is illuminated, highlighting the unique striations of every piece of alabaster producing a sophisticated ambience.