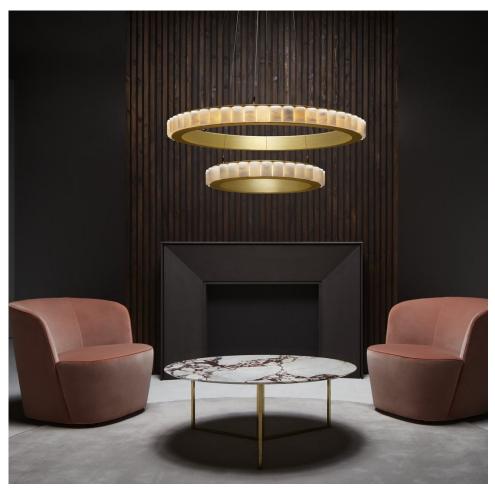

### AVALON HALO CHANDELIER

outer ring: 40"d x 3"h / inner ring: 25"d x 3"h. overall height to order.

SATIN BRASS OR BRONZE WITH ALABASTER AND STAINLESS STEEL CABLES.

ITEM NO. LI389

### AVALON HALO CHANDELIER CEILING MOUNTING PLATE

A continuous ring of alabaster columns, encapsulated in brass or bronze creating a powerful contrast. Each column is illuminated, highlighting the unique striations of every piece of alabaster producing a sophisticated ambience.

### AVALON HALO CHANDELIER CEILING ROSE

A continuous ring of alabaster columns, encapsulated in brass or bronze creating a powerful contrast. Each column is illuminated, highlighting the unique striations of every piece of alabaster producing a sophisticated ambience.