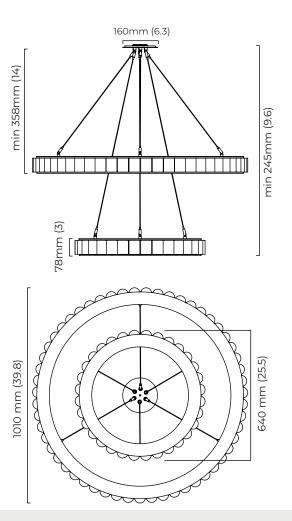

### AVALON HALO CHANDELIER

outer ring: 40"d x 3"h / inner ring: 25"d x 3"h. overall height to order.

SATIN BRASS OR BRONZE WITH ALABASTER AND STAINLESS STEEL CABLES.

ITEM NO. LI389

### WEIGHT

44kg (97lbs)

### CERTIFICATION

 $\in$ 

33mm (1.3

54mm (2.1)