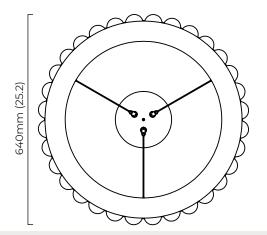

# ROOM www.roomonline.com

AVALON CHANDELIER

Large: 40"d x 3"h / medium: 25"d x 3"h. overall height to order, adjustable on site. Satin brass or bronze with alabaster and stainless steel cable.

ITEM NO. LI389

## AVALON CHANDELIER MEDIUM CEILING MOUNTING PLATE

A continuous ring of alabaster columns, encapsulated in brass or bronze creating a powerful contrast. Each column is illuminated, highlighting the unique striations of every piece of alabaster producing a sophisticated ambience.

## AVALON CHANDELIER MEDIUM CEILING ROSE

A continuous ring of alabaster columns, encapsulated in brass or bronze creating a powerful contrast. Each column is illuminated, highlighting the unique striations of every piece of alabaster producing a sophisticated ambience.

## AVALON CHANDELIER LARGE CEILING MOUNTING PLATE

A continuous ring of alabaster columns, encapsulated in brass or bronze creating a powerful contrast. Each column is illuminated, highlighting the unique striations of every piece of alabaster producing a sophisticated ambience.

## AVALON CHANDELIER LARGE CEILING ROSE

A continuous ring of alabaster columns, encapsulated in brass or bronze creating a powerful contrast. Each column is illuminated, highlighting the unique striations of every piece of alabaster producing a sophisticated ambience.