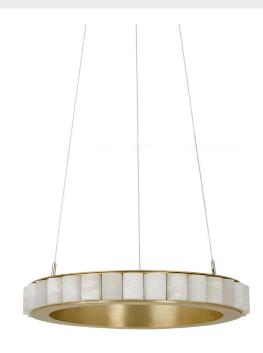

# ROOM www.roomonline.com

AVALON CHANDELIER

Large: 40"d x 3"h / medium: 25"d x 3"h. overall height to order, adjustable on site. Satin brass or bronze with alabaster and stainless steel cable.

ITEM NO. LI389

## AVALON CHANDELIER MEDIUM CEILING MOUNTING PLATE

A continuous ring of alabaster columns, encapsulated in brass or bronze creating a powerful contrast. Each column is illuminated, highlighting the unique striations of every piece of alabaster producing a sophisticated ambience.

## AVALON CHANDELIER MEDIUM CEILING ROSE

A continuous ring of alabaster columns, encapsulated in brass or bronze creating a powerful contrast. Each column is illuminated, highlighting the unique striations of every piece of alabaster producing a sophisticated ambience.

## AVALON CHANDELIER LARGE CEILING MOUNTING PLATE

A continuous ring of alabaster columns, encapsulated in brass or bronze creating a powerful contrast. Each column is illuminated, highlighting the unique striations of every piece of alabaster producing a sophisticated ambience.

## AVALON CHANDELIER LARGE CEILING ROSE

A continuous ring of alabaster columns, encapsulated in brass or bronze creating a powerful contrast. Each column is illuminated, highlighting the unique striations of every piece of alabaster producing a sophisticated ambience.