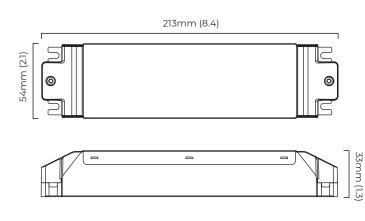

## **BULBS**

integrated LED - trailing edge dimmable - 37w - 2700k

Note - LED driver to be installed in cavity of wall.

## WEIGHT

18.5kg (40.8lbs) - Total

Note - LED driver inside ceiling / wall rose.

## **BULBS**

integrated LED - trailing edge dimmable - 66w - 2700k

Note - LED driver to be installed in cavity of wall.

## WEIGHT

28.5kg (62.8lbs) - Total

Note - LED driver inside ceiling / wall rose.