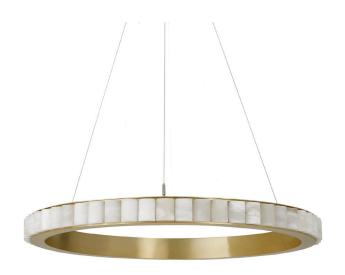

# ROOM www.roomonline.com

AVALON CHANDELIER

Large: 40"d x 3"h / medium: 25"d x 3"h. overall height to order, adjustable on site. Satin brass or bronze with alabaster and stainless steel cable.

ITEM NO. LI389