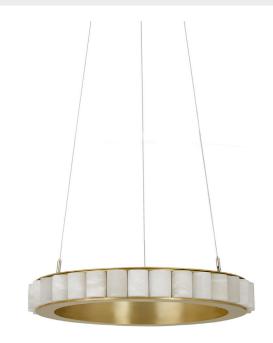

# ROOM www.roomonline.com

AVALON CHANDELIER

Large: 40"d x 3"h / medium: 25"d x 3"h. overall height to order, adjustable on site. Satin brass or bronze with alabaster and stainless steel cable.

ITEM NO. LI389

## AVALON CHANDELIER MEDIUM CEILING MOUNTING PLATE

A continuous ring of alabaster columns, encapsulated in brass or bronze creating a powerful contrast. Each column is illuminated, highlighting the unique striations of every piece of alabaster producing a sophisticated ambience.

## AVALON CHANDELIER MEDIUM CEILING ROSE

A continuous ring of alabaster columns, encapsulated in brass or bronze creating a powerful contrast. Each column is illuminated, highlighting the unique striations of every piece of alabaster producing a sophisticated ambience.