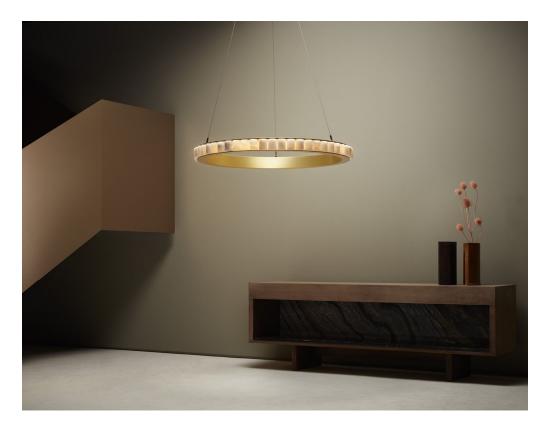

# ROOM www.roomonline.com

AVALON CHANDELIER

Large: 40"d x 3"h / medium: 25"d x 3"h. overall height to order, adjustable on site. Satin brass or bronze with alabaster and stainless steel cable.

ITEM NO. LI389

## AVALON CHANDELIER MEDIUM CEILING MOUNTING PLATE

A continuous ring of alabaster columns, encapsulated in brass or bronze creating a powerful contrast. Each column is illuminated, highlighting the unique striations of every piece of alabaster producing a sophisticated ambience.

## AVALON CHANDELIER MEDIUM CEILING ROSE

A continuous ring of alabaster columns, encapsulated in brass or bronze creating a powerful contrast. Each column is illuminated, highlighting the unique striations of every piece of alabaster producing a sophisticated ambience.

## AVALON CHANDELIER LARGE CEILING MOUNTING PLATE

A continuous ring of alabaster columns, encapsulated in brass or bronze creating a powerful contrast. Each column is illuminated, highlighting the unique striations of every piece of alabaster producing a sophisticated ambience.

## AVALON CHANDELIER LARGE CEILING ROSE

A continuous ring of alabaster columns, encapsulated in brass or bronze creating a powerful contrast. Each column is illuminated, highlighting the unique striations of every piece of alabaster producing a sophisticated ambience.