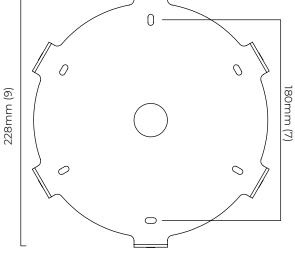

## AVALON CHANDELIER MEDIUM CEILING ROSE

A continuous ring of alabaster columns, encapsulated in brass or bronze creating a powerful contrast. Each column is illuminated, highlighting the unique striations of every piece of alabaster producing a sophisticated ambience.

## ADDITIONAL INFORMATION ON CEILING ROSE OPTION