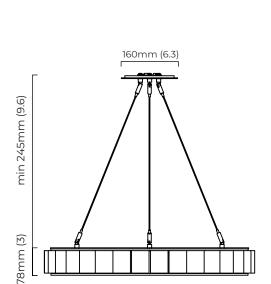

# ROOM www.roomonline.com







AVALON CHANDELIER

Large: 40"d x 3"h / medium: 25"d x 3"h. overall height to order, adjustable on site. Satin brass or bronze with alabaster and stainless steel cable.

ITEM NO. LI389



## AVALON CHANDELIER MEDIUM CEILING MOUNTING PLATE

A continuous ring of alabaster columns, encapsulated in brass or bronze creating a powerful contrast. Each column is illuminated, highlighting the unique striations of every piece of alabaster producing a sophisticated ambience.

## FINISH

Ceiling mounting plate

all satin brass CTO-01-045-0101

all bronze CTO-01-045-0102

## **BULBS**

integrated LED - trailing edge dimmable - 37w - 2700k

Note - LED driver to be installed in cavity of wall.

#### WEIGHT

17kg (37.5lbs)

## CERTIFICATION

( (















## AVALON CHANDELIER MEDIUM CEILING ROSE

A continuous ring of alabaster columns, encapsulated in brass or bronze creating a powerful contrast. Each column is illuminated, highlighting the unique striations of every piece of alabaster producing a sophisticated ambience.

## ADDITIONAL INFORMATION ON CEILING ROSE OPTION

#### FINISH

satin brass (ceiling rose only) CTO-01-045-0051

bronze CTO-01-045-0052 (ceiling rose on;y)

## WEIGHT

18.5kg (40.8lbs) - Total

Note - LED driver inside ceiling / wall rose.











## AVALON CHANDELIER LARGE CEILING MOUNTING PLATE

A continuous ring of alabaster columns, encapsulated in brass or bronze creating a powerful contrast. Each column is illuminated, highlighting the unique striations of every piece of alabaster producing a sophisti