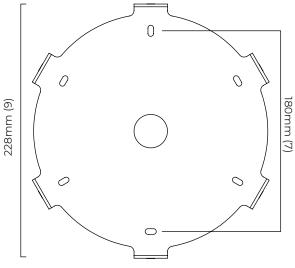

FINISH

Ceiling mounting plate

all satin brass CTO-01-045-0101

all bronze CTO-01-045-0102

## **BULBS**

integrated LED - trailing edge dimmable - 37w - 2700k

Note - LED driver to be installed in cavity of wall.

#### WEIGHT

17kg (37.5lbs)

## CERTIFICATION

( (















## AVALON CHANDELIER MEDIUM CEILING ROSE

A continuous ring of alabaster columns, encapsulated in brass or bronze creating a powerful contrast. Each column is illuminated, highlighting the unique striations of every piece of alabaster producing a sophisticated ambience.

## ADDITIONAL INFORMATION ON CEILING ROSE OPTION

#### FINISH

satin brass (ceiling rose only) CTO-01-045-0051

bronze CTO-01-045-0052 (ceiling rose on;y)

## WEIGHT

18.5kg (40.8lbs) - Total

Note - LED driver inside ceiling / wall rose.











## AVALON CHANDELIER LARGE CEILING MOUNTING PLATE

A continuous ring of alabaster columns, encapsulated in brass or bronze creating a powerful contrast. Each column is illuminated, highlighting the unique striations of every piece of alabaster producing a sophisticated ambience.

## FINISH

Ceiling mounting plate

all satin brass CTO-01-045-0101

all bronze CTO-01-045-0102

## **BULBS**

integrated LED - trailing edge dimmable - 66w - 2700k

Note - LED driver to be installed in cavity of wall.

#### WEIGHT

27kg (59.5lbs)

## CERTIFICATION











## AVALON CHANDELIER LARGE CEILING ROSE

A continuous ring of alabaster columns, encapsulated in brass or bronze creating a powerful contrast. Each column is illuminated, highlighting the unique striations of every piece of alabaster produ