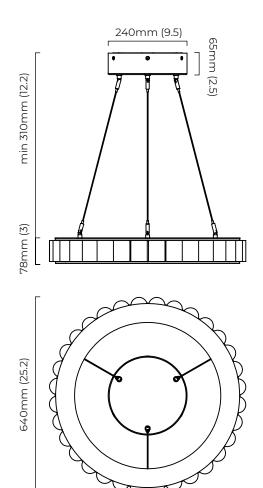

## AVALON CHANDELIER MEDIUM CEILING MOUNTING PLATE

A continuous ring of alabaster columns, encapsulated in brass or bronze creating a powerful contrast. Each column is illuminated, highlighting the unique striations of every piece of alabaster producing a sophisticated ambience.

## AVALON CHANDELIER MEDIUM CEILING ROSE

A continuous ring of alabaster columns, encapsulated in brass or bronze creating a powerful contrast. Each column is illuminated, highlighting the unique striations of every piece of alabaster producing a sophisticated ambience.