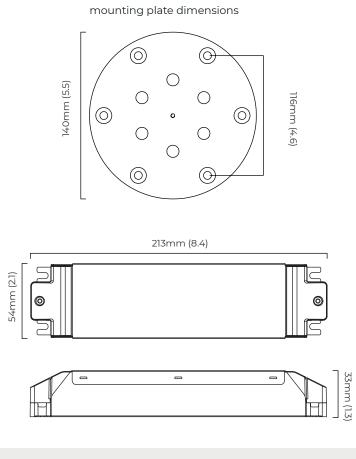

## AVALON CHANDELIER MEDIUM CEILING MOUNTING PLATE

A continuous ring of alabaster columns, encapsulated in brass or bronze creating a powerful contrast. Each column is illuminated, highlighting the unique striations of every piece of alabaster producing a sophisticated ambience.

## 0 0

mounting plate dimensions