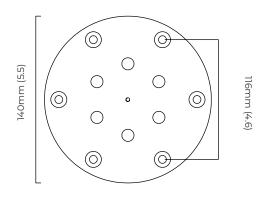

# ROOM www.roomonline.com







AVALON CHANDELIER

Large: 40"d x 3"h / medium: 25"d x 3"h. overall height to order, adjustable on site. Satin brass or bronze with alabaster and stainless steel cable.

ITEM NO. LI389



## AVALON CHANDELIER MEDIUM CEILING MOUNTING PLATE

A continuous ring of alabaster columns, encapsulated in brass or bronze creating a powerful contrast. Each column is illuminated, highlighting the unique striations of every piece of alabaster producing a sophisticated ambience.

## FINISH

Ceiling mounting plate

all satin brass CTO-01-045-0101

all bronze CTO-01-045-0102

## **BULBS**

integrated LED - trailing edge dimmable - 37w - 2700k

Note - LED driver to be installed in cavity of wall.

#### WEIGHT

17kg (37.5lbs)

## CERTIFICATION

( (















## AVALON CHANDELIER MEDIUM CEILING ROSE

A continuous ring of alabaster columns, encapsulated in brass or bronze creating a powerful contrast. Each column is illuminated, highlighting the unique striations of every piece of alabaster producing a sophisticated ambience.

## ADDITIONAL INFORMATION ON CEILING ROSE OPTION

#### FINISH

satin brass (ceiling rose only) CTO-01-045-0051

bronze CTO-01-045-0052 (ceiling rose on;y)

## WEIGHT

18.5kg (40.8lbs) - Total

Note - LED driver inside ceiling / wall rose.











## AVALON CHANDELIER LARGE CEILING MOUNTING PLATE

A continuous ring of alabaster columns, encapsulated in brass or bronze creating a powerful contrast. Each column is illuminated, highlighting the unique striations of every piece of alabaster producing a sophisticated am