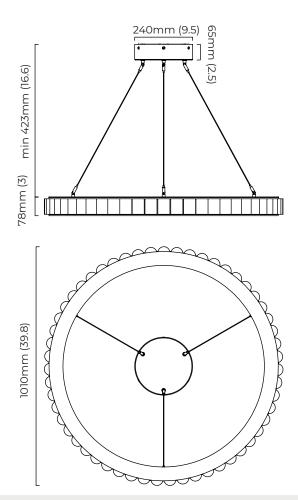

## AVALON CHANDELIER LARGE CEILING MOUNTING PLATE

A continuous ring of alabaster columns, encapsulated in brass or bronze creating a powerful contrast. Each column is illuminated, highlighting the unique striations of every piece of alabaster producing a sophisticated ambience.