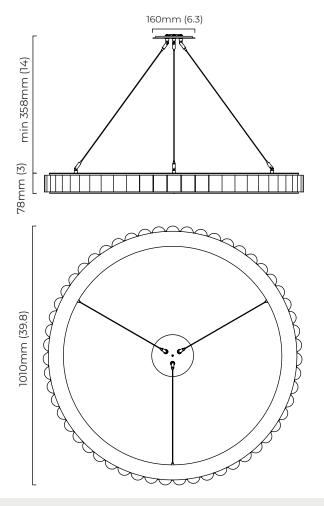

## AVALON CHANDELIER LARGE CEILING MOUNTING PLATE

A continuous ring of alabaster columns, encapsulated in brass or bronze creating a powerful contrast. Each column is illuminated, highlighting the unique striations of every piece of alabaster producing a sophisticated ambience.

## AVALON CHANDELIER LARGE CEILING ROSE

A continuous ring of alabaster columns, encapsulated in brass or bronze creating a powerful contrast. Each column is illuminated, highlighting the unique striations of every piece of alabaster producing a sophisticated ambience.