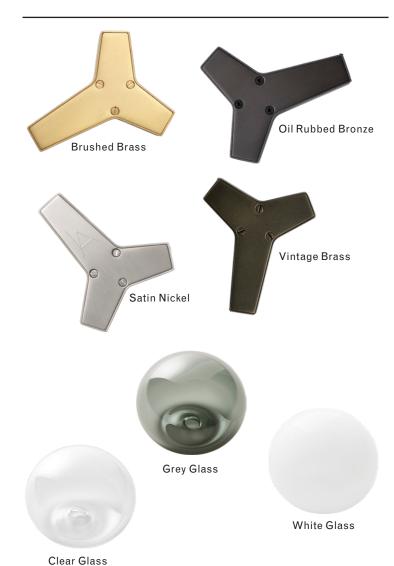

# ROOM

WWW.ROOMONLINE.COM







вв.05.36

36" W x 32" D x 26" H

MATERIALS: HAND BLOWN GLASS, MACHINED BRASS. SELECT FINISHES.

LAMPING: 110V E26 6W 2500K OR 220V E27 6W 2500K LEDS. MAX WATTAGE 300W

ITEM NO. LI121



# Finish Palette



# Specifications

#### **DIMENSIONS**

Height: 26in / 66cm Width: 36in / 91cm Depth: 32in / 81cm

Minimum Drop: 30in / 76cm

Weight: 20lb / 9kg

### SUSPENSION

Ships with 36in or 72in stem, can be cut to

length on site

#### CANOPY

Ø5in x H.25in

### MATERIALS

Machined brass, hand-blown glass

#### **BULBS**

E26 / 110v / 6w / 2500k / dimmable LED globe E27 / 220v / 6w / 2500k / dimmable LED globe Maximum Fixture Wattage: 300w



UL, cUL (120V), CE, CB (240V) Certified

# Inspiration

Inspired by natural phenomena, Branching Bubble explores the visual tension between the industrial and the organic. This endlessly customizable collection mixes delicate hand-blown glass with machine-made metal components to form a perfect union, defying the laws of attraction.