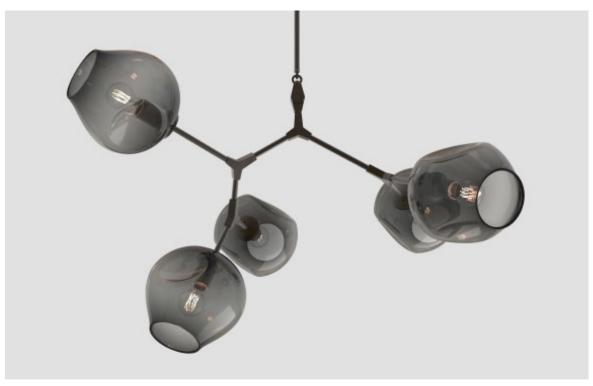

# ROOM

WWW.ROOMONLINE.COM

вв.05.36

36" W x 32" D x 26" H

MATERIALS: HAND BLOWN GLASS, MACHINED BRASS. SELECT FINISHES.

LAMPING: 110V E26 6W 2500K OR 220V E27 6W 2500K LEDS. MAX WATTAGE 300W

ITEM NO. LI121

### MATERIALS

Machined brass, hand-blown glass

# Inspiration

Inspired by natural phenomena, Branching Bubble explores the visual tension between the industrial and the organic. This endlessly customizable collection mixes delicate hand-blown glass with machine-made metal components to form a perfect union, defying the laws of attraction.