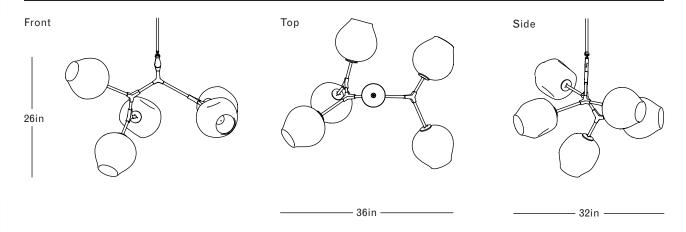

# Specifications

#### **DIMENSIONS**

Height: 26in / 66cm Width: 36in / 91cm Depth: 32in / 81cm

Minimum Drop: 30in / 76cm

Weight: 20lb / 9kg

### SUSPENSION

Ships with 36in or 72in stem, can be cut to

length on site

#### CANOPY

Ø5in x H.25in