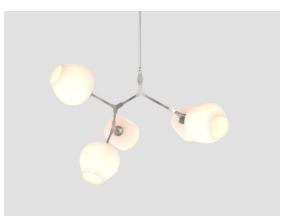

# ROOM

WWW.ROOMONLINE.COM







вв.05.36

36" W x 32" D x 26" H

MATERIALS: HAND BLOWN GLASS, MACHINED BRASS. SELECT FINISHES.

LAMPING: 110V E26 6W 2500K OR 220V E27 6W 2500K LEDS. MAX WATTAGE 300W

ITEM NO. LI121



# Finish Palette



# Specifications

#### **DIMENSIONS**

Height: 26in / 66cm Width: 36in / 91cm Depth: 32in / 81cm

Minimum Drop: 30in / 76cm

Weight: 20lb / 9kg

### SUSPENSION

Ships with 36in or 72in stem, can be cut to

length on site

#### CANOPY

Ø5in x H.25in

### MATERIALS

Machined brass, hand-blown glass

#### **BULBS**

E26 / 110v / 6w / 2500k / dimmable LED globe E27 / 220v / 6w / 2500k / dimmable LED globe Maximum Fixture Wattage: 300w



UL, cUL (120V), CE, CB (240V) Certified

# Inspiration

Inspired by natural phenomena, Branching Bubble explores the visual tension between the industri