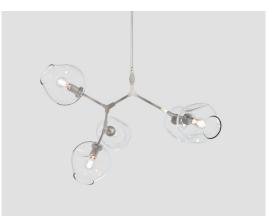

# ROOM

WWW.ROOMONLINE.COM







вв.05.36

36" W x 32" D x 26" H

MATERIALS: HAND BLOWN GLASS, MACHINED BRASS. SELECT FINISHES.

LAMPING: 110V E26 6W 2500K OR 220V E27 6W 2500K LEDS. MAX WATTAGE 300W

ITEM NO. LI121



# Finish Palette



# Specifications

#### **DIMENSIONS**

Height: 26in / 66cm Width: 36in / 91cm Depth: 32in / 81cm

Minimum Drop: 30in / 76cm

Weight: 20lb / 9kg

### SUSPENSION

Ships with 36in or 72in stem, can be cut to

length on site

#### CANOPY

Ø5in x H.25in

### MATERIALS

Machined brass, hand-blown glass

#### **BULBS**

E26 / 110v / 6w / 2500k / dimmable LED globe E27 / 220v / 6w / 2500k / dimmable LED globe Maximum Fixture Wattage: 300w



UL, cUL (120V), CE, CB (240V) Certified

# Inspiration

Inspired by natural phenomena, Branching Bubble explores the visual tension between the industrial