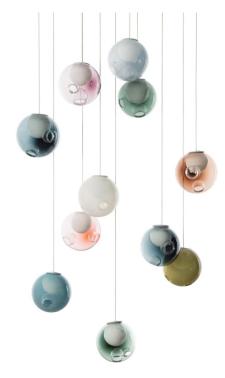

# ROOM

WWW.ROOMONLINE.COM

BOCCI 28 SERIES - RANDOM

CUSTOMIZABLE OVERALL HEIGHT WITH A SQUARE, ROUND, OR RECTANGULAR CANOPY, 6" DIAMETER GLASS GLOBES BLOWN GLASS GLOBES WITH METAL COAXIAL CABLE OR FLEXIBLE COPPER WIRE WITH WHITE POWDER COATED CANOPY E2OW LONG-LIFE XENON BULBS OR I.5W LEDS, PROVIDED

ITEM NUMBER: LIII9

± Ø165mm

Image shown above 28.5 with round canopy

Series 28

Mounting Ceiling mounted

Glass Colours Clear, colour pendants

Lamp 1W LED, 2700K, 100Im (2500K and 3000K options available)

20W Xenon, 2600K, 196lm