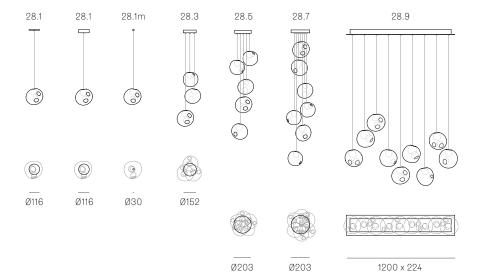

ITEM NUMBER: LIII9

± Ø165mm

Image shown above 28.5 with round canopy

Series 28

Mounting Ceiling mounted

Glass Colours Clear, colour pendants

Lamp 1W LED, 2700K, 100Im (2500K and 3000K options available)

20W Xenon, 2600K, 196lm

Coaxial Length 3000mm standard / up to 30500mm maximum

Adjustable length: 28.1 - 28.9 Non-adjustable length: 28.11 - 28.28

Canopy Finishes 28.1 - 28.7: white, black or brushed nickel canopy

28.9 - 28.28: white canopy

#### Weight (kg)

Round

| 28.1  | 1.3 |
|-------|-----|
| 28.3  | 3.5 |
| 28.5  | 6   |
| 28.7  | 8   |
| 28.11 | 29  |
| 28.20 | 52  |

Square

| 28.11 | 29   |
|-------|------|
| 28.16 | 39.5 |
| 28.28 | 65   |

Rectangle

| 28.9  | 16   |
|-------|------|
| 28.11 | 28   |
| 28.16 | 38   |
| 28.20 | 52   |
| 28.28 | 66.8 |

# ADJUSTABLE LENGTH