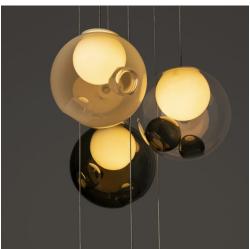

# ROOM

WWW.ROOMONLINE.COM

BOCCI 28 SERIES - RANDOM

CUSTOMIZABLE OVERALL HEIGHT WITH A SQUARE, ROUND, OR RECTANGULAR CANOPY, 6" DIAMETER GLASS GLOBES BLOWN GLASS GLOBES WITH METAL COAXIAL CABLE OR FLEXIBLE COPPER WIRE WITH WHITE POWDER COATED CANOPY E2OW LONG-LIFE XENON BULBS OR I.5W LEDS, PROVIDED

ITEM NUMBER: LIII9

± Ø165mm

Image shown above 28.5 with round canopy

Series 28

Mounting Ceiling mounted

Glass Colours Clear, colour pendants

Lamp 1W LED, 2700K, 100Im (2500K and 3000K options available)

20W Xenon, 2600K, 196lm