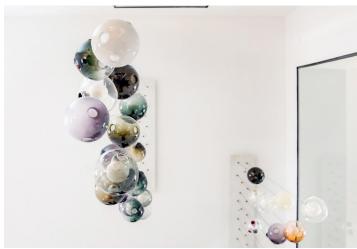

# ROOM

WWW.ROOMONLINE.COM

BOCCI 28 SERIES - RANDOM

CUSTOMIZABLE OVERALL HEIGHT WITH A SQUARE, ROUND, OR RECTANGULAR CANOPY, 6" DIAMETER GLASS GLOBES BLOWN GLASS GLOBES WITH METAL COAXIAL CABLE OR FLEXIBLE COPPER WIRE WITH WHITE POWDER COATED CANOPY E2OW LONG-LIFE XENON BULBS OR I.5W LEDS, PROVIDED

ITEM NUMBER: LIII9

± Ø165mm

Image shown above 28.5 with round canopy

Series 28

Mounting Ceiling mounted

Glass Colours Clear, colour pendants

Lamp 1W LED, 2700K, 100Im (2500K and 3000K options available)

20W Xenon, 2600K, 196lm