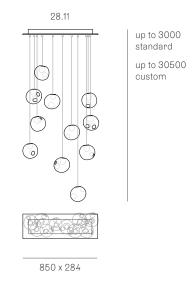

Coaxial Length 3000mm standard / up to 30500mm maximum

Adjustable length: 28.1 - 28.9 Non-adjustable length: 28.11 - 28.28

Canopy Finishes 28.1 - 28.7: white, black or brushed nickel canopy

28.9 - 28.28: white canopy

# **NON-ADJUSTABLE LENGTH**