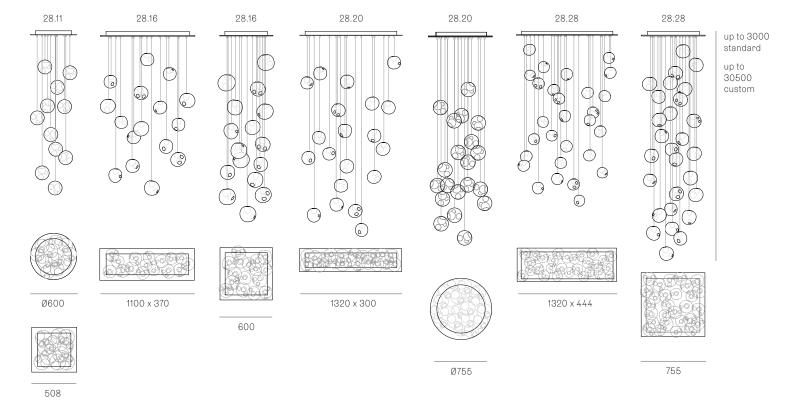

Coaxial Length 3000mm standard / up to 30500mm maximum

Adjustable length: 28.1 - 28.9 Non-adjustable length: 28.11 - 28.28

Canopy Finishes 28.1 - 28.7: white, black or brushed nickel canopy

28.9 - 28.28: white canopy

#### Weight (kg)

Round

| 28.1  | 1.3 |
|-------|-----|
| 28.3  | 3.5 |
| 28.5  | 6   |
| 28.7  | 8   |
| 28.11 | 29  |
| 28.20 | 52  |

Square

| 28.11 | 29   |
|-------|------|
| 28.16 | 39.5 |
| 28.28 | 65   |

Rectangle

| 28.9  | 16   |
|-------|------|
| 28.11 | 28   |
| 28.16 | 38   |
| 28.20 | 52   |
| 28.28 | 66.8 |

# **NON-ADJUSTABLE LENGTH**

### **NON-ADJUSTABLE LENGTH**

All dimensions are in millimeters (mm) unless otherwise specified.