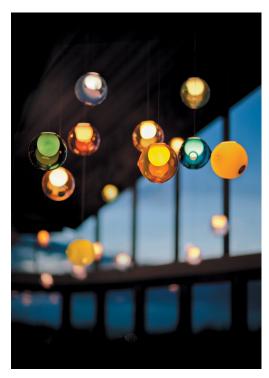

# ROOM

WWW.ROOMONLINE.COM

BOCCI 28 SERIES - RANDOM

CUSTOMIZABLE OVERALL HEIGHT WITH A SQUARE, ROUND, OR RECTANGULAR CANOPY, 6" DIAMETER GLASS GLOBES BLOWN GLASS GLOBES WITH METAL COAXIAL CABLE OR FLEXIBLE COPPER WIRE WITH WHITE POWDER COATED CANOPY E2OW LONG-LIFE XENON BULBS OR I.5W LEDS, PROVIDED

ITEM NUMBER: LIII9

± Ø165mm

Image shown above 28.5 with round canopy

Series 28

Mounting Ceiling mounted

Glass Colours Clear, colour pendants

Lamp 1W LED, 2700K, 100Im (2500K and 3000K options available)

20W Xenon, 2600K, 196lm