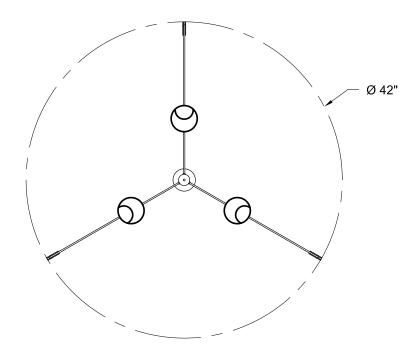

## ROOM

WWW.ROOMONLINE.COM

MANTIS 3 ARM PENDANT SMALL

MATERIALS: BRONZE, MOUTH BLOWN GLASS. SEVERAL FINISHES AND COLORS AVAILABLE

DIMENSIONS: FIXTURE 42"D X 24"H AS SHOWN; ARMS ARE ADJUSTABLE.

LAMPING: 40W CARBON FILAMENT OR SIMILAR INCLUDED