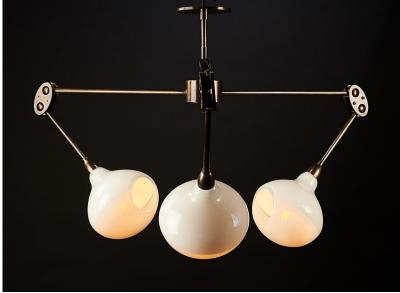

## MANTIS III PENDANT

## SPEC SHEET / MANTIS PENDANT COLLECTION

BULBS 40 WATT CARBON FILAMENT OR SIMILAR INCLUDED

FINISHED AND ASSEMBLED BY HAND IN NY
ALL COMPONENTS DESIGNED AND MADE IN NY
CUSTOM DESIGNS AVAILABLE
ALL PIECES MADE TO ORDER
LEAD TIME 8-10 WEEKS
ALL FINISHED TO ORDER
ADD 30% FOR HAND POLISHED FINISHES