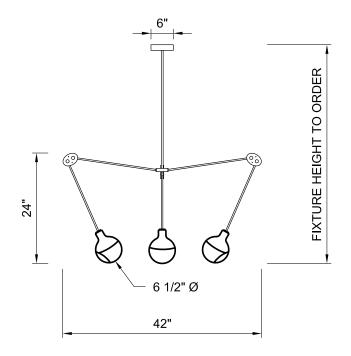

## ROOM

WWW.ROOMONLINE.COM

MANTIS 3 ARM PENDANT SMALL

MATERIALS: BRONZE, MOUTH BLOWN GLASS. SEVERAL FINISHES AND COLORS AVAILABLE

DIMENSIONS: FIXTURE 42"D X 24"H AS SHOWN; ARMS ARE ADJUSTABLE.

LAMPING: 40W CARBON FILAMENT OR SIMILAR INCLUDED