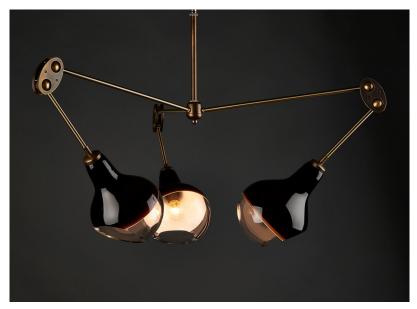

## ROOM

WWW.ROOMONLINE.COM

MANTIS 3 ARM PENDANT SMALL

MATERIALS: BRONZE, MOUTH BLOWN GLASS. SEVERAL FINISHES AND COLORS AVAILABLE

DIMENSIONS: FIXTURE 42"D X 24"H AS SHOWN; ARMS ARE ADJUSTABLE.

LAMPING: 40W CARBON FILAMENT OR SIMILAR INCLUDED

ITEM NO. LI281