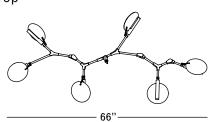

# ROOM www.roomonline.com

BD.06.02
66" L X 30" D X I 2" H
MACHINED BRASS WITH 7" HANDMADE BRASS DOME SHADES
AVAILABLE IN MULTIPLE FINISHES
NO. LI232

**Branching Disc** 

#### BD.06.02

Front

Top

### **Specifications**

Height: 12in / 30cm Depth: 30in / 76cm Width: 66in / 168cm Weight: 15lb / 7kg Max Wattage: 12w Minimum Drop: 16in / 41cm

Suspension: Ships with 36" or 72" stem cut to

length on site