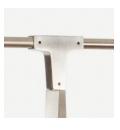

# ROOM www.roomonline.com







BD.06.02
66" L X 30" D X I 2" H
MACHINED BRASS WITH 7" HANDMADE BRASS DOME SHADES
AVAILABLE IN MULTIPLE FINISHES
NO. LI232

**Branching Disc** 

#### BD.06.02

Front





Top



### **Finishes**



**Brushed Brass** 



Oil Rubbed Bronze



Satin Nickel

### **Specifications**

Height: 12in / 30cm Depth: 30in / 76cm Width: 66in / 168cm Weight: 15lb / 7kg Max Wattage: 12w Minimum Drop: 16in / 41cm

Suspension: Ships with 36" or 72" stem cut to

length on site

Canopy: Ø5 x 1.5" canopy with screw collar Materials: Machined brass, unglazed porcelain Bulbs: 24V|2W|2700K Integrated LED, dimmable,

transformer provided



UL, cUL (120V) Certified

## Inspiration

The Branching collection is the union of two seemingly disparate aesthetics - the industrial and the organic. The precise machined components contrast with petal-like spun brass discs to create the organic branching gesture.



Vintage Brass



Brushed Brass Dome Shade



Satin Nickel Dome Shade