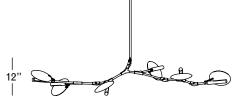

### **Specifications**

Height: 12in / 30cm Depth: 30in / 76cm Width: 66in / 168cm Weight: 15lb / 7kg Max Wattage: 12w Minimum Drop: 16in / 41cm

Suspension: Ships with 36" or 72" stem cut to

length on site