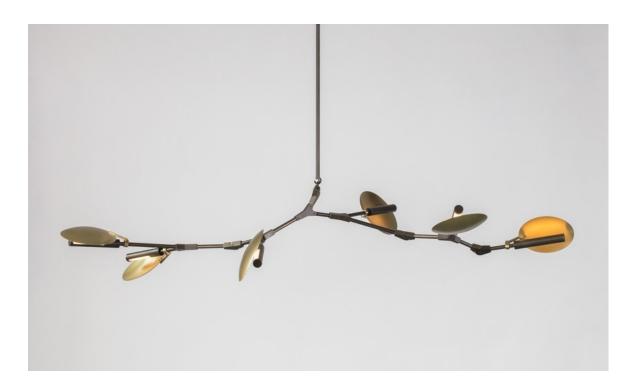

# ROOM www.roomonline.com

BD.06.02
66" L X 30" D X I 2" H
MACHINED BRASS WITH 7" HANDMADE BRASS DOME SHADES
AVAILABLE IN MULTIPLE FINISHES
NO. LI232

**Branching Disc** 

### **Specifications**

Height: 12in / 30cm Depth: 30in / 76cm Width: 66in / 168cm Weight: 15lb / 7kg Max Wattage: 12w Minimum Drop: 16in / 41cm

Suspension: Ships with 36" or 72" stem cut to

length on site

## Inspiration

The Branching collection is the union of two seemingly disparate aesthetics - the industrial and the organic. The precise machined components contrast with petal-like spun brass discs to create the organic branching gesture.