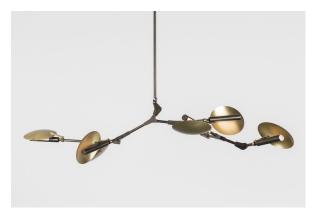

# ROOM www.roomonline.com







BD.06.02
66" L X 30" D X I 2" H
MACHINED BRASS WITH 7" HANDMADE BRASS DOME SHADES
AVAILABLE IN MULTIPLE FINISHES
NO. LI232

**Branching Disc** 

#### BD.06.02

Front





Top



### **Finishes**



**Brushed Brass** 



Oil Rubbed Bronze



Satin Nickel

### **Specifications**

Height: 12in / 30cm Depth: 30in / 76cm Width: 66in / 168cm Weight: 15lb / 7kg Max Wattage: 12w Minimum Drop: 16in / 41cm

Suspension: Ships with 36" or 72" stem cut to

length on site

Canopy: Ø5 x 1.5" canopy with screw collar Materials: Machined brass, unglazed porcelain Bulbs: 24V|2W|2700K Integrated LED, dimmable,

transformer provided



UL, cUL (120V) Certified

## Inspiration

The Branching collection is the union of two seemingly disparate aesthetics - the industrial and the organic. The precise machined