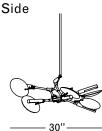

# ROOM www.roomonline.com

BD.06.02
66" L X 30" D X I 2" H
MACHINED BRASS WITH 7" HANDMADE BRASS DOME SHADES
AVAILABLE IN MULTIPLE FINISHES
NO. LI232

**Branching Disc** 

#### BD.06.02

Front

Top

### **Specifications**

Height: 12in / 30cm Depth: 30in / 76cm Width: 66in / 168cm Weight: 15lb / 7kg Max Wattage: 12w Minimum Drop: 16in / 41cm

Suspension: Ships with 36" or 72" stem cut to

length on site