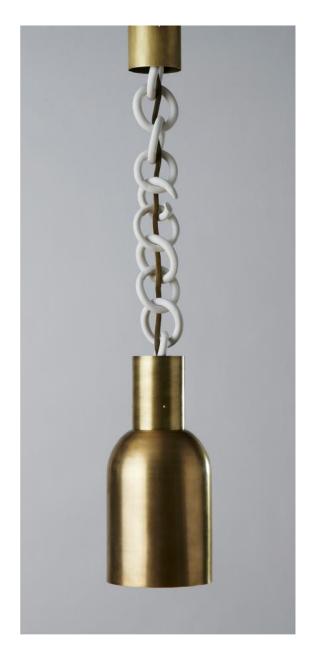

## ROOM

WWW.ROOMONLINE.COM

LINK PORCELAIN COLLECTION — MONO PENDANT

HANDMADE PORCELAIN LINKS WITH SPUN BRASS SHADE AND WOVEN BRASS MESH CORD

SELECT FROM SEVERAL METAL FINISHES

SHADE 8"D x 17"H; OVERALL HEIGHT TO ORDER

TAKES ONE TYPE A 616 BULB MAX. 60 WATTS

ITEM NO. LI 208

## LINK PORCELAIN MONO-LIGHT

DIMENSIONS: Ø 8" HEIGHT TO ORDER INCLUDES UP TO 60"

ADDITIONAL HEIGHT \$20 PER INCH

MINIMUM HEIGHT: 33"

MAXIMUM HEIGHT: 106"

APPROXIMATE WEIGHT: 15 LBS

LAMPING: MAX 60W EACH

13W DIMMABLE LED BULB INCLUDED