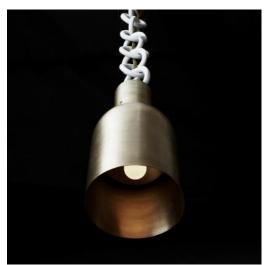

## ROOM

WWW.ROOMONLINE.COM

LINK PORCELAIN COLLECTION — MONO PENDANT

HANDMADE PORCELAIN LINKS WITH SPUN BRASS SHADE AND WOVEN BRASS MESH CORD

SELECT FROM SEVERAL METAL FINISHES

SHADE 8"D x 17"H; OVERALL HEIGHT TO ORDER

TAKES ONE TYPE A 616 BULB MAX. 60 WATTS

ITEM NO. LI 208

## LINK PORCELAIN MONO-LIGHT

DIMENSIONS: Ø 8" HEIGHT TO ORDER INCLUDES UP TO 60"

ADDITIONAL HEIGHT \$20 PER INCH

MINIMUM HEIGHT: 33"

MAXIMUM HEIGHT: 106"

APPROXIMATE WEIGHT: 15 LBS

LAMPING: MAX 60W EACH

13W DIMMABLE LED BULB INCLUDED