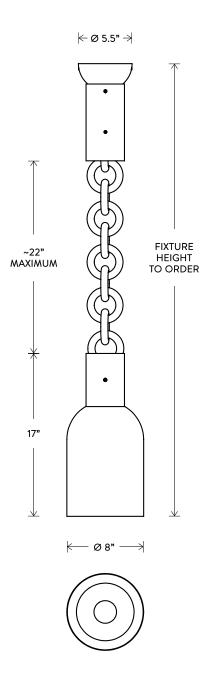

## ROOM

WWW.ROOMONLINE.COM

LINK PORCELAIN COLLECTION — MONO PENDANT

HANDMADE PORCELAIN LINKS WITH SPUN BRASS SHADE AND WOVEN BRASS MESH CORD

SELECT FROM SEVERAL METAL FINISHES

SHADE 8"D x 17"H; OVERALL HEIGHT TO ORDER

## LINK PORCELAIN MONO-LIGHT

DIMENSIONS: Ø 8" HEIGHT TO ORDER INCLUDES UP TO 60"

ADDITIONAL HEIGHT \$20 PER INCH

MINIMUM HEIGHT: 33"

MAXIMUM HEIGHT: 106"

APPROXIMATE WEIGHT: 15 LBS

LAMPING: MAX 60W EACH

13W DIMMABLE LED BULB INCLUDED

240 LUMENS EACH, 2500K COLOR TEMPERATURE

BULB LIFE: 30,000 HOURS

120V: E26 GLOBE M: MATTE WHITE, Ø 1.75" 240V: E27 GLOBE M: MATTE WHITE, Ø 1.75"

UL / CE APPROVED VOLTAGE: 120-240

FINISHED AND ASSEMBLED BY HAND IN NY FROM DOMESTIC AND IMPORTED COMPONENTS.
CUSTOMIZATION AVAILABLE.
ALL PIECES MADE TO ORDER.
50% DEPOSIT REQUIRED.
BALANCE DUE PRIOR TO SHIPPING.
LEAD TIME APPROXIMATELY 8-10 WEEKS.